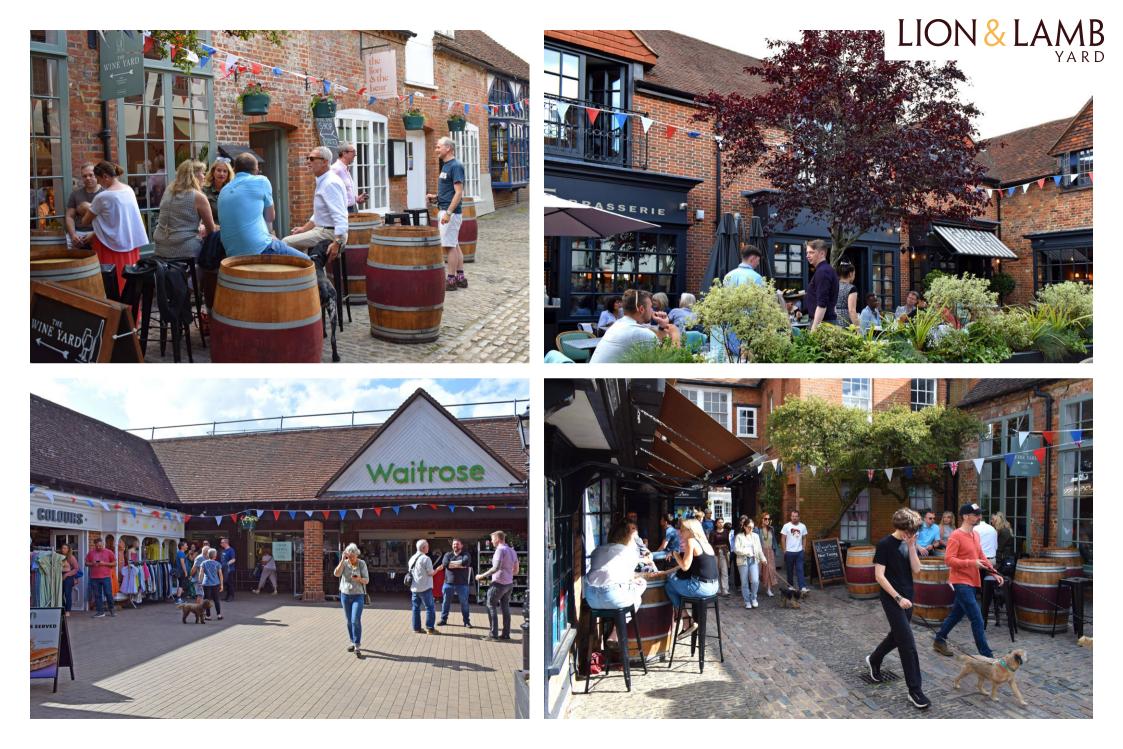

Lion & Lamb Yard is an award-winning shopping centre linking the prime retail pitch of The Borough and West Street with Waitrose supermarket and the extensive Hart car parks. Other major retailers represented in Lion & Lamb Yard include Harris & Hoole, Waterstones, Cote Restaurant, Starbucks, Whistles, Andre Noir and Neals Yard Remedies.