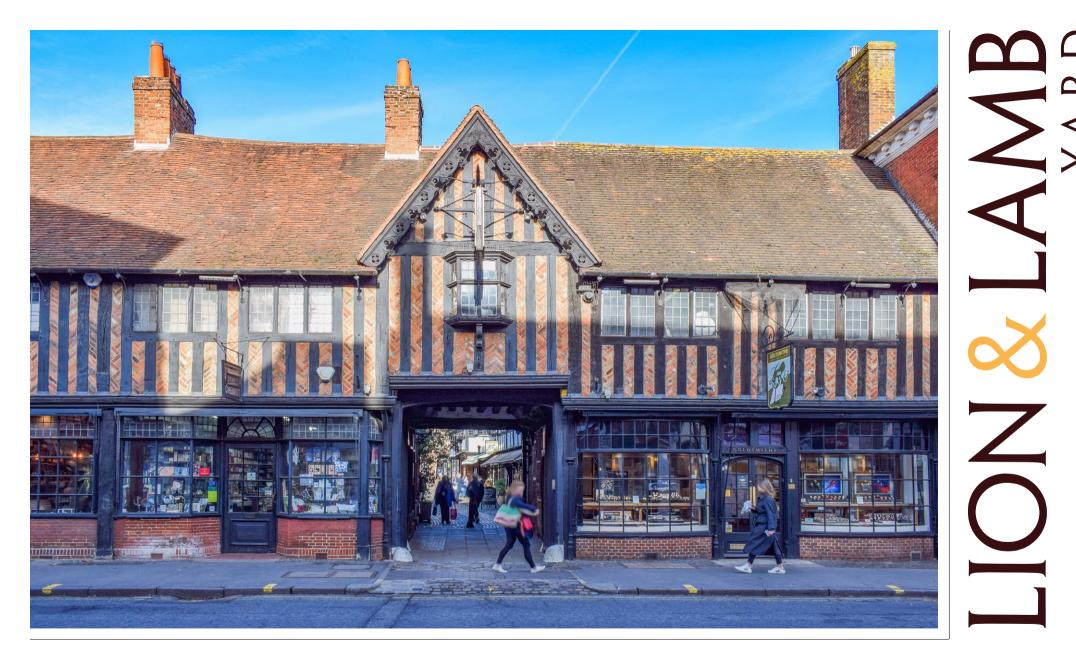

Lion & Lamb Yard is an award-winning shopping centre linking the prime retail pitch of The Borough and West Street with Waitrose supermarket and the extensive Hart car parks. Other major retailers represented in Lion & Lamb Yard include Harris & Hoole, Waterstones, Cote Restaurant, Starbucks, Whistles, Andre Noir and Neals Yard Remedies.