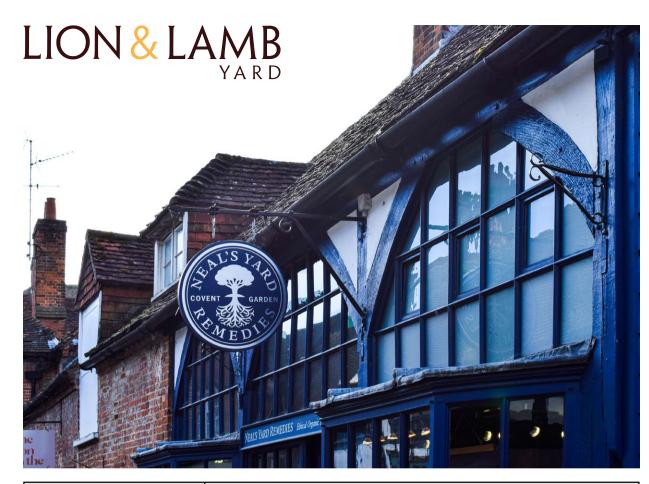

Lion & Lamb Yard is an award-winning shopping centre linking the prime retail pitch of The Borough and West Street with Waitrose supermarket and the extensive Hart car parks. Other major retailers represented in Lion & Lamb Yard include Harris & Hoole, Waterstones, Cote Restaurant, Starbucks, Whistles, Andre Noir and Neals Yard Remedies.