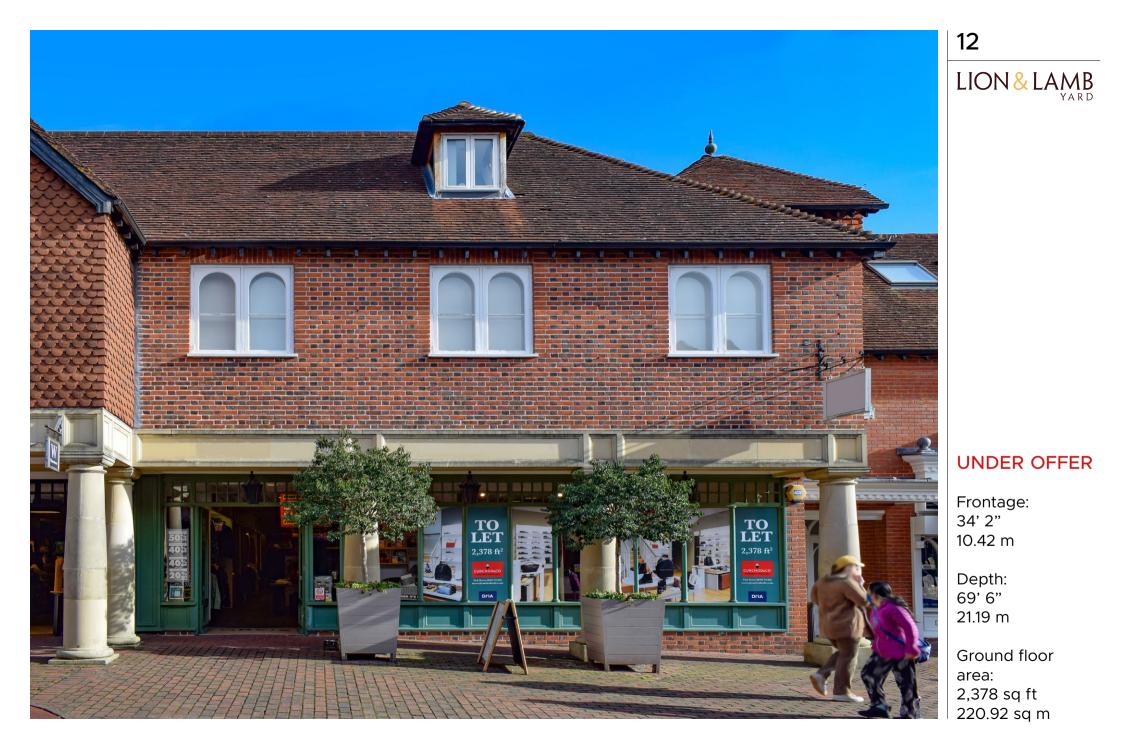

| Unit 4  |             |
|---------|-------------|
| Unit 5a |             |
| Unit 8  |             |
| Unit 9  |             |
| Unit 12 | Under Offer |
| Unit 16 |             |

CURRENT AVAILABILITY:

## 8

LION & LAMB

Frontage: 18' O" 5 m

Depth: 32' 10" 10 m

Ground floor area: 548 sq ft 51 sq m

LION & LAMB

Ground floor area: 815 sq ft 75.72 sq m

16