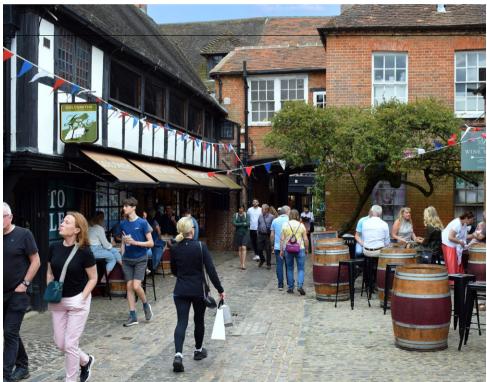

Lion & Lamb Yard is an award-winning shopping centre linking the prime retail pitch of The Borough and West Street with Waitrose supermarket and the extensive Hart car parks. Other major retailers represented in Lion & Lamb Yard include Harris & Hoole, Waterstones, Cote Restaurant, Starbucks, Whistles, Andre Noir and Neals Yard Remedies.