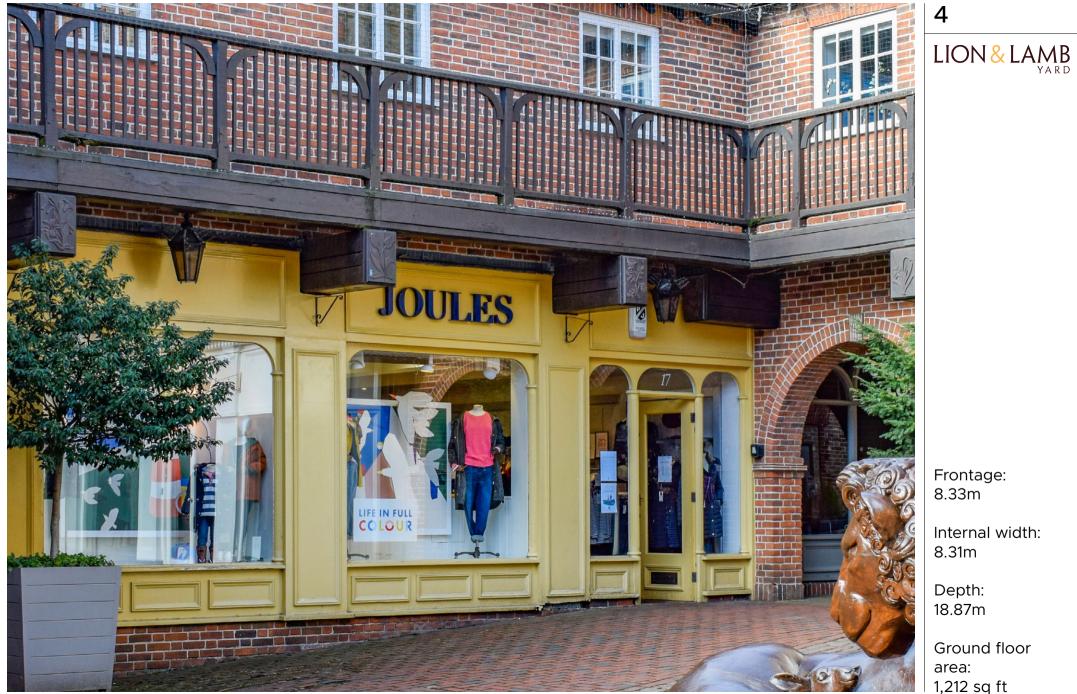

Frontage: 8.33m

Internal width: 8.31m

Depth: 18.87m

Ground floor area: 1,212 sq ft