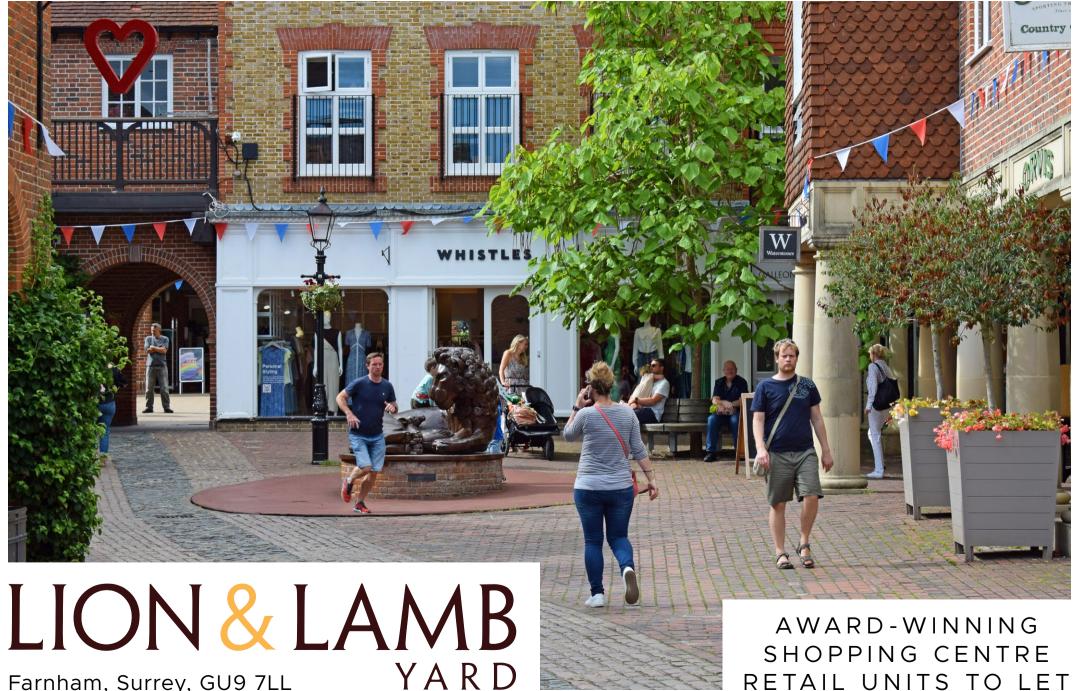

Lion & Lamb Yard is an award-winning shopping centre linking the prime retail pitch of The Borough and West Street with Waitrose supermarket and the extensive Hart car parks. Other major retailers represented in Lion & Lamb Yard include Harris & Hoole, Waterstones, Cote Restaurant, Starbucks, Whistles, Andre Noir and Neals Yard Remedies.