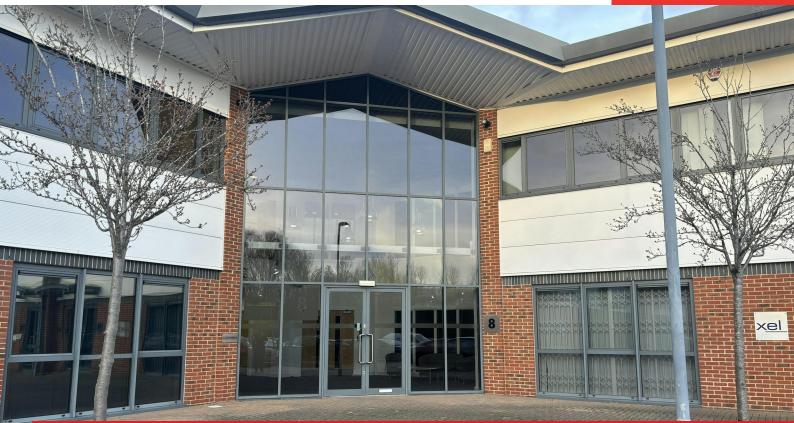

Ground Floor, 8 Rotherbrook Court Bedford Road, Petersfield, GU32 3QG

Modern ground floor office with parking

**2,485 sq ft** (230.86 sq m)

- → 8 parking spaces
- Raised floors
- Air conditioning
- Kitchenette
- Door entry system
- → EPC B (47)

# Ground Floor, 8 Rotherbrook Court, Bedford Road, Petersfield, GU32 3QG

#### Description

The accommodation provided comprise the ground floor of 8 Rotherbrook Court, the offices being self-contained with the benefit of shared toilet facilities. The offices are fully carpeted and have the benefit of air conditioning, internal kitchen, built in storage units, large boardroom along with small individual office, dedicated file storage/data room, intruder alarm, secure door entry system, raised floors and suspended ceilings with floor boxes providing data and power.