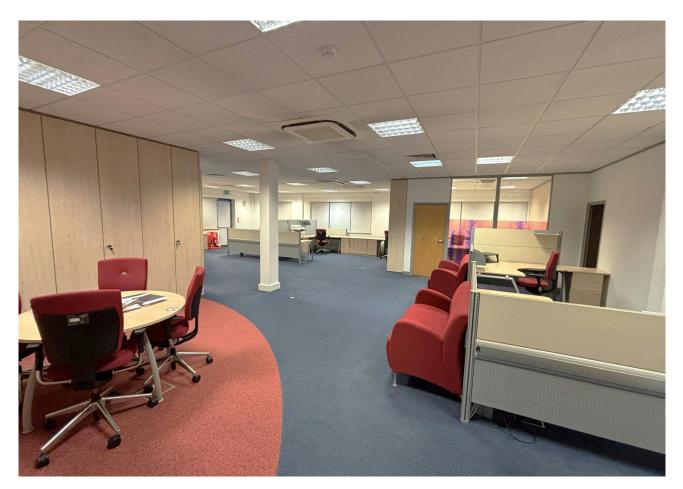

#### Description

The accommodation provided comprise the ground floor of 8 Rotherbrook Court, the offices being self-contained with the benefit of shared toilet facilities. The offices are fully carpeted and have the benefit of air conditioning, internal kitchen, built in storage units, large boardroom along with small individual office, dedicated file storage/data room, intruder alarm, secure door entry system, raised floors and suspended ceilings with floor boxes providing data and power.