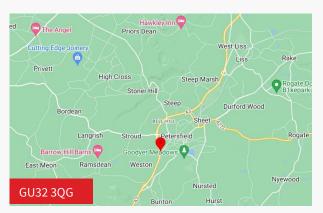

#### Location

Petersfield is an attractive market town strategically located on the A3 London to Portsmouth trunk road, approximately 18 miles to the north of Petersfield and 25 miles to the south of Guildford. Petersfield benefits from a fast and frequent train service to London Waterloo (1 hour) and to Portsmouth (35 minutes). Rotherbrook Court is situated on the well established Bedford Road Business Park. Petersfield town centre is close by offering a range of shops, restaurants and other amenities