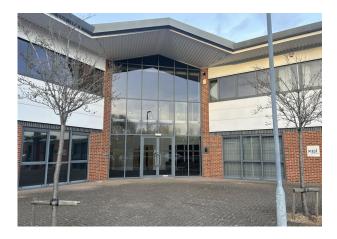

Ground Floor, 8 Rotherbrook Court Bedford Road, Petersfield, GU32 3QG

Modern ground floor office with parking

**2,485 sq ft** (230.86 sq m)

- → 8 parking spaces
- Raised floors
- Air conditioning
- Kitchenette
- Door entry system
- → EPC B (47)

# Ground Floor, 8 Rotherbrook Court, Bedford Road, Petersfield, GU32 3QG