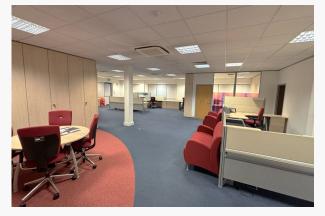

#### Description

The accommodation provided comprise the ground floor of 8 Rotherbrook Court, the offices being self-contained with the benefit of shared toilet facilities. The offices are fully carpeted and have the benefit of air conditioning, internal kitchen, built in storage units, large boardroom along with small individual office, dedicated file storage/data room, intruder alarm, secure door entry system, raised floors and suspended ceilings with floor boxes providing data and power.