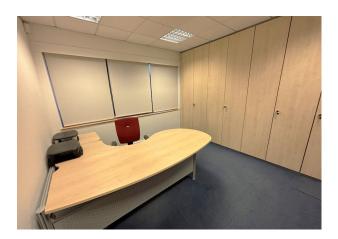

#### Description

The accommodation provided comprise the ground floor of 8 Rotherbrook Court, the offices being self-contained with the benefit of shared toilet facilities. The offices are fully carpeted and have the benefit of air conditioning, internal kitchen, built in storage units, large boardroom along with small individual office, dedicated file storage/data room, intruder alarm, secure door entry system, raised floors and suspended ceilings with floor boxes providing data and power.