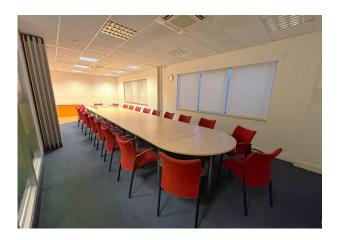

#### Description

The accommodation provided comprise the ground floor of 8 Rotherbrook Court, the offices being self-contained with the benefit of shared toilet facilities. The offices are fully carpeted and have the benefit of air conditioning, internal kitchen, built in storage units, large boardroom along with small individual office, dedicated file storage/data room, intruder alarm, secure door entry system, raised floors and suspended ceilings with floor boxes providing data and power.