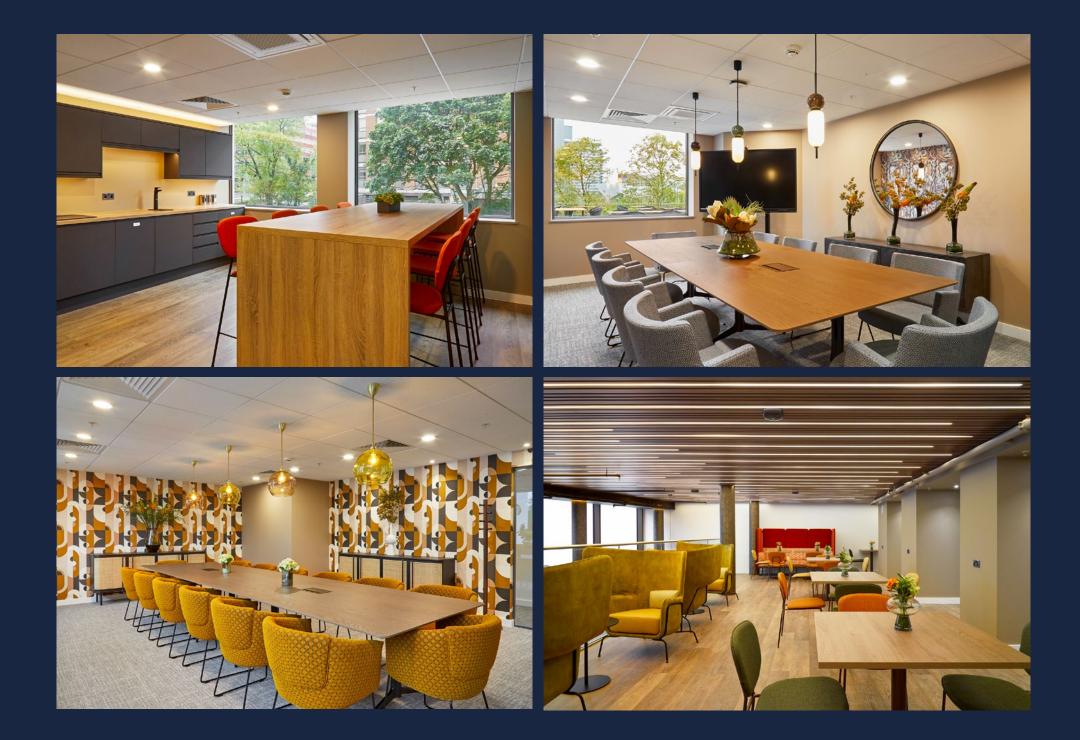

Take a closer look inside this beautiful building in the heart of Basing View, boasting roof terrace, coffee shop, gym, meeting rooms, work pods & breakout areas.

Since 2003 we have worked with large corporates, SMEs and entrepreneurs to successfully help them thrive in our serviced offices from 3-100 desks.

# Why The Grosvenor?

- Rooftop terrace, gym and L'Arte coffee shop.
- Contemporary office suites from 1 to 100 desks with individual climate control & air circulation.
- Interior designed collaboration areas with benches, pods & lounge areas for the exclusive use of our clients.
- Beautiful meeting rooms with the latest state of the art technology & AV designed for innovation.
- Prime location within Basing View, 5 minutes' walk to Basingstoke train station & Waitrose.
- A thriving, inspiring & exclusive working environment for clients & their teams to belong to.
- Customised office space.

# Collaboration Spaces & Meeting Rooms

The Grosvenor benefits from beautiful meeting rooms with the latest state of the art technology & AV designed for innovation. Exclusively created for our clients use only, collaboration spaces have been designed to increase productivity.