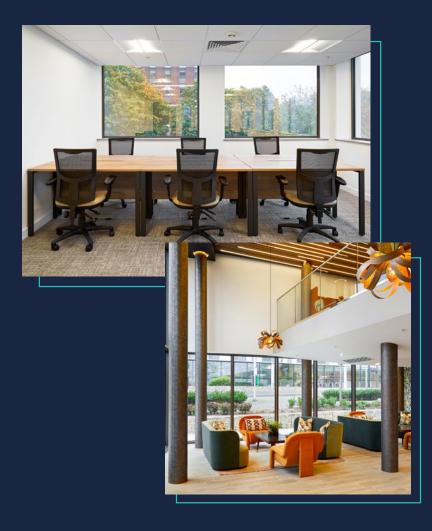

## Work Spaces

With a range of scaleable, flexible and risk free workspaces designed for the needs of modern business, we work consultatively to find the best fit for our clients now and in the future – whatever the future may look like.

# Collaboration Spaces & Meeting Rooms

The Grosvenor benefits from beautiful meeting rooms with the latest state of the art technology & AV designed for innovation. Exclusively created for our clients use only, collaboration spaces have been designed to increase productivity.