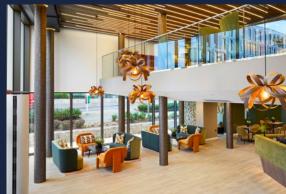

Take a closer look inside this beautiful building in the heart of Basing View, boasting roof terrace, coffee shop, gym, meeting rooms, work pods & breakout areas.

Since 2003 we have worked with large corporates, SMEs and entrepreneurs to successfully help them thrive in our serviced offices from 3-100 desks.

# Why The Grosvenor?

- Rooftop terrace, gym and L'Arte coffee shop.
- Contemporary office suites from 1 to 100 desks with individual climate control & air circulation.
- Interior designed collaboration areas with benches, pods & lounge areas for the exclusive use of our clients.
- Beautiful meeting rooms with the latest state of the art technology & AV designed for innovation.
- Prime location within Basing View, 5 minutes' walk to Basingstoke train station & Waitrose.
- A thriving, inspiring & exclusive working environment for clients & their teams to belong to.
- Customised office space.

# Collaboration Spaces & Meeting Rooms

The Grosvenor benefits from beautiful meeting rooms with the latest state of the art technology & AV designed for innovation. Exclusively created for our clients use only, collaboration spaces have been designed to increase productivity.