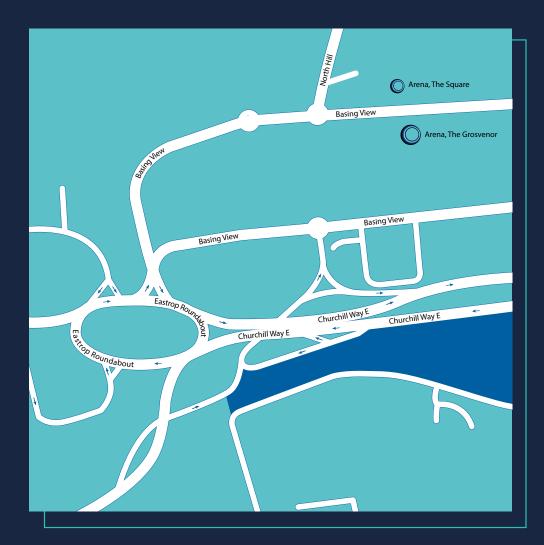

## Basingstoke: The Grosvenor

Located close to Festival Place Shopping Centre, this business centre benefits from an excellent town centre location. This centre is located within a 5 minute walk from Basingstoke train station with frequent, direct services to London Waterloo. The centre is within a 40 minute drive from Heathrow and in close proximity to the M3, providing great access for a simple commute

Basingstoke Railway Station 0.3 MilesHeathrow Airport 34 Miles

Book a viewing **Today!** 

We would love to work with you please get in touch

0330 124 6598

arenaoffices.com