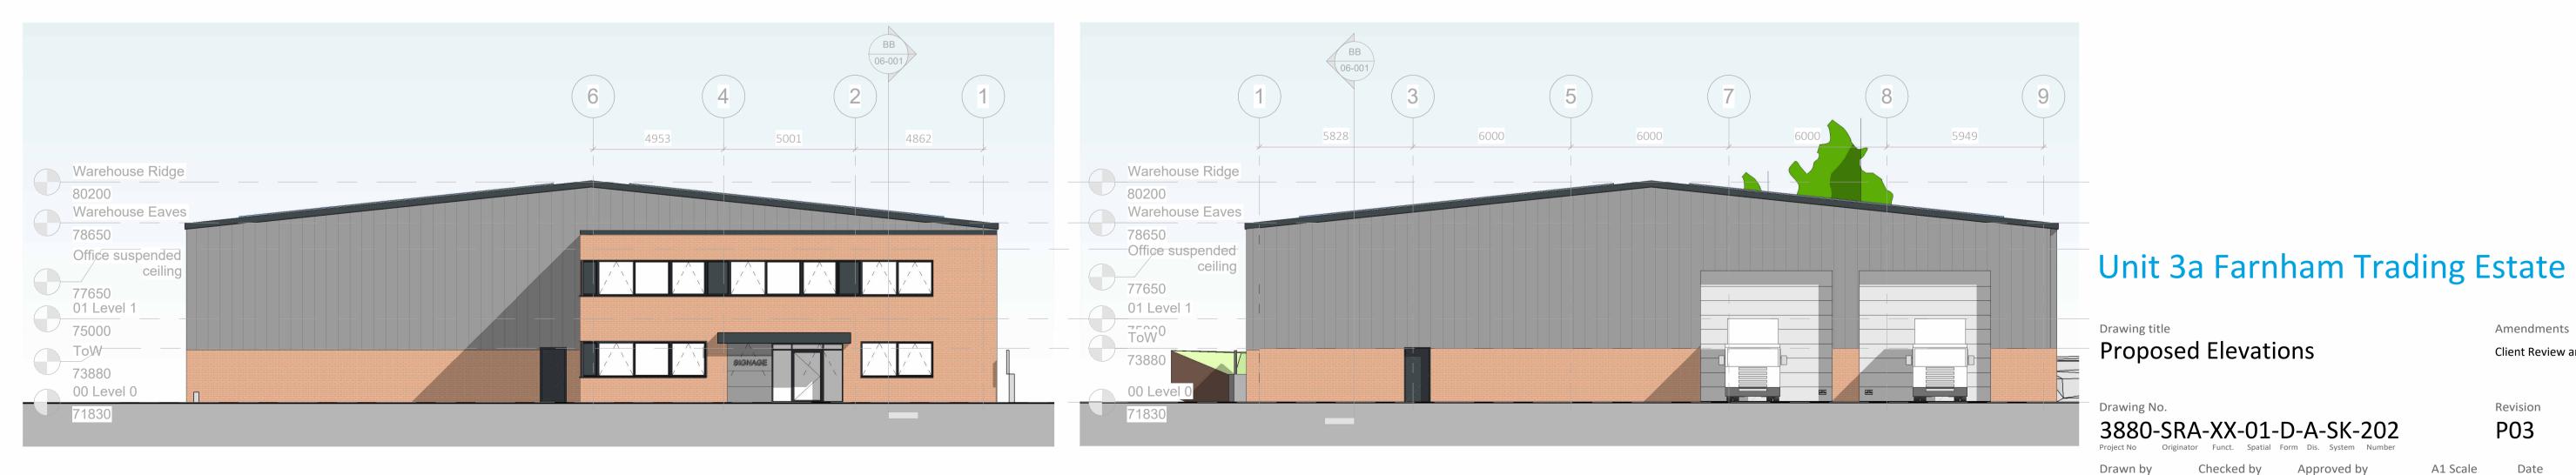

## 3 - 05-003 South Elevation Tenant

## 1 - 05-001 North Elevation Tenant 1:125

2 - 05-002 East Elevation Tenant 1:125

1:125

4 - 05-004 West Elevation Tenant

## **Amendments Proposed Elevations** Client Review and Amends Drawing No. Revision 3880-SRA-XX-01-D-A-SK-202 A1 Scale Reason for Issue Drawn by

1:125 08/11/2023 For Comment 17:10:14

Station House, Ashley Avenue Bath BA1 3DS 01225 827444 | www.sra-architects.co.uk