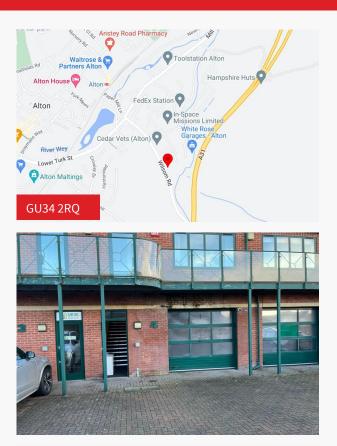

### 4 Delta Park, Wilsom Road, Alton, GU34 2RQ

#### Location

Delta Park is a development of several flexible business units located out outside of Alton town centre. The development lies within 0.5 miles of the A31, and provides easy access to the M3 (J5). Delta Park lies within 0.25 miles of Alton railway station (London Waterloo approx 1 hour).