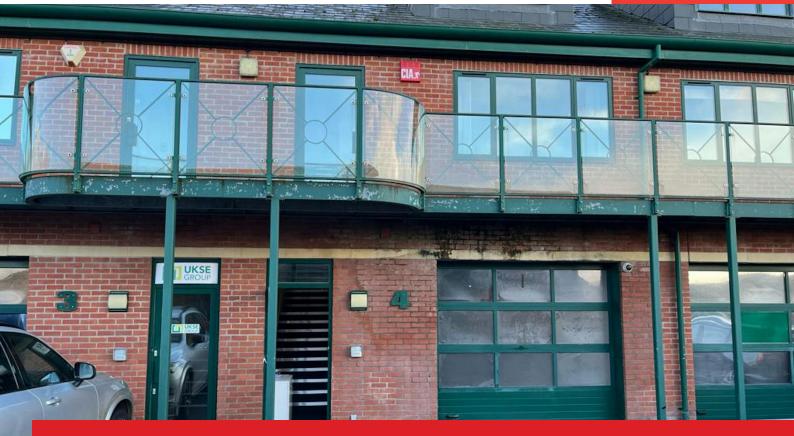

# Industrial / Warehouse

**4 Delta Park** Wilsom Road, Alton, GU34 2RQ

## Ground floor storage unit

589 sq ft

(54.72 sq m)

- Storage space with roller shutter on lower ground floor
- → Three phase power
- → Suitable for a range of uses

#### Description

The property comprises of a modern three storey building constructed in 2006, with storage space on the ground floor benefitting from a roller shutter, along with kitchenette and toilet.