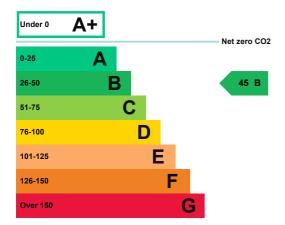

### **Energy rating and score**

This property's current energy rating is B.

Properties get a rating from A+ (best) to G (worst) and a score.

The better the rating and score, the lower your property's carbon emissions are likely to be.

## Breakdown of this property's energy performance

| Grid Supplied Electricity |
|---------------------------|
| Air Conditioning          |
| 5                         |
| 26.21                     |
|                           |