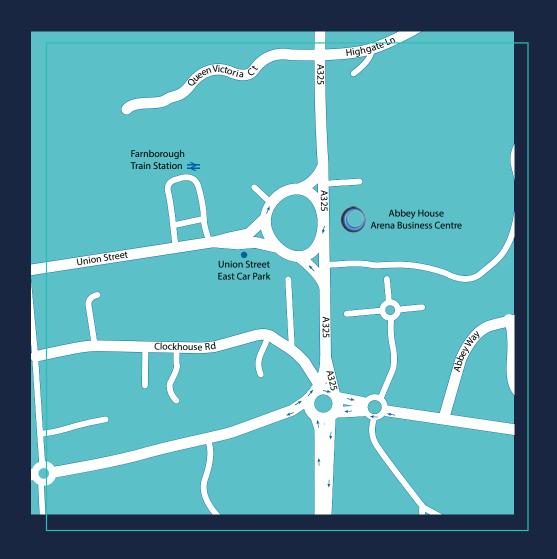

### Farnborough

Located close to Farnborough town centre, this business centre benefits from an excellent, well connected location. This centre is within a 3 min walk from Farnborough main train station with frequent, direct services to London Waterloo. The centre is within a 25 minute drive from Heathrow airport and in close proximity to the M3, providing great access for a simple commute

- Farnborough Main Railway
   Station **0.1 Miles**
- Heathrow Airport 20 Miles

Book a viewing **Today!** 

We would love to work with you please get in touch

0330 124 6598

arenaoffices.com