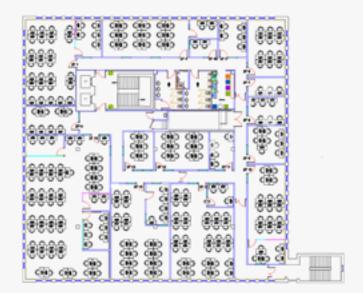

Arena Basingstoke: The Square ANS  $\bigcirc$  $\bigcap$ 

Lower Ground Floor

**Ground Floor** 

**First Floor** 

Second Floor