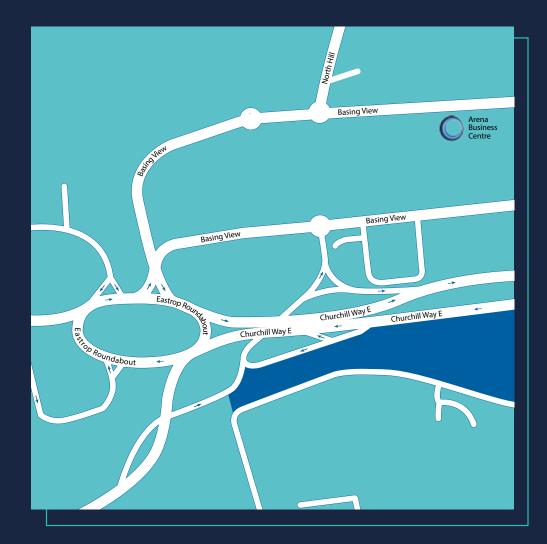

#### The Square, Basing View, Basingstoke, RG21 4EB

Located in the heart of Basing View, our striking Basingstoke centre – known as 'The Square' – combines exceptional design, beautiful interiors and world class business facilities to offer a unique workspace experience.

The centre is well-situated within a 5-minute walk of Basingstoke train station and nearby Waitrose.

Carys England Centre Manager

## Basingstoke: The Square

Located close to Festival Place Shopping Centre, this business centre benefits from an excellent town centre location. This centre is located within a 10 minute walk from Basingstoke train station with frequent, direct services to London Waterloo. The centre is within a 40 minute drive from Heathrow and in close proximity to the M3, providing great access for a simple commute

Basingstoke Railway Station 0.3 MilesHeathrow Airport 34 Miles

We would love to work with you please get in touch

0330 124 6598

arenaoffices.com