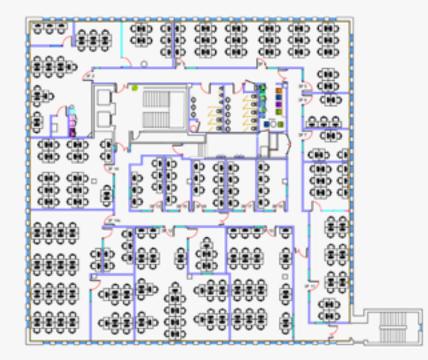

service

Great design is at the heart of every Arena, so we make sure our office space is too. We collaborate with the best in the industry to deliver a design service for our clients that will inspire new ways to use their space creatively, collaboratively and considerately.



# Safe working environments

Arena are committed to providing safe and flexible office environments that allow our clients to work with confidence and ease. Our priority now more than ever is to deliver safe, flexible office space that enables our clients to stay agile and adapt to an ever-changing landscape.



Arena Basingstoke: The Square ANS  $\bigcirc$  $\bigcap$ 



Lower Ground Floor





**Ground Floor** 



**First Floor** 

Second Floor

# Arena Basingstoke: The Square LANS $\square$ $\mathbf{\Upsilon}$



Third Floor

## Basingstoke: The Square

Located close to Festival Place Shopping Centre, this business centre benefits from an excellent town centre location. This centre is located within a 10 minute walk from Basingstoke train station with frequent, direct services to London Waterloo. The centre is within a 40 minute drive from Heathrow and in close proximity to the M3, providing great access for a simple commute

Basingstoke Railway Station 0.3 MilesHeathrow Airport 34 Miles







We would love to work with you please get in touch

0330 124 6598

arenaoffices.com