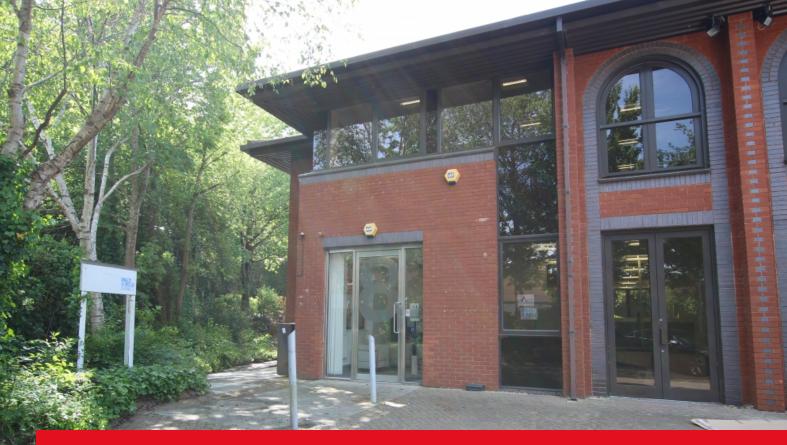

## 8 Godalming Business Centre

Woolsack Way, Godalming, Surrey, GU7 1XW

#### Description

Self contained office building over ground and first floor. Double glazed windows with excellent natural light. Raised floor to first floor. Natural aluminium finish 3 compartment perimeter trunking to ground floor. Suspended ceiling with LG3 lights, comfort cooling to first floor, upgraded male and female wc's and kitchenette.