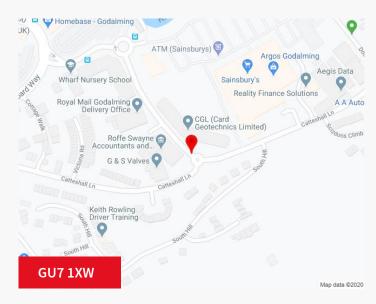

#### Location

Godalming Business Centre is 2.5 miles from the A3, 5 miles south of Guildford and 14 miles south of the M25. It is a short walk to the town centre, immediately adjacent to Sainsbury's superstore and a few minutes from Waitrose. There is a regular rail service to London Waterloo with a journey time of only 40 minutes.