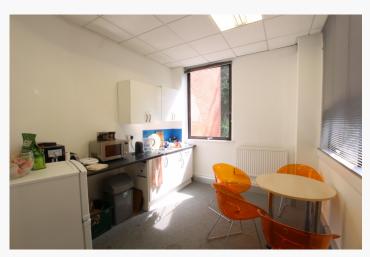

#### Description

Self contained office building over ground and first floor. Double glazed windows with excellent natural light. Raised floor to first floor. Natural aluminium finish 3 compartment perimeter trunking to ground floor. Suspended ceiling with LG3 lights, comfort cooling to first floor, upgraded male and female wc's and kitchenette.