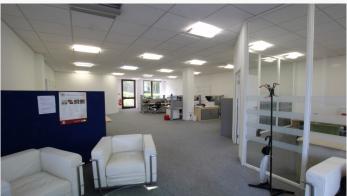

#### Description

Self contained office building over ground and first floor. Double glazed windows with excellent natural light. Raised floor to first floor. Natural aluminium finish 3 compartment perimeter trunking to ground floor. Suspended ceiling with LG3 lights, comfort cooling to first floor, upgraded male and female wc's and kitchenette.