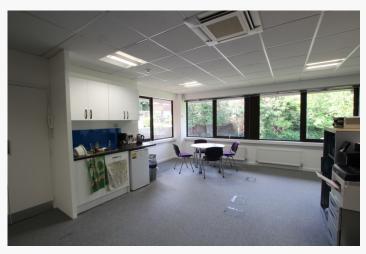

#### Description

Self contained office building over ground and first floor. Double glazed windows with excellent natural light. Raised floor to first floor. Natural aluminium finish 3 compartment perimeter trunking to ground floor. Suspended ceiling with LG3 lights, comfort cooling to first floor, upgraded male and female wc's and kitchenette.