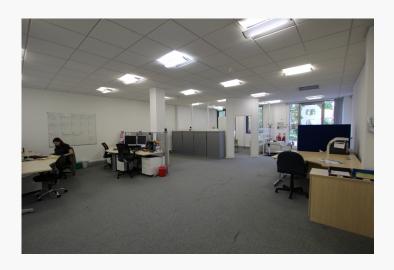

#### Description

Self contained office building over ground and first floor. Double glazed windows with excellent natural light. Raised floor to first floor. Natural aluminium finish 3 compartment perimeter trunking to ground floor. Suspended ceiling with LG3 lights, comfort cooling to first floor, upgraded male and female wc's and kitchenette.