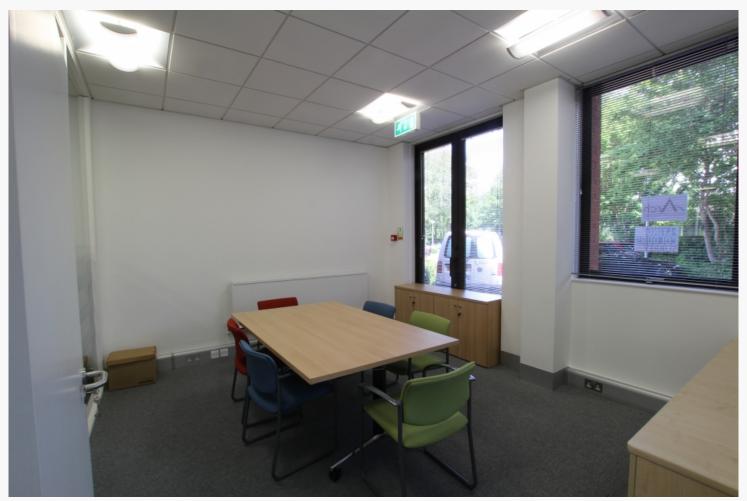

#### Description

Self contained office building over ground and first floor. Double glazed windows with excellent natural light. Raised floor to first floor. Natural aluminium finish 3 compartment perimeter trunking to ground floor. Suspended ceiling with LG3 lights, comfort cooling to first floor, upgraded male and female wc's and kitchenette.