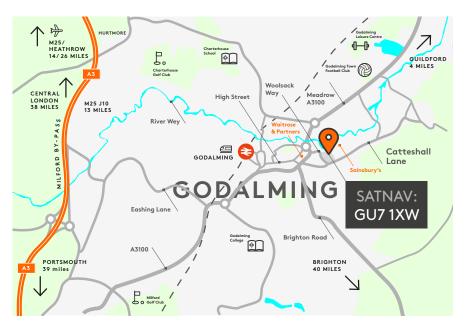

## Godalming Business Centre

Woolsack Way Godalming GU7 1XW

High quality offices in an established landscaped environment 2,416 sq ft (224 sq m) To Let

Godalming Business Centre is very well located just a short walk to Godalming town centre, immediately adjacent to Sainsbury's superstore and a few minutes from Waitrose. The A3 is easily accessible and there is a regular rail service to London Waterloo.

| By Rail (fastest) | Mins | By Road   | Miles |
|-------------------|------|-----------|-------|
| Guildford         | 6    | A3        | 2.5   |
| Woking            | 14   | Guildford | 4     |
| London Waterloo   | 40   | M25 J10   | 14    |