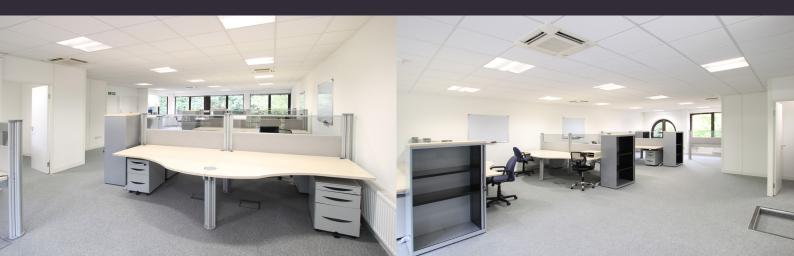

## **DESCRIPTION**

8 Godalming Business Centre is a self-contained office building over ground and first floors. The fully fitted offices benefit from double glazed windows with excellent natural light, raised floor and comfort cooling to the first floor and suspended ceiling with LG3 lights. There is also natural aluminium finish 3 compartment perimeter trunking to the ground floor.