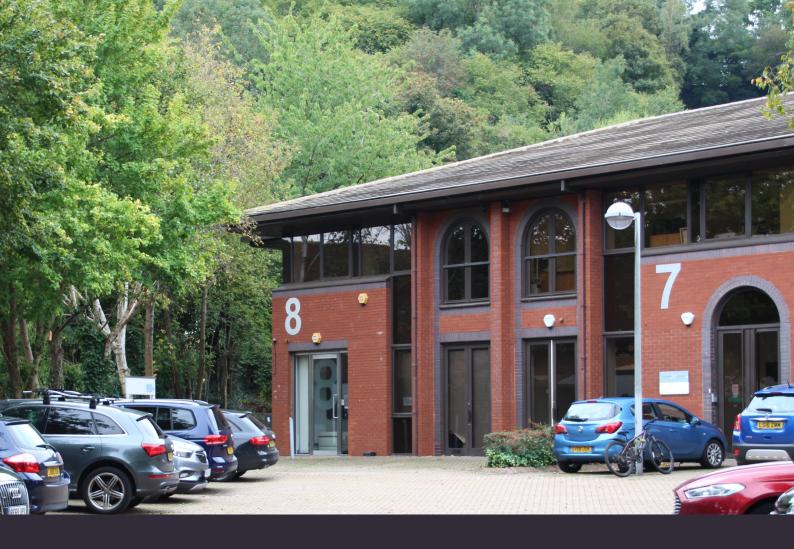

## Godalming Business Centre

Woolsack Way Godalming GU7 1XW

High quality offices in an established landscaped environment 2,416 sq ft (224 sq m) To Let

Godalming Business Centre is very well located just a short walk to Godalming town centre, immediately adjacent to Sainsbury's superstore and a few minutes from Waitrose. The A3 is easily accessible and there is a regular rail service to London Waterloo.

## **DESCRIPTION**

8 Godalming Business Centre is a self-contained office building over ground and first floors. The fully fitted offices benefit from double glazed windows with excellent natural light, raised floor and comfort cooling to the first floor and suspended ceiling with LG3 lights. There is also natural aluminium finish 3 compartment perimeter trunking to the ground floor.