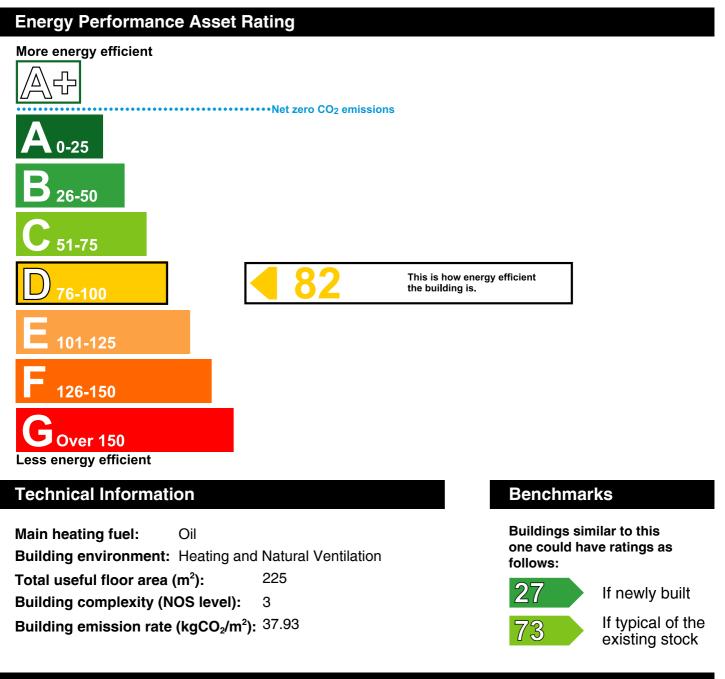

#### Administrative Information

| This is an Energy Performance Certificate as defined in SI 2007:991 as amended. |                                                                  |
|---------------------------------------------------------------------------------|------------------------------------------------------------------|
| Assessment Software:                                                            | DesignBuilder SBEM v3.0.0 using calculation engine SBEM v4.1.d.0 |
| Property Reference:                                                             | 286445190000                                                     |
| Assessor Name:                                                                  | Jeremy Maltby                                                    |
| Assessor Number:                                                                | BREC400319                                                       |
| Accreditation Scheme:                                                           | BRE Global                                                       |
| Employer/Trading Name:                                                          | UK Energy Surveys                                                |
| Employer/Trading Address:                                                       | 21 Curtis Road Alton Hampshire GU34 2SD                          |
| Issue Date:                                                                     | 18 Oct 2012                                                      |
| Valid Until:                                                                    | 17 Oct 2022 (unless superseded by a later certificate)           |
| Related Party Disclosure:                                                       | Not related to the owner.                                        |
|                                                                                 |                                                                  |