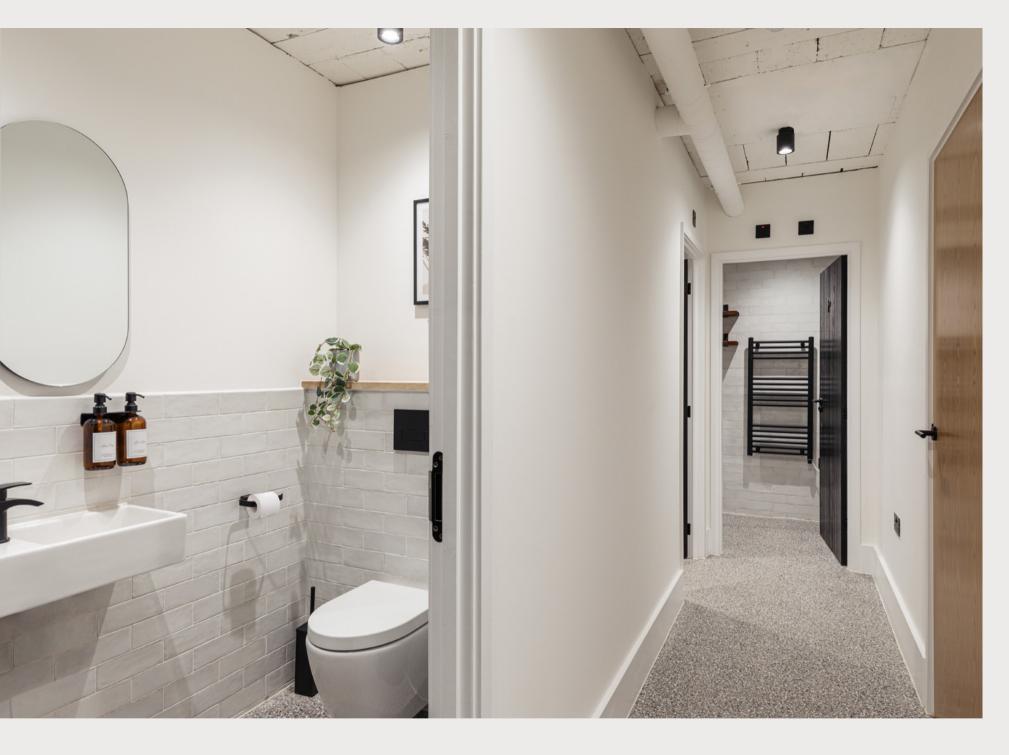

WC & SHOWER

WC - 3 Shower - 1 ELECTRICAL SERVICES

High efficiency LED lighting system

24 NORTH STREET | GUILDFORD 08

The First Floor's WCs and shower have been fully refurbished.

A new terrazzo floor complements panels of off-white tiling which run the length of the new WC and shower walls.