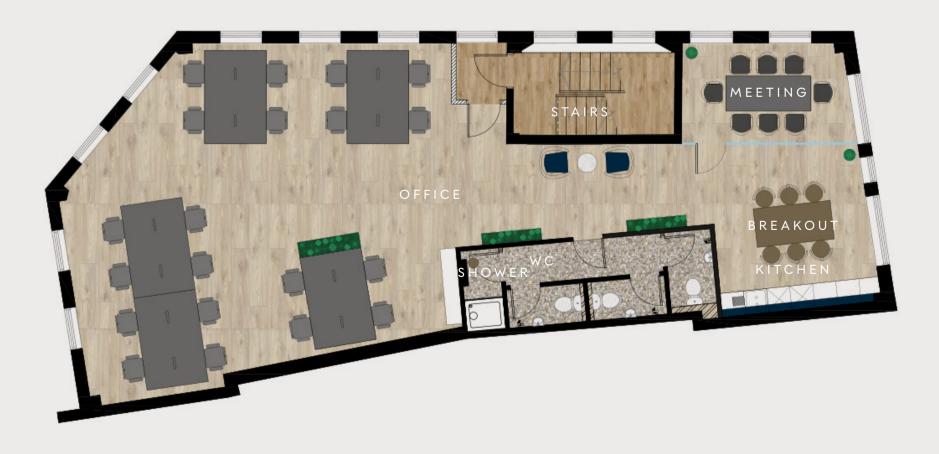

# SPACE PLAN FIRST FLOOR

ACCOMMODATION SCHEDULE

SIZE 1,491 SQ FT / 138.5 SQ M

| WORK STATIONS | 20  |
|---------------|-----|
| MEETING ROOM  | 0 8 |
| KITCHEN       | 01  |
| COLLABORATION | 0 6 |
| WC            | 0 3 |
| SHOWER        | 01  |

FULLY FITTED OPTION

- 01 BILLS
- 02 FIVE GUYS
- 03 GOURMET BURGER KITCHEN
- 04 HOUSE OF FRASER
- 05 ITSU SUSHI
- 06 ODEON CINEMA
- 07 PRET A MANGER
- 08 TURTLE BAY
- 09 WAGAMAMA
- 10 YO!