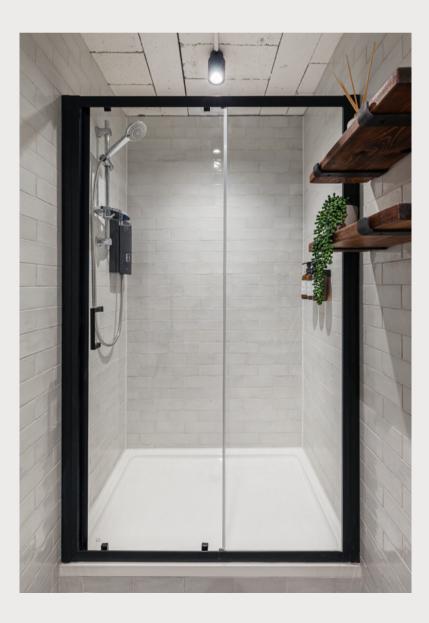

WC & SHOWER

WC - 3 Shower - 1 ELECTRICAL SERVICES

High efficiency LED lighting system

24 NORTH STREET | GUILDFORD 08

The First Floor's WCs and shower have been fully refurbished.

A new terrazzo floor complements panels of off-white tiling which run the length of the new WC and shower walls.