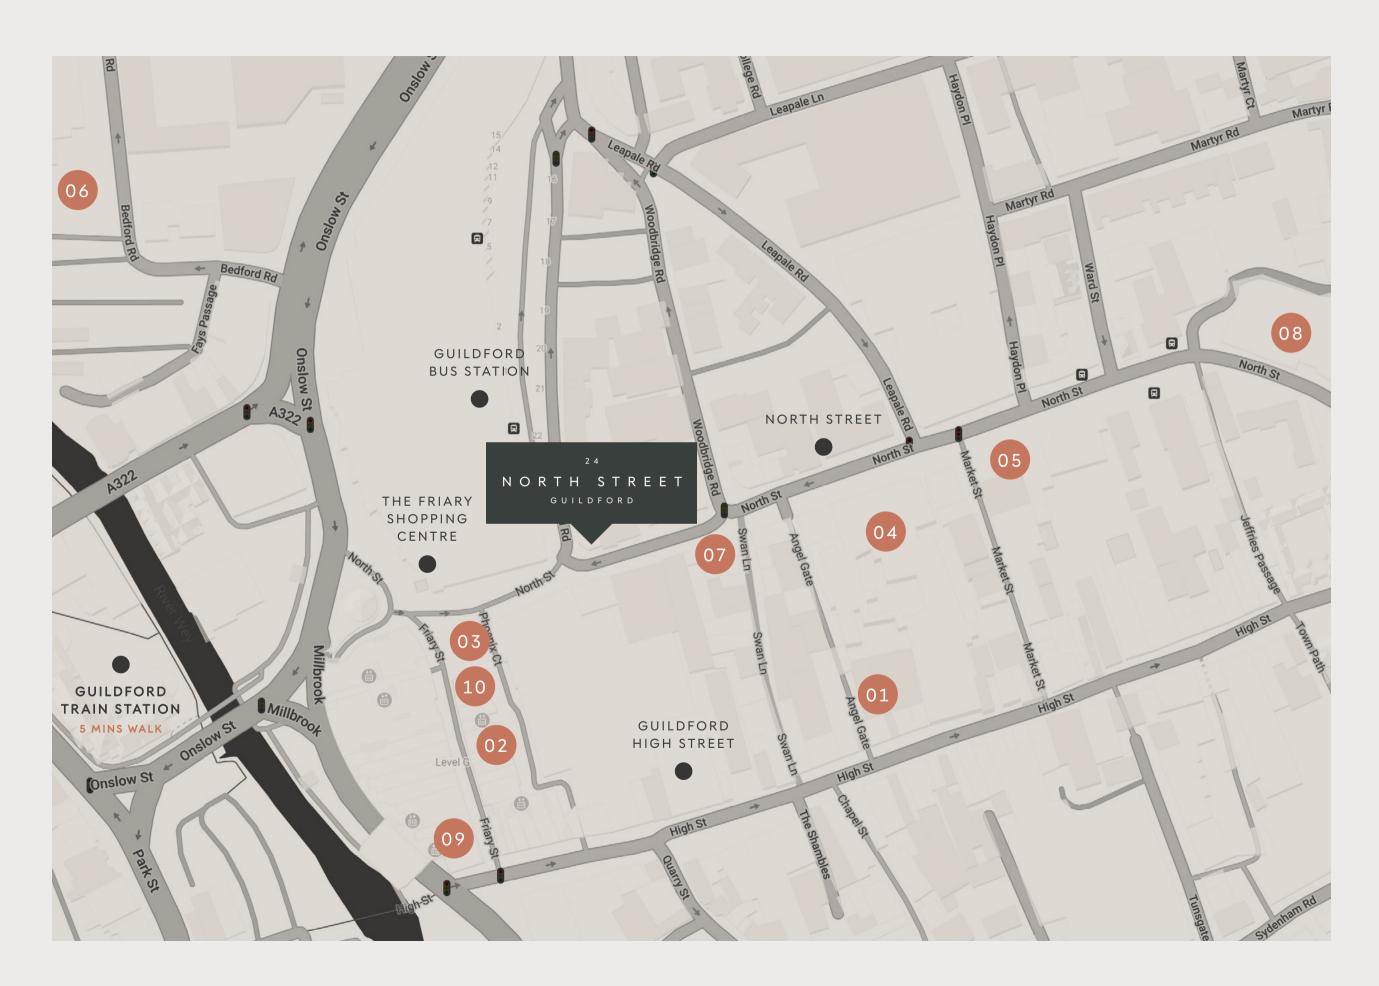

# LOCATION

24 North Street is located on the corner of North Street and Commercial Road in the heart of Guildford Town Centre. As such, tenants benefit from an assortment of stores, cafes, restaurants and amenities within short walking distance of the premises.

In terms of connectivity, both Guildford Bus Station and Guildford's Main-Line Railway Station are also within walking distance of the building. Road communications are also excellent, with Woodbridge Road close by, providing direct passage on to the A3 (London to Portsmouth Road) via Ladymead.

FULLY FITTED OPTION

- 01 BILLS
- 02 FIVE GUYS
- 03 GOURMET BURGER KITCHEN
- 04 HOUSE OF FRASER
- 05 ITSU SUSHI
- 06 ODEON CINEMA
- 07 PRET A MANGER
- 08 TURTLE BAY
- 09 WAGAMAMA
- 10 YO!