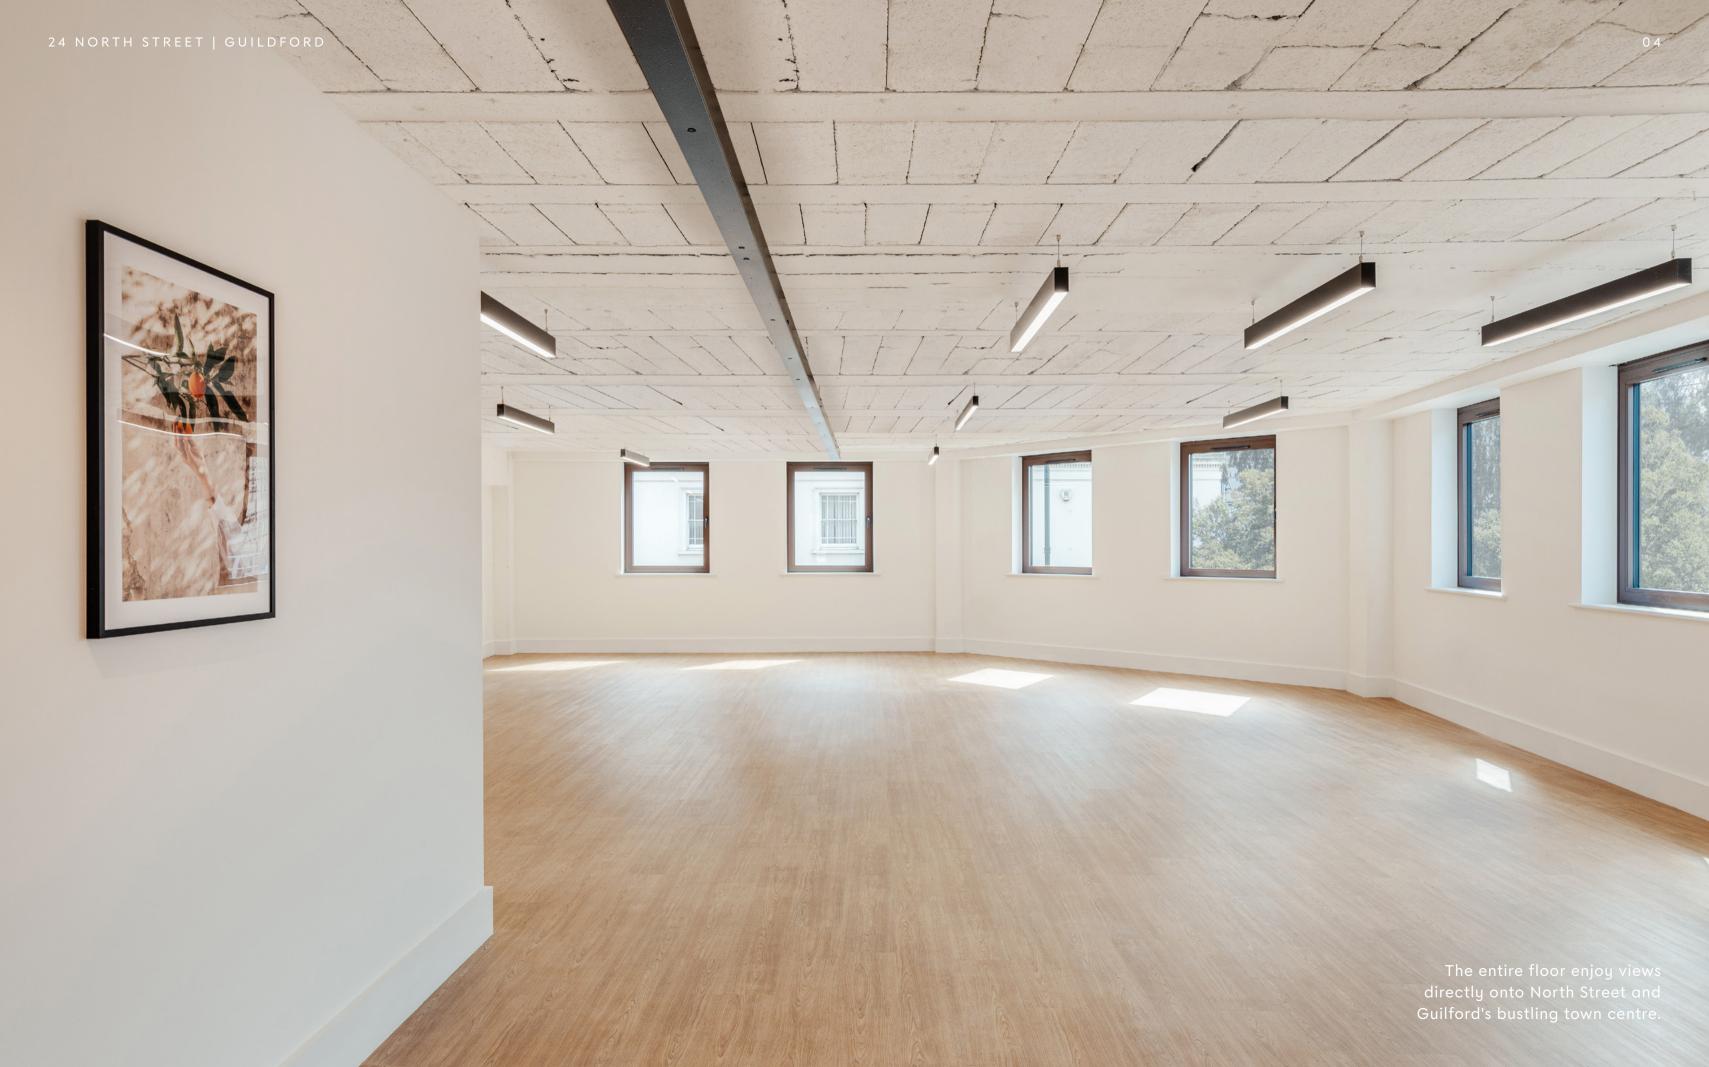

# SPECIFICATIONS

OCCUPANCY LEVELS

First Floor: 1,491 sq ft / 138.5 sq m Up to 25 persons MECHANICAL SERVICES

Samsung ceiling mounted
3-pipe VRF comfort cooling
with cassette units

CAR PARKING

Two off-site allocated car parking spaces plus additional parking available by separate negotiation

# SPACE PLAN FIRST FLOOR

ACCOMMODATION SCHEDULE

SIZE 1,491 SQ FT / 138.5 SQ M

| WORK STATIONS | 20  |
|---------------|-----|
| MEETING ROOM  | 0 8 |
| KITCHEN       | 01  |
| COLLABORATION | 0 6 |
| WC            | 0 3 |
| SHOWER        | 01  |