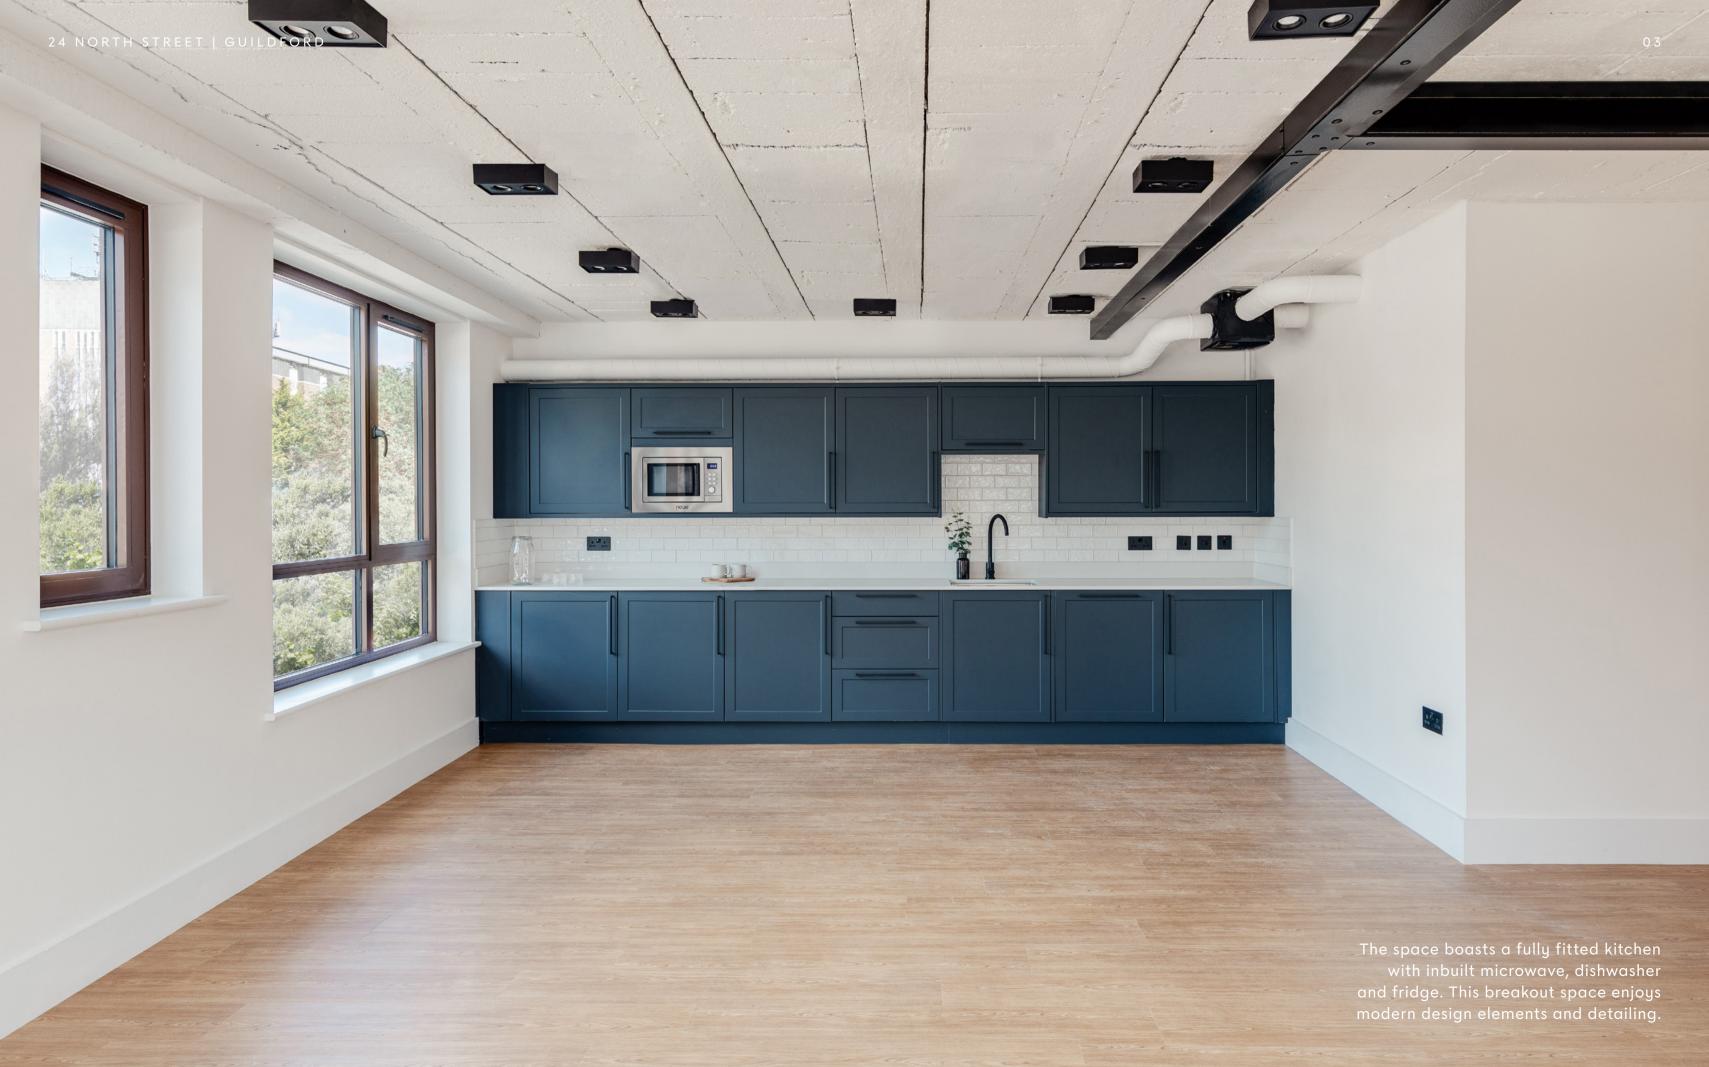

# SPECIFICATIONS

OCCUPANCY LEVELS

First Floor: 1,491 sq ft / 138.5 sq m Up to 25 persons MECHANICAL SERVICES

Samsung ceiling mounted
3-pipe VRF comfort cooling
with cassette units

CAR PARKING

Two off-site allocated car parking spaces plus additional parking available by separate negotiation

WC & SHOWER

WC - 3 Shower - 1 ELECTRICAL SERVICES

High efficiency LED lighting system

24 NORTH STREET | GUILDFORD 08

The First Floor's WCs and shower have been fully refurbished.

A new terrazzo floor complements panels of off-white tiling which run the length of the new WC and shower walls.