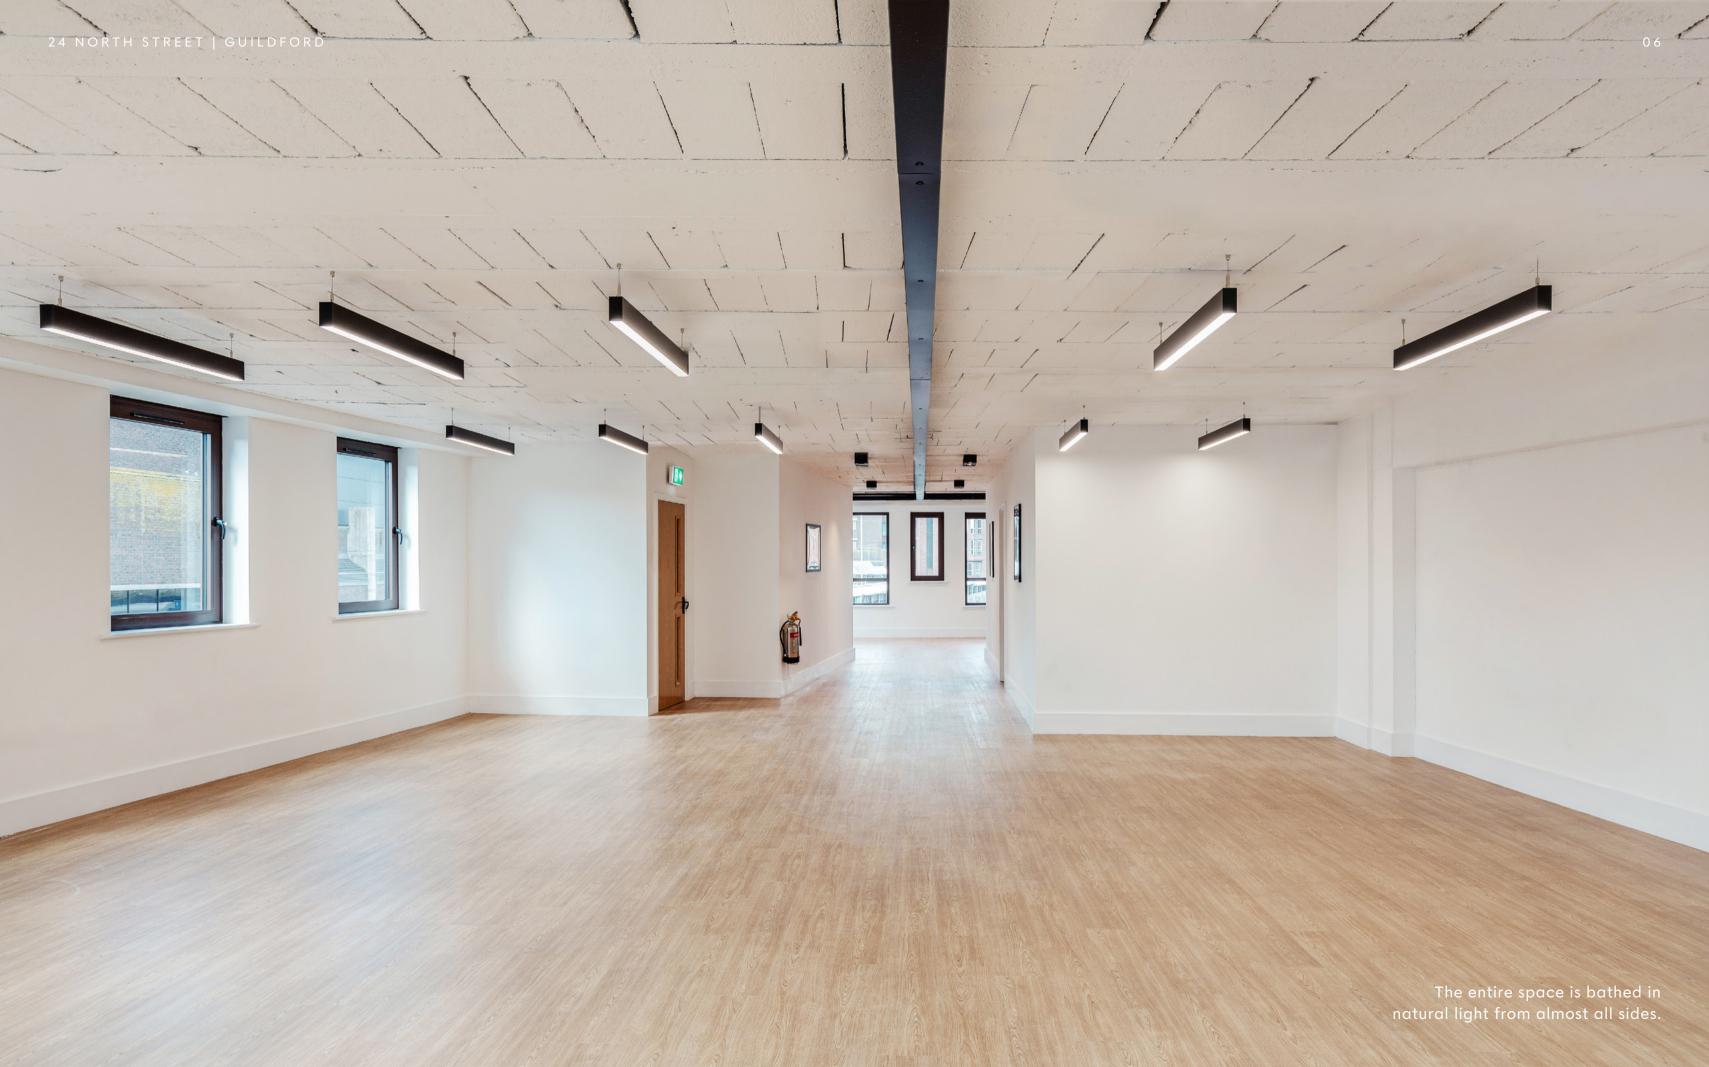

# NORTHSTREET

GUILDFORD

GU1 4TA

1,491 SQ FT AVAILABLE

Fully Refurbished Town Centre Office/Class E Space with car parking To Let

In addition to the office, the building's common parts have been refurbished in a contemporary aesthetic and boast a branded signage scheme throughout.

# SPECIFICATIONS

OCCUPANCY LEVELS

First Floor: 1,491 sq ft / 138.5 sq m Up to 25 persons MECHANICAL SERVICES

Samsung ceiling mounted
3-pipe VRF comfort cooling
with cassette units

CAR PARKING

Two off-site allocated car parking spaces plus additional parking available by separate negotiation