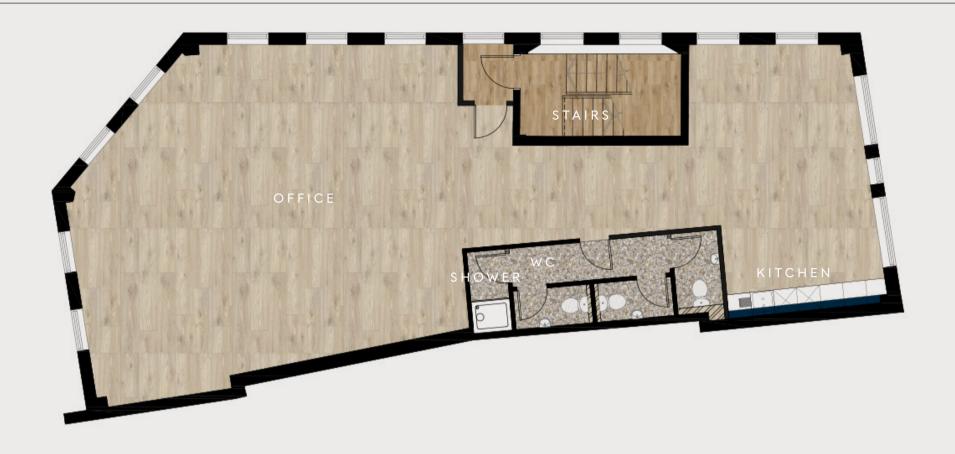

# SPECIFICATIONS

OCCUPANCY LEVELS

First Floor: 1,491 sq ft / 138.5 sq m Up to 25 persons MECHANICAL SERVICES

Samsung ceiling mounted
3-pipe VRF comfort cooling
with cassette units

CAR PARKING

Two off-site allocated car parking spaces plus additional parking available by separate negotiation

WC & SHOWER

WC - 3 Shower - 1 ELECTRICAL SERVICES

High efficiency LED lighting system

24 NORTH STREET | GUILDFORD 08

The First Floor's WCs and shower have been fully refurbished.

A new terrazzo floor complements panels of off-white tiling which run the length of the new WC and shower walls.