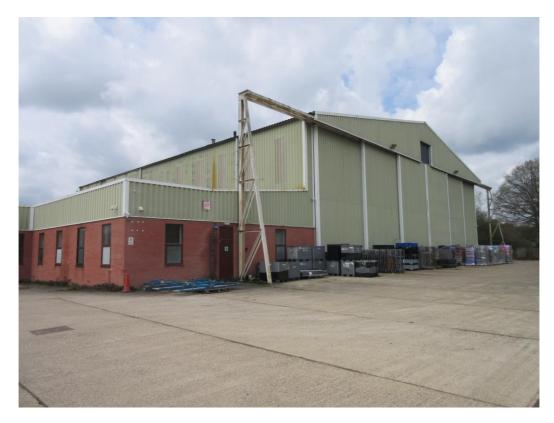

# **BUILDING 132**

## **DESCRIPTION**

The premises comprises of a self contained high bay detached warehouse / industrial building with ancillary offices. The building benefits from full height full width loading door fronting a large yard.

#### **SPECIFICATION**

- · Self contained building
- · Full height and full width loading door
- · Roller shutter door 3 m height
- Min eaves height of 9 m
- Large yard and external hard standing areas
- Parking
- EPC C (62)