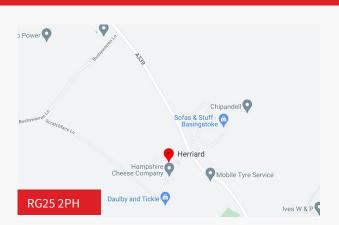

#### Location

Basingstoke provides a mainline railway service to London Waterloo (45 minutes). Herriard is equidistant from Junctions 6 and 7 of the M3 motorway and are both within a 10/15 minutes drive.

Opus Stables is located in a central position within the popular Herriard Estate, approximately 5 miles from Central Basingstoke via the A339. To the south, Alton can be reached by car within 15 minutes.