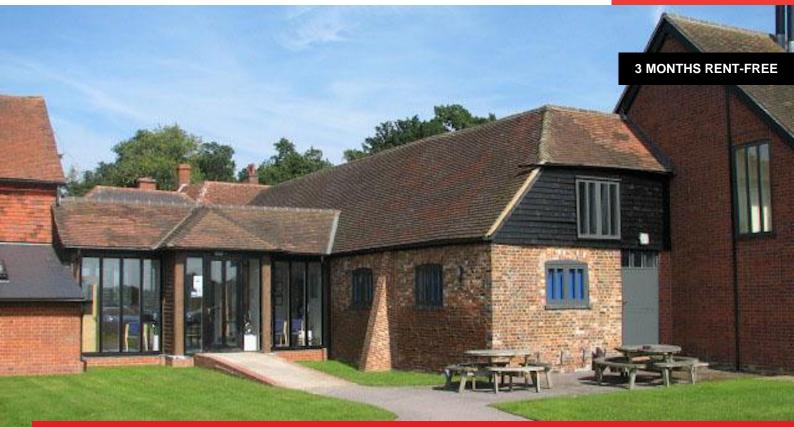

## Office TO LET

Opus Stables, Manor Court, Herriard Basingstoke, RG25 2PH

Attractive barn style offices set within a parkland setting Opus Stables is located in a central position within the popular Herriard Estate

#### ATTRACTIVE BARN STYLE OFFICES SET WITHIN A PARKLAND SETTING

Opus Stables is an imaginative conversion of Victorian farm buildings sympathetically restored and converted in the early 1990's by Herriard Estates incorporating many traditional building techniques and materials. Manor Court is set in an attractive parkland setting with views over open countryside.

The accommodation is a self-contained annex leading from an attractive shared reception area arranged on the ground floor which provides open plan accommodation with an excellent provision of natural light.