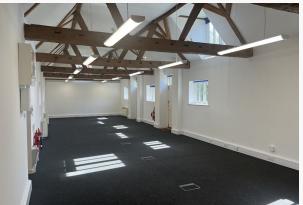

The accommodation is a self-contained annex leading from an attractive shared reception area arranged on the ground floor which provides open plan accommodation with an excellent provision of natural light.

#### AMENITIES

- Intruder Alarm
- Generous onsite car parking 20 spaces min.
- Vaulted ceiling with original timber beams
- Attractive shared reception area
- Suspended strip lighting
- 3 compartment perimeter and underfloor trunking
- Shared toilets and shower facilities
- High quality decoration including carpeting
- Gigabit capable Fibre to the premises installed
- Data and telephone cabling (not tested)
- Compact kitchen/tea point.
- 6 x Electric Vehicle charging points.