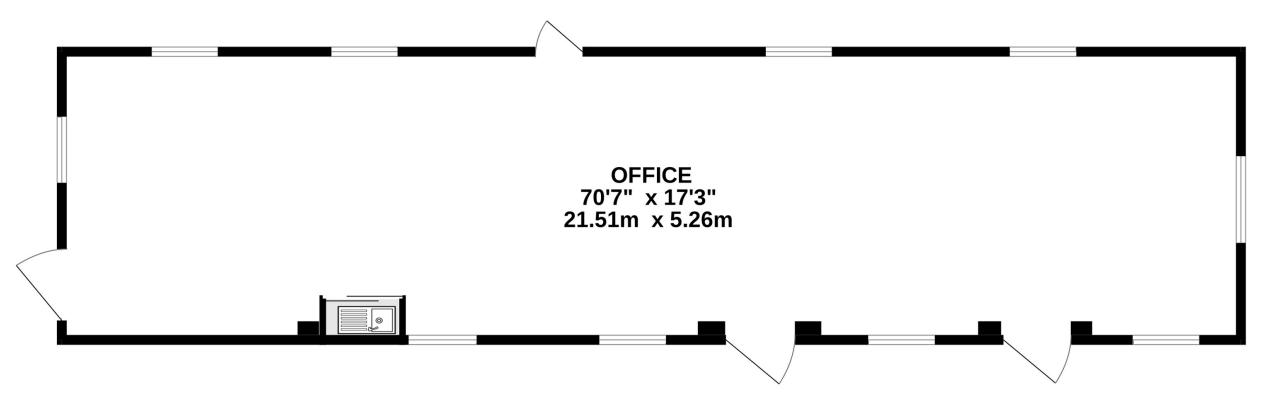

# **Opus Stables, Manor Court, Herriard, RG25 2PH**

TOTAL FLOOR AREA : 1212 sq.ft. (112.6 sq.m.) approx.

Whilst every attempt has been made to ensure the accuracy of the floorplan contained here, measurements of doors, windows, rooms and any other items are approximate and no responsibility is taken for any error, omission or mis-statement. This plan is for illustrative purposes only and should be used as such by any prospective purchaser. The services, systems and appliances shown have not been tested and no guarantee as to their operability or efficiency can be given. Made with Metropix @2023