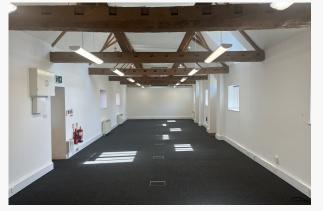

The accommodation is a self-contained annex leading from an attractive shared reception area arranged on the ground floor which provides open plan accommodation with an excellent provision of natural light.

#### AMENITIES

- Intruder Alarm
- Generous onsite car parking 20 spaces min.
- Vaulted ceiling with original timber beams
- Attractive shared reception area
- Suspended strip lighting
- 3 compartment perimeter and underfloor trunking
- Shared toilets and shower facilities
- High quality decoration including carpeting
- Gigabit capable Fibre to the premises installed
- Data and telephone cabling (not tested)
- Compact kitchen/tea point.
- 6 x Electric Vehicle charging points.