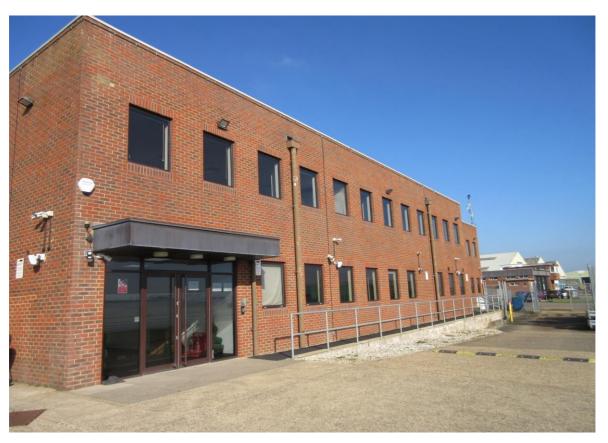

## **BUILDING 87**

#### DESCRIPTION

The premises comprises of a two storey self contained office building, the first floor provides a mixture of open plan and cellular offices together with meeting rooms. The ground floor can be used for office and or R&D, Light Industrial uses.