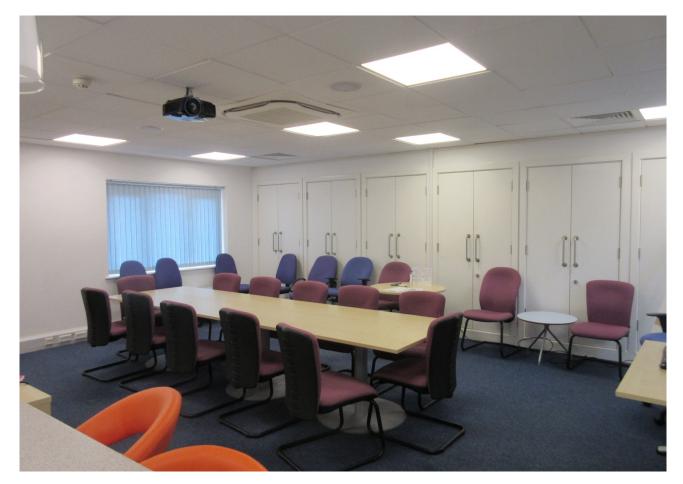

#### Description

The property is a modern self contained two storey office building providing accommodation over ground and first floor. The ground floor is currently laid out as a meeting/training room. The first floor is currently laid out for open plan offices accommodating nine workstations.