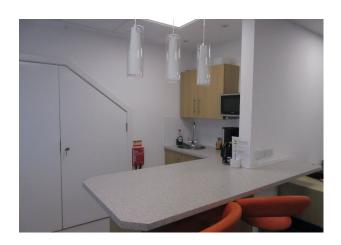

## Self contained office building

1,030 sq ft

(95.69 sq m)

- → Walking distance to town centre
- → Air conditioned
- → Fully fitted offices
- → 2 car parking spaces
- Shower facilities
- → Kitchenette on each floor