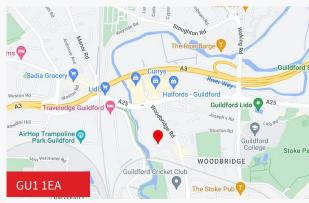

#### Location

The premises are situated in Faraday Road which is just off Woodbridge Road (A332). The property is located within walking distance of Guildford town centre and Guildford train station which provides direct access to London Waterloo at an average journey time of approximately 32 minutes.

Access to the A3 and the national motorway network beyond is approximately half a mile distant.