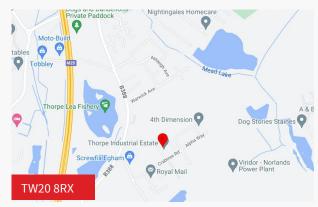

# BizSpace Egham, Paramount House, Delta Way, Egham, TW20 8RX

#### Location

The Surrey office space is ideally located only 19 miles from Central London and less than 15 minutes from the M25, M3 and M4. With excellent rail links in Staines and Egham, you can travel to central London, Weybridge, Reading and Feltham in no time at all. If you are looking for office space in Guildford or Richmond our Paramount House Business Centre is placed just a 30 minute drive away from either location.

The centre is within walking distance of a local café for lunch and is a 7-minute drive to Egham High Street. This office is also close to the scenic towns of Chertsey, Weybridge and Virginia Water, all of which are home to great restaurants, pubs and shops.