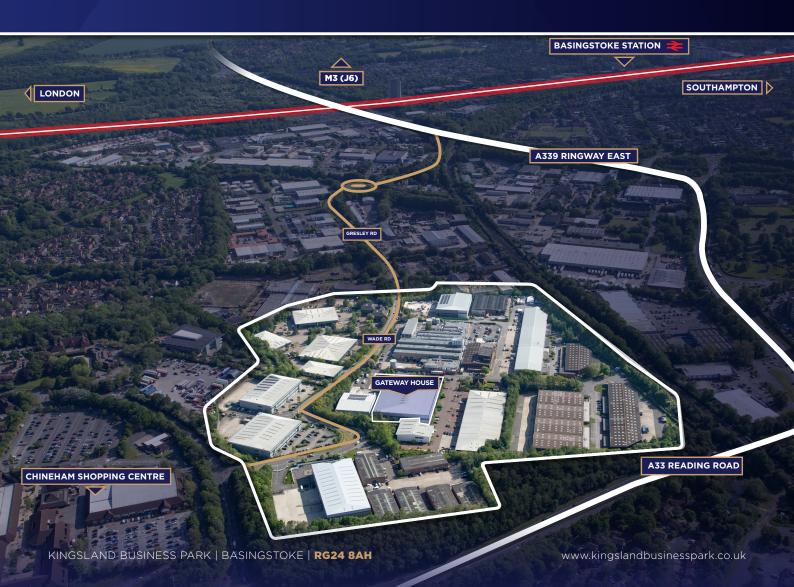

#### LOCATION

Kingsland Business Park is located approximately 2 miles to the north east of Basingstoke town centre and railway station (journey time to London Waterloo approx. 45 mins), and is easily accessed via the A339 northern and eastern ringway. Junction 6 of the M3 is only 3 miles to the south.

Frequent bus services operate between Chineham Shopping Centre and Basingstoke town centre via Wade Road, the main spine road through Kingsland Business Park. Chineham Shopping Centre provides excellent local amenity with a Tesco foodstore, M&S, Boots, Costa Coffee and Greggs.