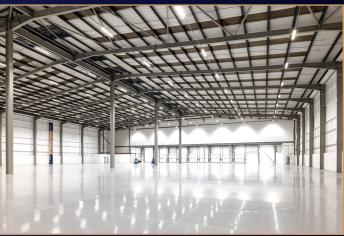

#### **SPECIFICATION**

Gateway House is a detached, steel portal frame industrial/warehouse unit of 50,418 sq ft. The building features excellent clear internal height and floor loading capacity as well as dock level loading and a secure yard area. The ground floor reception and first floor offices have been redesigned to provide optimal circulation.

The building has been comprehensively refurbished and is now available to occupy.

| ACCOMMODATION       | SQ FT  | SQ M  |
|---------------------|--------|-------|
| WAREHOUSE           | 44,142 | 4,101 |
| FIRST FLOOR OFFICES | 5,011  | 465.5 |
| RECEPTION & AMENITY | 1,265  | 117.5 |