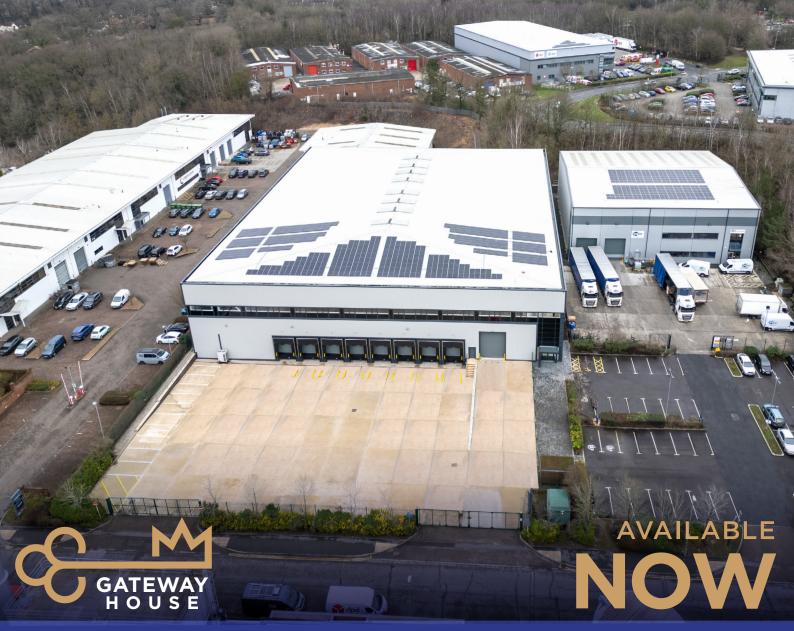

# 50,418 SQ FT

(4,684 SQ M)

#### **SPECIFICATION**

Gateway House is a detached, steel portal frame industrial/warehouse unit of 50,418 sq ft. The building features excellent clear internal height and floor loading capacity as well as dock level loading and a secure yard area. The ground floor reception and first floor offices have been redesigned to provide optimal circulation.

The building has been comprehensively refurbished and is now available to occupy.

| ACCOMMODATION       | SQ FT  | SQ M  |
|---------------------|--------|-------|
| WAREHOUSE           | 44,142 | 4,101 |
| FIRST FLOOR OFFICES | 5,011  | 465.5 |
| RECEPTION & AMENITY | 1,265  | 117.5 |