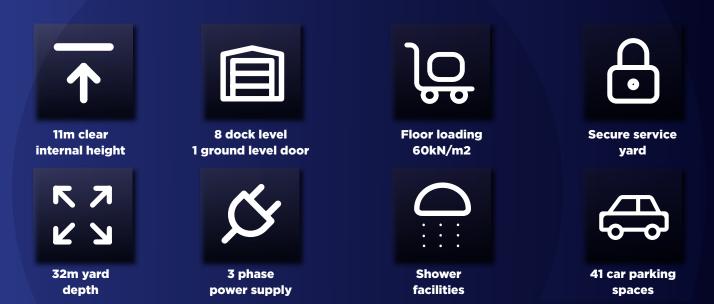

#### **SPECIFICATION**

Gateway House is a detached, steel portal frame industrial/warehouse unit of 50,418 sq ft. The building features excellent clear internal height and floor loading capacity as well as dock level loading and a secure yard area. The ground floor reception and first floor offices have been redesigned to provide optimal circulation.