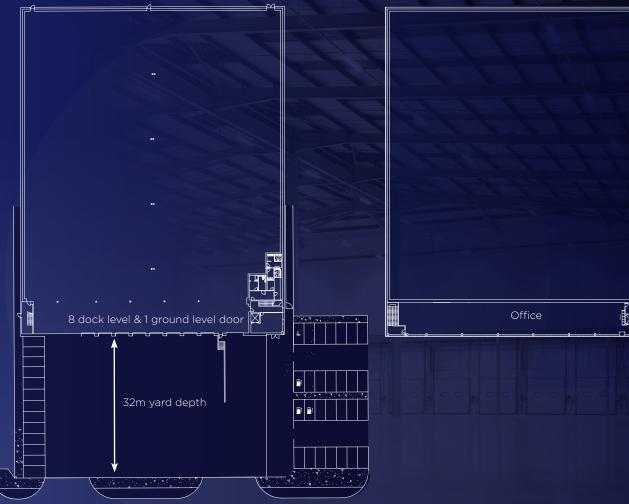

#### **SPECIFICATION**

Gateway House is a detached, steel portal frame industrial/warehouse unit of 50,418 sq ft. The building features excellent clear internal height and floor loading capacity as well as dock level loading and a secure yard area. The ground floor reception and first floor offices have been redesigned to provide optimal circulation.

The building has been comprehensively refurbished and is now available to occupy.

| ACCOMMODATION       | SQ FT  | SQ M  |
|---------------------|--------|-------|
| WAREHOUSE           | 44,142 | 4,101 |
| FIRST FLOOR OFFICES | 5,011  | 465.5 |
| RECEPTION & AMENITY | 1,265  | 117.5 |