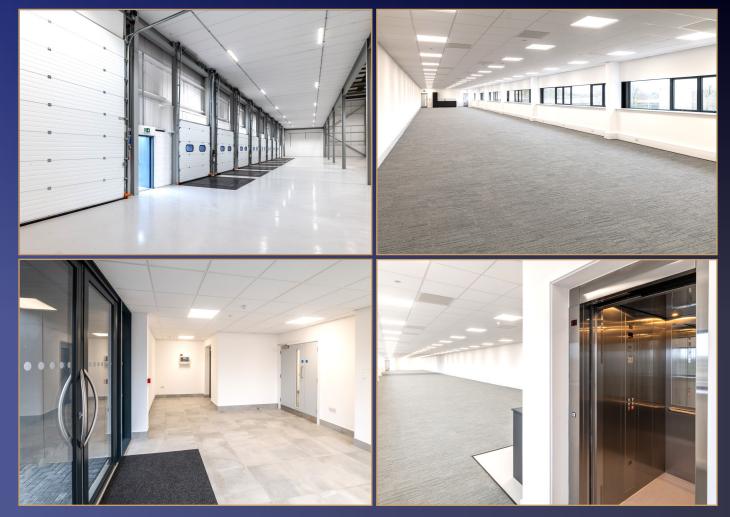

#### **SPECIFICATION**

Gateway House is a detached, steel portal frame industrial/warehouse unit of 50,418 sq ft. The building features excellent clear internal height and floor loading capacity as well as dock level loading and a secure yard area. The ground floor reception and first floor offices have been redesigned to provide optimal circulation.

The building has been comprehensively refurbished and is now available to occupy.

| ACCOMMODATION       | SQ FT  | SQ M  |
|---------------------|--------|-------|
| WAREHOUSE           | 44,142 | 4,101 |
| FIRST FLOOR OFFICES | 5,011  | 465.5 |
| RECEPTION & AMENITY | 1,265  | 117.5 |