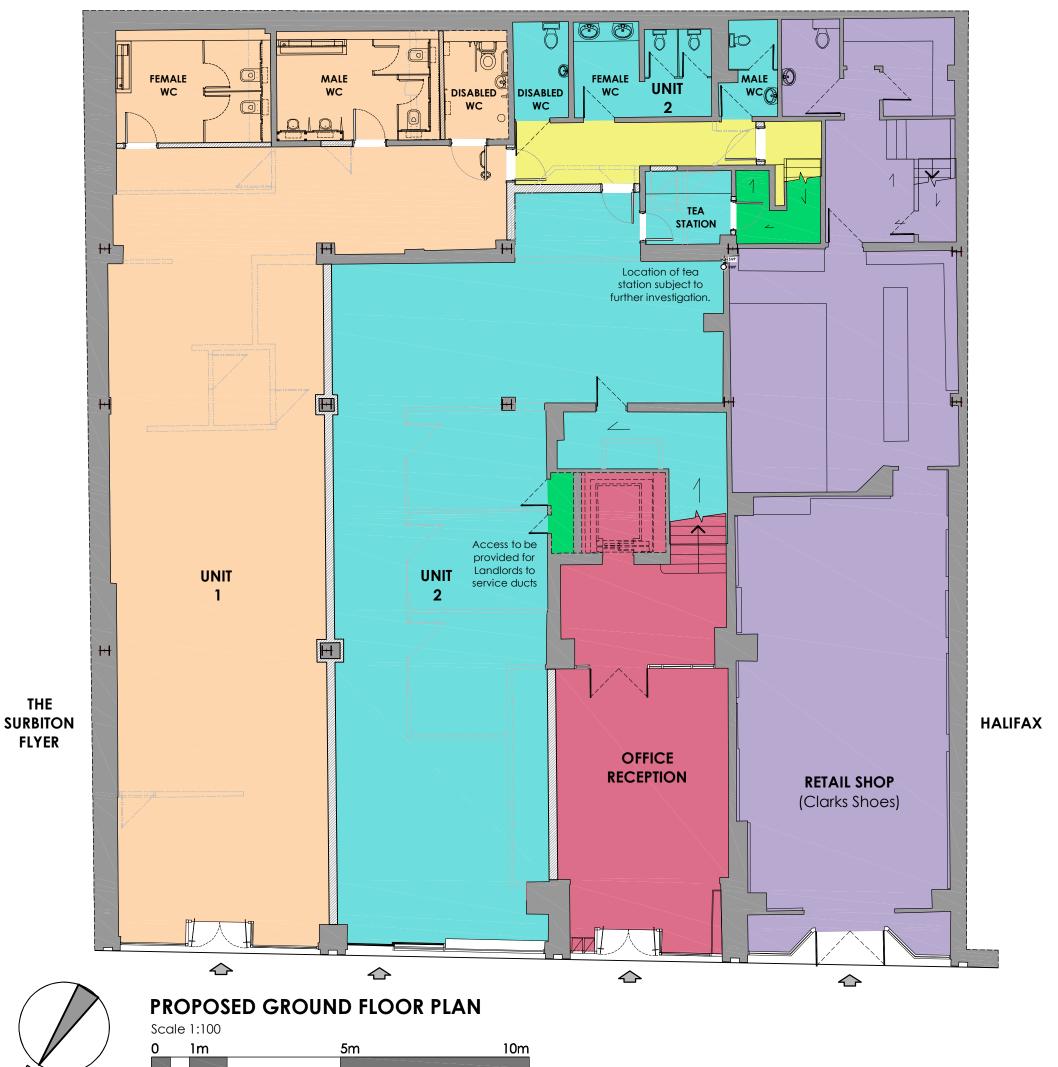

## GROSS INTERNAL FLOOR AREA (GIA)

| STOREY       | Ref.<br>Proposed            | AREA<br>Gross Internal (sq ft)  | AREA<br>Gross Internal (m²) |  |
|--------------|-----------------------------|---------------------------------|-----------------------------|--|
| Ground Floor | Unit 1                      | 1,740.9<br>(Excluding Communal) | 161.7 (Excluding Communal)  |  |
| Ground Floor | Unit 2                      | 1,651.0 (Excluding Communal)    | 153.3 (Excluding Communal)  |  |
| Ground Floor | Communal<br>Access Corridor | 126.0                           | 11.6                        |  |
| Ground Floor | Landlord's                  | 53.5                            | 4.8                         |  |

## New WC Layout TBC

Layout shown indicative. Layout and plumbing to proposed sanitary areas subject to further investigation.

THE

**FLYER** 

500mm 2m Scale: 1:100 @ A3

17.02.2023

**GROUND FLOOR PLAN** 

Proposed (Retail Subdivision)

80 - 83 VICTORIA ROAD Surbiton, Surrey, KT6 4NS

**AET INVESTMENTS LTD** 

| 1:100            | Disk Ref:   | No:         | Rev: |
|------------------|-------------|-------------|------|
| Pate:<br>Feb '23 | Paper Size: | 1102/RS/100 | 01   |