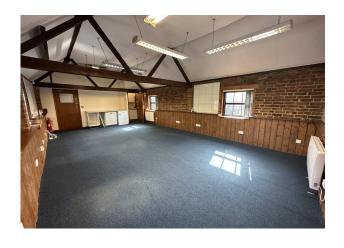

# Attractive barn conversion offices

478 sq ft

(44.41 sq m)

- → Ample on site parking
- → Attractive rural location
- → Established business location
- → Air conditioning
- → Kitchen/WC facilities
- → Carpeted

The building is carpeted throughout and each office benefits from air conditioning, electric heating and excellent natural light. There is ample parking available on site for staff and visitors.