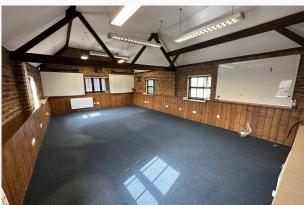

# Attractive barn conversion offices

478 sq ft

(44.41 sq m)

- → Ample on site parking
- → Attractive rural location
- → Established business location
- → Air conditioning
- → Kitchen/WC facilities
- → Carpeted

The building is carpeted throughout and each office benefits from air conditioning, electric heating and excellent natural light. There is ample parking available on site for staff and visitors.