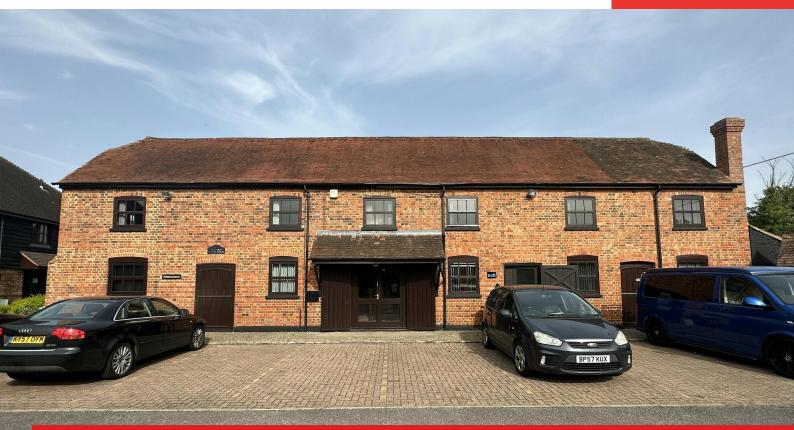

# The Old Coach House

Grange Court, Grange Road, Tongham, Farnham, GU10 1DW

# Description

The Old Coach House comprises a self-contained two storey barn conversion office building. The building has four office suites, each of which contains its own kitchenette with shared WC facilities on the ground floor.

The building is carpeted throughout and each office benefits from air conditioning, electric heating and excellent natural light. There is ample parking available on site for staff and visitors.