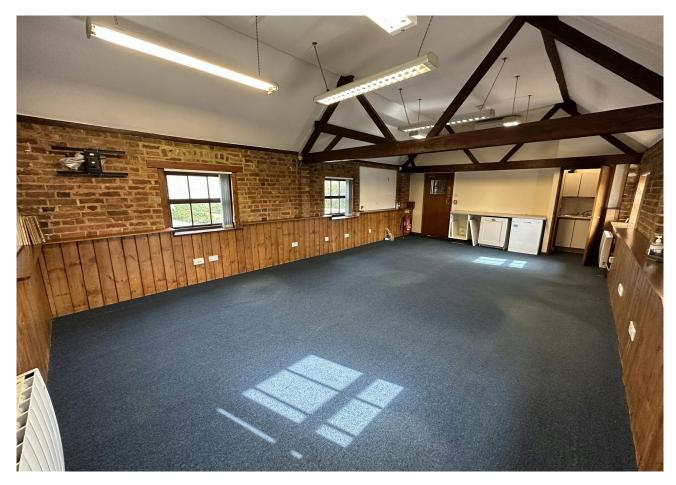

# Attractive barn conversion offices

478 sq ft

(44.41 sq m)

- → Ample on site parking
- → Attractive rural location
- → Established business location
- → Air conditioning
- → Kitchen/WC facilities
- → Carpeted

The building is carpeted throughout and each office benefits from air conditioning, electric heating and excellent natural light. There is ample parking available on site for staff and visitors.