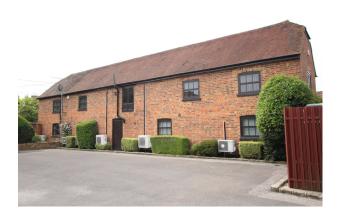

# The Old Coach House

Grange Court, Grange Road, Tongham, Farnham, GU10 1DW

# Description

The Old Coach House comprises a self-contained two storey barn conversion office building. The building has four office suites, each of which contains its own kitchenette with shared WC facilities on the ground floor.

The building is carpeted throughout and each office benefits from air conditioning, electric heating and excellent natural light. There is ample parking available on site for staff and visitors.