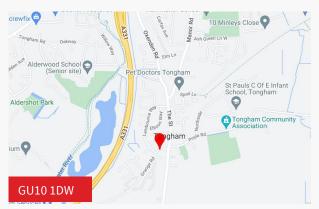

# The Old Coach House

Grange Court, Grange Road, Tongham, Farnham, GU10 1DW

#### Location

The Old Coach House is located on the established Grange Court office development just off the A31 (Hogs Back) Guildford to Farnham road in the village of Tongham which itself is located just off the A331 Blackwater Valley Relief Road.

Road communications are excellent with the Hogs Back linking to the A331 Blackwater Valley Relief Road and hence junction 4 of the M3. The A3 London to Portsmouth trunk road is approximately 9 miles to the north and provides fast access to the M25 (junction 10).

Both Guildford and Farnham town centres as well as the Blackwater Valley towns of Aldershot, Farnborough and Camberley are all within a 10 minute drive with fast and efficient rail links to London Waterloo (approx 35 mins from Guildford or Farnborough). Gatwick and Heathrow airports are within a 45 minutes drive.