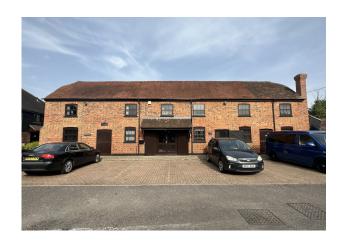

# The Old Coach House

Grange Court, Grange Road, Tongham, Farnham, GU10 1DW

# Description

The Old Coach House comprises a self-contained two storey barn conversion office building. The building has four office suites, each of which contains its own kitchenette with shared WC facilities on the ground floor.

The building is carpeted throughout and each office benefits from air conditioning, electric heating and excellent natural light. There is ample parking available on site for staff and visitors.