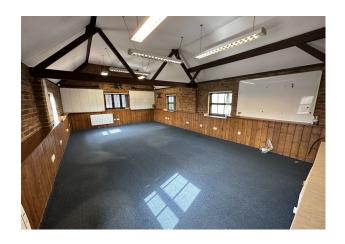

# Attractive barn conversion offices

478 sq ft

(44.41 sq m)

- → Ample on site parking
- → Attractive rural location
- → Established business location
- → Air conditioning
- → Kitchen/WC facilities
- → Carpeted

The building is carpeted throughout and each office benefits from air conditioning, electric heating and excellent natural light. There is ample parking available on site for staff and visitors.