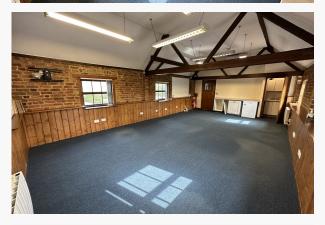

# Attractive barn conversion offices

478 sq ft

(44.41 sq m)

- → Ample on site parking
- → Attractive rural location
- → Established business location
- → Air conditioning
- → Kitchen/WC facilities
- → Carpeted

The building is carpeted throughout and each office benefits from air conditioning, electric heating and excellent natural light. There is ample parking available on site for staff and visitors.