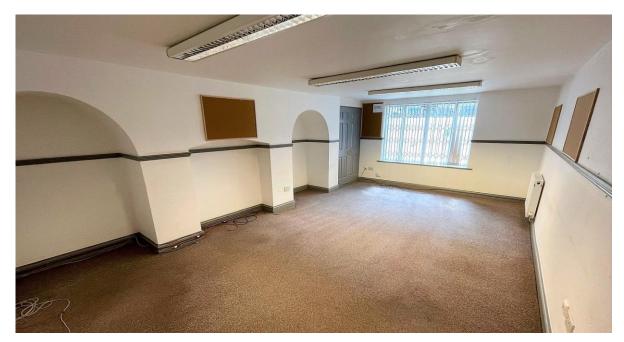

#### Description

The subject property comprises the following:-

- A mid terraced, 4 storey, Grade II Regency building.
- Basement; 2 large offices with natural light plus WC block and tea point.
- Ground; Reception, boardroom, 3 further offices, safe / data / comms room, WC, kitchen.
- First; office on mezzanine landing, 3 further offices and WC.
- Second; 4 offices and WC.
- Specification generally includes; carpet tile floor coverings, dado level perimeter trunking, Cat II lighting.
- The property benefits from period features such as large sash windows, high floor to ceiling height etc.
- To the rear of the property is a car park.

### **Accommodation**

| Floor        | Size Sq. Ft. | Size Sq. M. |
|--------------|--------------|-------------|
| Ground Floor | 1,039        | 96.52       |
| First Floor  | 969          | 90.02       |
| Second Floor | 738          | 68.56       |
| Basement     | 629          | 58.43       |
| TOTAL        | 3,375        | 313.53      |