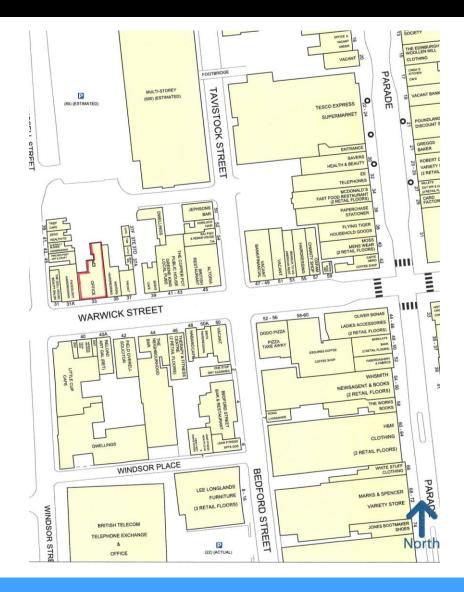

#### Location

The property is situated on Warwick Street, right in the heart of Leamington Spa town centre and a short distance from The Parade (the town's primary retailing pitch).

Royal Leamington Spa is an attractive and affluent Spa town located in the heart of Warwickshire, approximately 2 miles east of Warwick, 8 miles South of Coventry and 18 miles southeast of Birmingham.

#### Description

The subject property comprises the following:-

- A mid terraced, 4 storey, Grade II Regency building.
- Basement; 2 large offices with natural light plus WC block and tea point.
- Ground; Reception, boardroom, 3 further offices, safe / data / comms room, WC, kitchen.
- First; office on mezzanine landing, 3 further offices and WC.
- Second; 4 offices and WC.
- Specification generally includes; carpet tile floor coverings, dado level perimeter trunking, Cat II lighting.
- The property benefits from period features such as large sash windows, high floor to ceiling height etc.
- To the rear of the property is a car park.