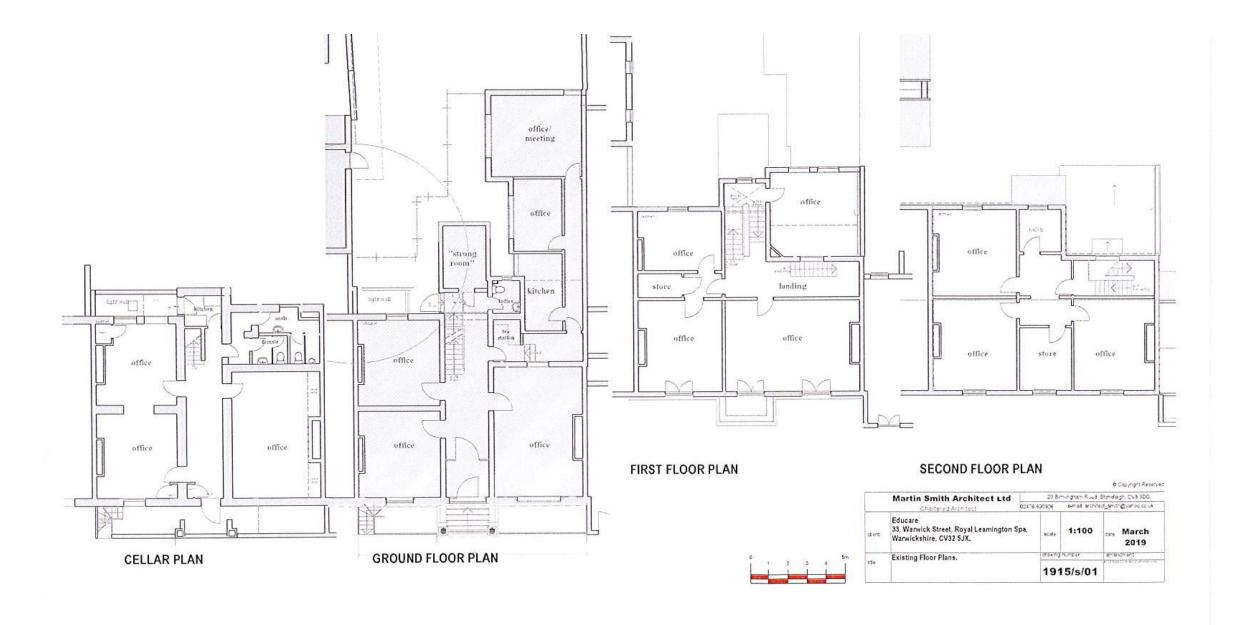

#### Description

The subject property comprises the following:-

- A mid terraced, 4 storey, Grade II Regency building.
- Basement; 2 large offices with natural light plus WC block and tea point.
- Ground; Reception, boardroom, 3 further offices, safe / data / comms room, WC, kitchen.
- First; office on mezzanine landing, 3 further offices and WC.
- Second; 4 offices and WC.
- Specification generally includes; carpet tile floor coverings, dado level perimeter trunking, Cat II lighting.
- The property benefits from period features such as large sash windows, high floor to ceiling height etc.
- To the rear of the property is a car park.

### **Accommodation**

| Floor        | Size Sq. Ft. | Size Sq. M. |
|--------------|--------------|-------------|
| Ground Floor | 1,039        | 96.52       |
| First Floor  | 969          | 90.02       |
| Second Floor | 738          | 68.56       |
| Basement     | 629          | 58.43       |
| TOTAL        | 3,375        | 313.53      |