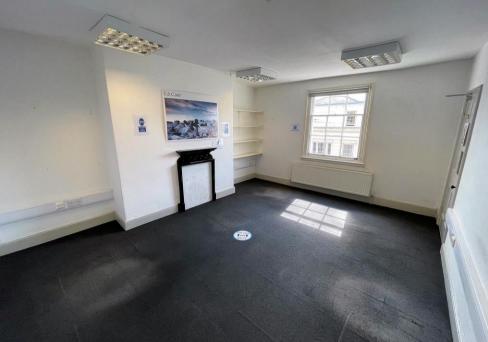

#### Description

The subject property comprises the following:-

- A mid terraced, 4 storey, Grade II Regency building.
- Basement; 2 large offices with natural light plus WC block and tea point.
- Ground; Reception, boardroom, 3 further offices, safe / data / comms room, WC, kitchen.
- First; office on mezzanine landing, 3 further offices and WC.
- Second; 4 offices and WC.
- Specification generally includes; carpet tile floor coverings, dado level perimeter trunking, Cat II lighting.
- The property benefits from period features such as large sash windows, high floor to ceiling height etc.
- To the rear of the property is a car park.

### **Accommodation**

| Floor        | Size Sq. Ft. | Size Sq. M. |
|--------------|--------------|-------------|
| Ground Floor | 1,039        | 96.52       |
| First Floor  | 969          | 90.02       |
| Second Floor | 738          | 68.56       |
| Basement     | 629          | 58.43       |
| TOTAL        | 3,375        | 313.53      |