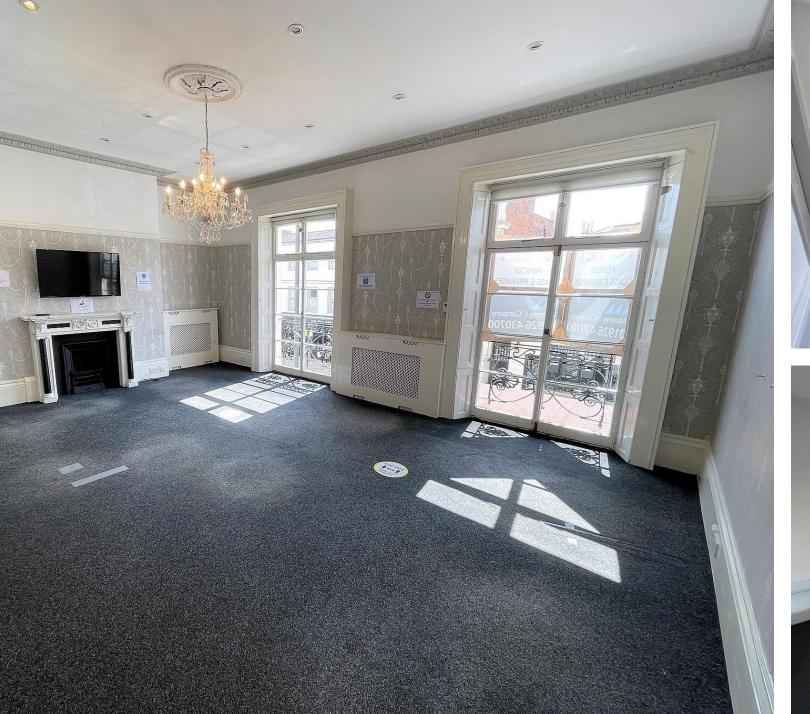

#### Description

The subject property comprises the following:-

- A mid terraced, 4 storey, Grade II Regency building.
- Basement; 2 large offices with natural light plus WC block and tea point.
- Ground; Reception, boardroom, 3 further offices, safe / data / comms room, WC, kitchen.
- First; office on mezzanine landing, 3 further offices and WC.
- Second; 4 offices and WC.
- Specification generally includes; carpet tile floor coverings, dado level perimeter trunking, Cat II lighting.
- The property benefits from period features such as large sash windows, high floor to ceiling height etc.
- To the rear of the property is a car park.