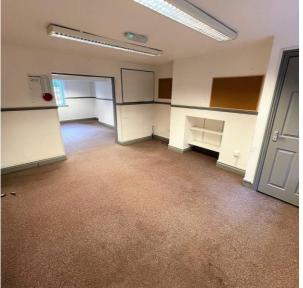

#### Description

The subject property comprises the following:-

- A mid terraced, 4 storey, Grade II Regency building.
- Basement; 2 large offices with natural light plus WC block and tea point.
- Ground; Reception, boardroom, 3 further offices, safe / data / comms room, WC, kitchen.
- First; office on mezzanine landing, 3 further offices and WC.
- Second; 4 offices and WC.
- Specification generally includes; carpet tile floor coverings, dado level perimeter trunking, Cat II lighting.
- The property benefits from period features such as large sash windows, high floor to ceiling height etc.
- To the rear of the property is a car park.

### **Accommodation**

| Floor        | Size Sq. Ft. | Size Sq. M. |
|--------------|--------------|-------------|
| Ground Floor | 1,039        | 96.52       |
| First Floor  | 969          | 90.02       |
| Second Floor | 738          | 68.56       |
| Basement     | 629          | 58.43       |
| TOTAL        | 3,375        | 313.53      |