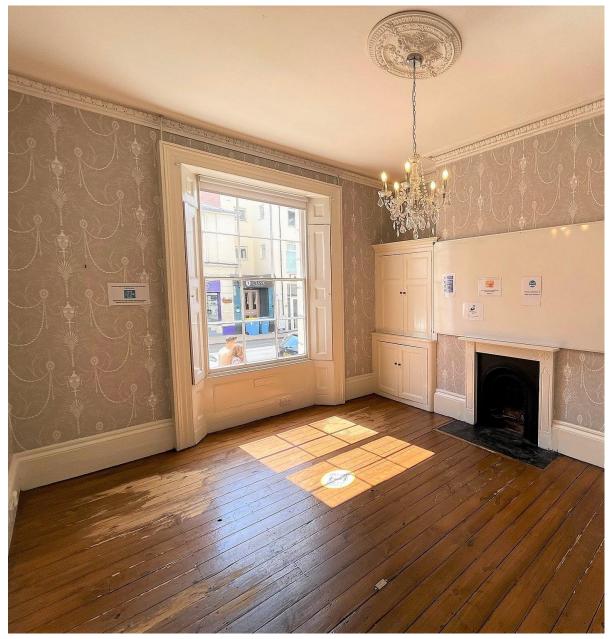

#### Description

The subject property comprises the following:-

- A mid terraced, 4 storey, Grade II Regency building.
- Basement; 2 large offices with natural light plus WC block and tea point.
- Ground; Reception, boardroom, 3 further offices, safe / data / comms room, WC, kitchen.
- First; office on mezzanine landing, 3 further offices and WC.
- Second; 4 offices and WC.
- Specification generally includes; carpet tile floor coverings, dado level perimeter trunking, Cat II lighting.
- The property benefits from period features such as large sash windows, high floor to ceiling height etc.
- To the rear of the property is a car park.