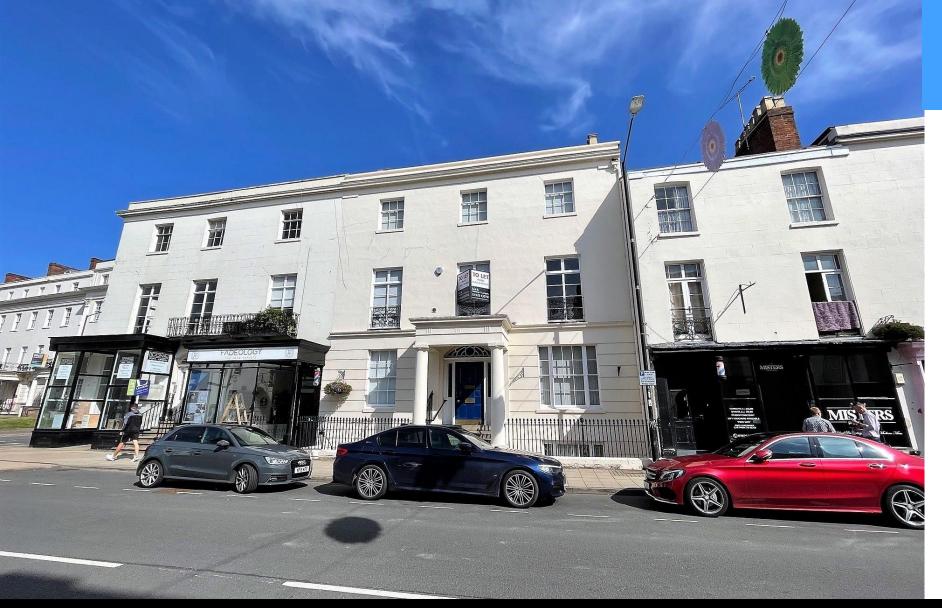

# 33 Warwick Street

Leamington Spa • CV32 5JX

- Grade II Listed period office building.
- Great Town Centre location.
- Rear car parking.
- May be suitable for other uses STPP.
- Available immediately leasehold or freehold.

#### Location

The property is situated on Warwick Street, right in the heart of Leamington Spa town centre and a short distance from The Parade (the town's primary retailing pitch).

Royal Leamington Spa is an attractive and affluent Spa town located in the heart of Warwickshire, approximately 2 miles east of Warwick, 8 miles South of Coventry and 18 miles southeast of Birmingham.

#### Description

The subject property comprises the following:-

- A mid terraced, 4 storey, Grade II Regency building.
- Basement; 2 large offices with natural light plus WC block and tea point.
- Ground; Reception, boardroom, 3 further offices, safe / data / comms room, WC, kitchen.
- First; office on mezzanine landing, 3 further offices and WC.
- Second; 4 offices and WC.
- Specification generally includes; carpet tile floor coverings, dado level perimeter trunking, Cat II lighting.
- The property benefits from period features such as large sash windows, high floor to ceiling height etc.
- To the rear of the property is a car park.