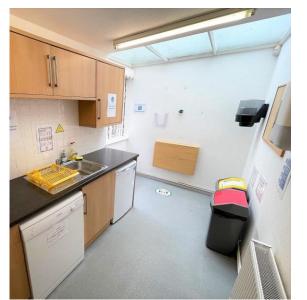

#### Description

The subject property comprises the following:-

- A mid terraced, 4 storey, Grade II Regency building.
- Basement; 2 large offices with natural light plus WC block and tea point.
- Ground; Reception, boardroom, 3 further offices, safe / data / comms room, WC, kitchen.
- First; office on mezzanine landing, 3 further offices and WC.
- Second; 4 offices and WC.
- Specification generally includes; carpet tile floor coverings, dado level perimeter trunking, Cat II lighting.
- The property benefits from period features such as large sash windows, high floor to ceiling height etc.
- To the rear of the property is a car park.