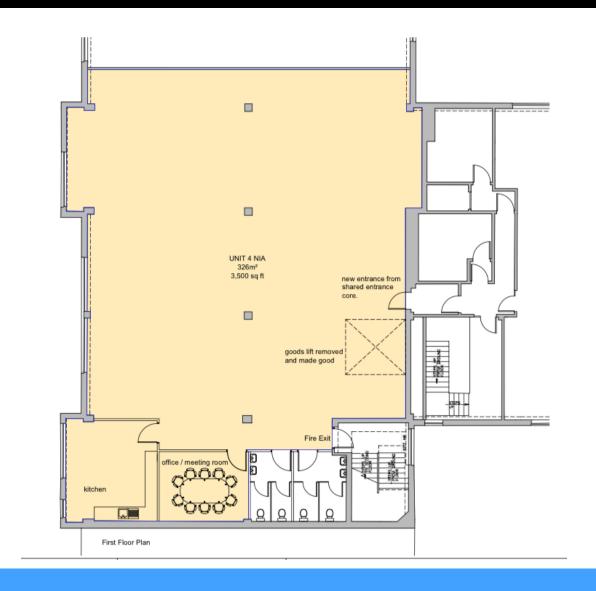

# **Westgate House**

Warwick • CV34 4DE

- Modern Open Plan Offices
- Undergoing refurbishment
- Available Immediately on New Lease
- Excellent Town Centre Location
- Accommodation Available:

3,500 Sq Ft (325.15 Sq M)

#### Accommodation

| Floor | Size Sq. Ft. | Size Sq. M. |
|-------|--------------|-------------|
| First | 3500         | 326         |
| Total | 3,500        | 326         |