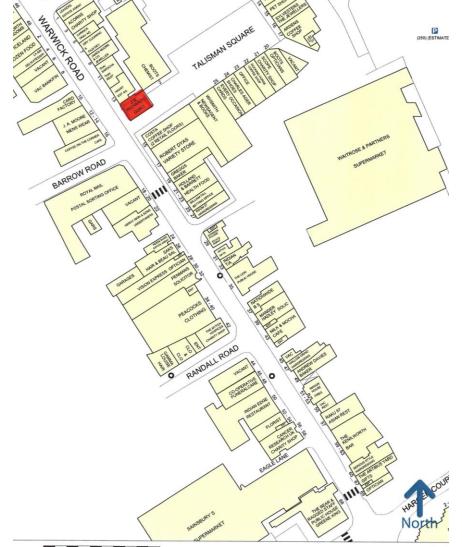

#### Location

Located in the heart of the Market Town of Kenilworth at the entrance to the Talisman Shopping Centre which is anchored by such retailers as Waitrose, WH Smith and Boots The Chemist.

50 1

Experian Goad Plan Created: 14/03/2024