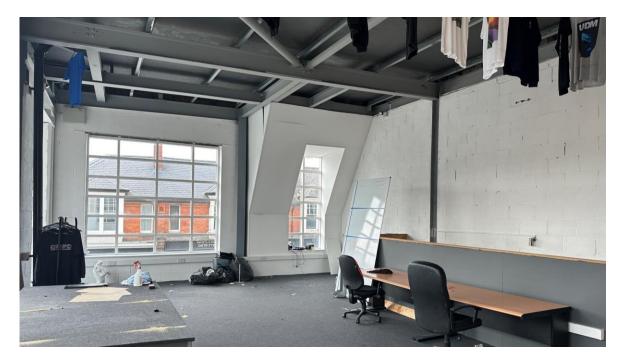

#### Description

Specification Includes:

- Accessed directly off Warwick Road via staircase.
- First Floor open plan room (11.3m, x 6.84m).
- Suitable for standalone office accommodation or potentially retail, subject to planning consent.
- Perimeter trunking, spotlights, double glazed windows, kitchen sink, toilet facility.