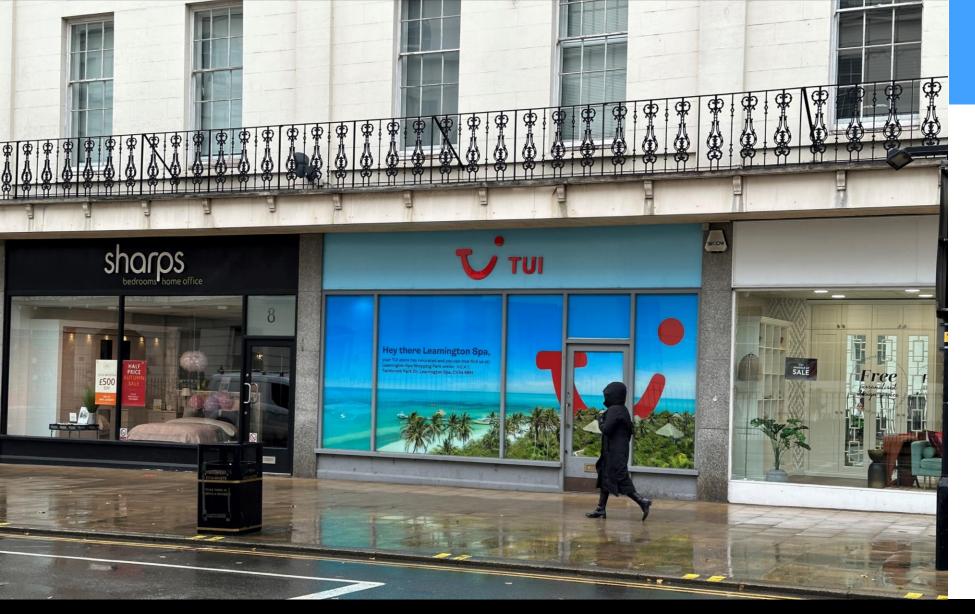

# To Let

Unit 3, 6 Parade

Leamington Spa • CV32 4DW

- Self-contained ground floor lock up shop in attractive parade of Regency buildings.
- Available early 2024.
- Accommodation Available:

1,047 sq ft (97.3 sqm)

# Location

The subject property is situated at the top of the Parade, close to the intersection with Clarendon Avenue.

The Parade is considered to be the primary retailing pitch in Royal Learnington Spa.

# Description

Lock up retail unit with shop front and rear loading access.

2 x WCs within unit.