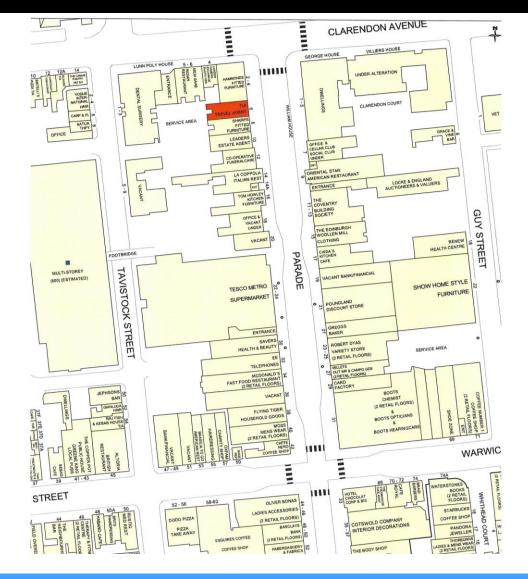

# Location

The subject property is situated at the top of the Parade, close to the intersection with Clarendon Avenue.

The Parade is considered to be the primary retailing pitch in Royal Learnington Spa.

Notable nearby occupiers include: Hammonds Furniture, Reed Employment, Tesco, Café Nero, Robert Dyas.