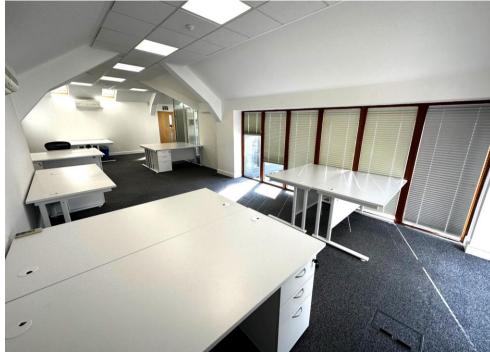

The Coach House provides high quality accommodation with the ground floor suite currently available and the first available subject to negotiation.

The largely open plan offices include; air-conditioning heating & cooling, full height glazing to 2 elevations, roof lights (to upper floor), a floor duct around the perimeter incorporating floor boxes providing flexible voice and data connections as well as dado level perimeter trunking, suspended ceiling incorporating LED Lighting, and the suites come furnished. Furthermore, the first floor has exclusive usage of Ladies & Gents WC's with the ground floor having access to communal Ladies/gents WC's, a DDA compliant WC and shower room.