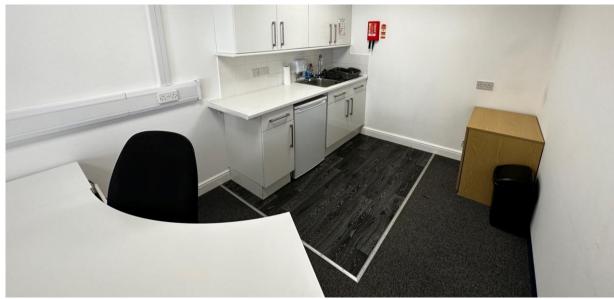

The Coach House provides high quality accommodation with the ground floor suite currently available and the first available subject to negotiation.

The largely open plan offices include; air-conditioning heating & cooling, full height glazing to 2 elevations, roof lights (to upper floor), a floor duct around the perimeter incorporating floor boxes providing flexible voice and data connections as well as dado level perimeter trunking, suspended ceiling incorporating LED Lighting, and the suites come furnished. Furthermore, the first floor has exclusive usage of Ladies & Gents WC's with the ground floor having access to communal Ladies/gents WC's, a DDA compliant WC and shower room.

#### Accommodation

| Floor  | Size Sq Ft | Size Sq M | Comments                                                                                                       |
|--------|------------|-----------|----------------------------------------------------------------------------------------------------------------|
| Ground | 813        | 75.49     | Comprising 10 x workstations, 1 x 8-seater meeting room,<br>1 x Private Office & kitchenette                   |
| First  | 895        | 83.15     | Comprising 14 x Workstations, 1 x 8-seater meeting room,<br>1 x storeroom & kitchenette plus Ladies/Gents WC's |
| Total  | 1,708      | 158.64    | Property to come with 1 allocated parking space                                                                |