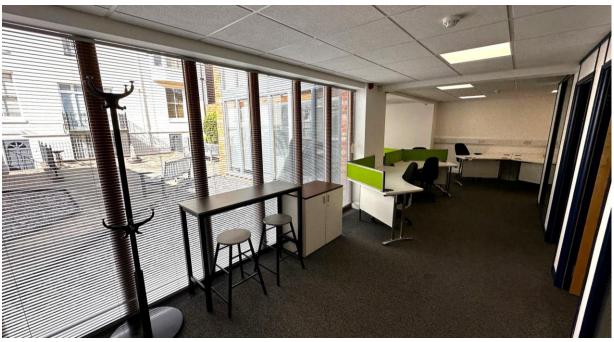

The Coach House provides high quality accommodation with the ground floor suite currently available and the first available subject to negotiation.

The largely open plan offices include; air-conditioning heating & cooling, full height glazing to 2 elevations, roof lights (to upper floor), a floor duct around the perimeter incorporating floor boxes providing flexible voice and data connections as well as dado level perimeter trunking, suspended ceiling incorporating LED Lighting, and the suites come furnished. Furthermore, the first floor has exclusive usage of Ladies & Gents WC's with the ground floor having access to communal Ladies/gents WC's, a DDA compliant WC and shower room.

#### Accommodation

| Floor  | Size Sq Ft | Size Sq M | Comments                                                                                                       |
|--------|------------|-----------|----------------------------------------------------------------------------------------------------------------|
| Ground | 813        | 75.49     | Comprising 10 x workstations, 1 x 8-seater meeting room,<br>1 x Private Office & kitchenette                   |
| First  | 895        | 83.15     | Comprising 14 x Workstations, 1 x 8-seater meeting room,<br>1 x storeroom & kitchenette plus Ladies/Gents WC's |
| Total  | 1,708      | 158.64    | Property to come with 1 allocated parking space                                                                |