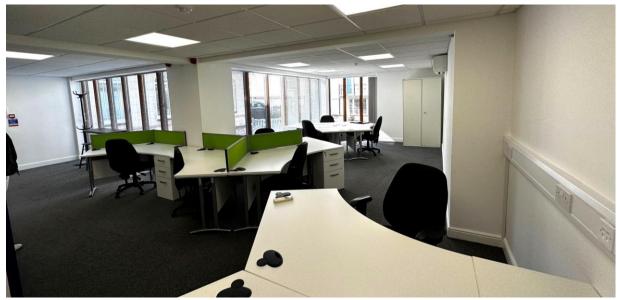

The Coach House provides high quality accommodation with the ground floor suite currently available and the first available subject to negotiation.

The largely open plan offices include; air-conditioning heating & cooling, full height glazing to 2 elevations, roof lights (to upper floor), a floor duct around the perimeter incorporating floor boxes providing flexible voice and data connections as well as dado level perimeter trunking, suspended ceiling incorporating LED Lighting, and the suites come furnished. Furthermore, the first floor has exclusive usage of Ladies & Gents WC's with the ground floor having access to communal Ladies/gents WC's, a DDA compliant WC and shower room.

#### Accommodation

| Floor  | Size Sq Ft | Size Sq M | Comments                                                                                                       |
|--------|------------|-----------|----------------------------------------------------------------------------------------------------------------|
| Ground | 813        | 75.49     | Comprising 10 x workstations, 1 x 8-seater meeting room,<br>1 x Private Office & kitchenette                   |
| First  | 895        | 83.15     | Comprising 14 x Workstations, 1 x 8-seater meeting room,<br>1 x storeroom & kitchenette plus Ladies/Gents WC's |
| Total  | 1,708      | 158.64    | Property to come with 1 allocated parking space                                                                |