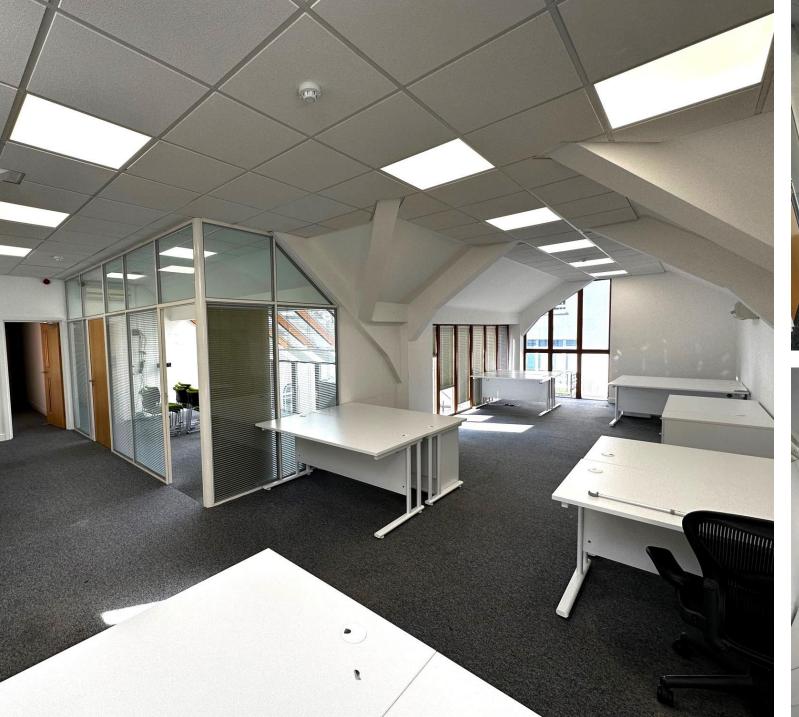

The Coach House provides high quality accommodation with the ground floor suite currently available and the first available subject to negotiation.

The largely open plan offices include; air-conditioning heating & cooling, full height glazing to 2 elevations, roof lights (to upper floor), a floor duct around the perimeter incorporating floor boxes providing flexible voice and data connections as well as dado level perimeter trunking, suspended ceiling incorporating LED Lighting, and the suites come furnished. Furthermore, the first floor has exclusive usage of Ladies & Gents WC's with the ground floor having access to communal Ladies/gents WC's, a DDA compliant WC and shower room.

#### Accommodation

| Floor  | Size Sq Ft | Size Sq M | Comments                                                                                                       |
|--------|------------|-----------|----------------------------------------------------------------------------------------------------------------|
| Ground | 813        | 75.49     | Comprising 10 x workstations, 1 x 8-seater meeting room,<br>1 x Private Office & kitchenette                   |
| First  | 895        | 83.15     | Comprising 14 x Workstations, 1 x 8-seater meeting room,<br>1 x storeroom & kitchenette plus Ladies/Gents WC's |
| Total  | 1,708      | 158.64    | Property to come with 1 allocated parking space                                                                |