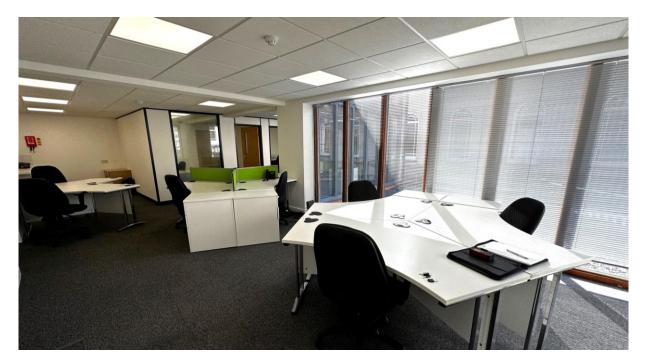

The Coach House provides high quality accommodation with the ground floor suite currently available and the first available subject to negotiation.

The largely open plan offices include; air-conditioning heating & cooling, full height glazing to 2 elevations, roof lights (to upper floor), a floor duct around the perimeter incorporating floor boxes providing flexible voice and data connections as well as dado level perimeter trunking, suspended ceiling incorporating LED Lighting, and the suites come furnished. Furthermore, the first floor has exclusive usage of Ladies & Gents WC's with the ground floor having access to communal Ladies/gents WC's, a DDA compliant WC and shower room.

#### Accommodation

| Floor  | Size Sq Ft | Size Sq M | Comments                                                                                                       |
|--------|------------|-----------|----------------------------------------------------------------------------------------------------------------|
| Ground | 813        | 75.49     | Comprising 10 x workstations, 1 x 8-seater meeting room,<br>1 x Private Office & kitchenette                   |
| First  | 895        | 83.15     | Comprising 14 x Workstations, 1 x 8-seater meeting room,<br>1 x storeroom & kitchenette plus Ladies/Gents WC's |
| Total  | 1,708      | 158.64    | Property to come with 1 allocated parking space                                                                |