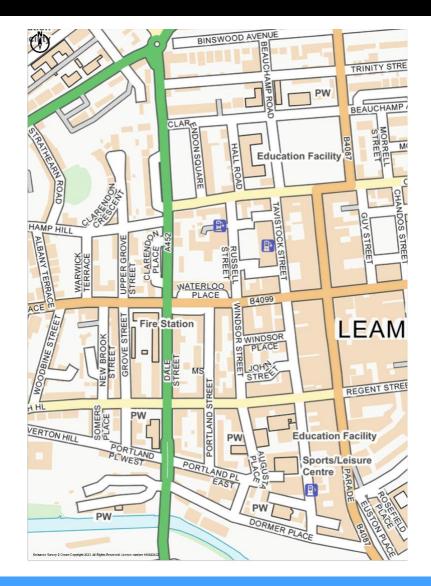

#### Location

Clarendon Place is an established business location just off Warwick Street in the centre of Leamington Spa. The town's extensive retail and leisure facilities are within easy walking distance as well as good school links with the A46 by-pass to the North and Leamington Spa Railway Station and the M40 motorway to the South.