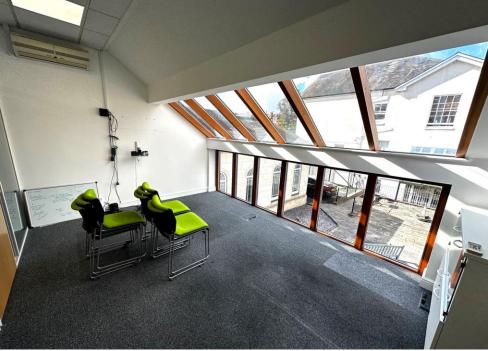

The Coach House provides high quality accommodation with the ground floor suite currently available and the first available subject to negotiation.

The largely open plan offices include; air-conditioning heating & cooling, full height glazing to 2 elevations, roof lights (to upper floor), a floor duct around the perimeter incorporating floor boxes providing flexible voice and data connections as well as dado level perimeter trunking, suspended ceiling incorporating LED Lighting, and the suites come furnished. Furthermore, the first floor has exclusive usage of Ladies & Gents WC's with the ground floor having access to communal Ladies/gents WC's, a DDA compliant WC and shower room.

#### Accommodation

| Floor  | Size Sq Ft | Size Sq M | Comments                                                                                                       |
|--------|------------|-----------|----------------------------------------------------------------------------------------------------------------|
| Ground | 813        | 75.49     | Comprising 10 x workstations, 1 x 8-seater meeting room,<br>1 x Private Office & kitchenette                   |
| First  | 895        | 83.15     | Comprising 14 x Workstations, 1 x 8-seater meeting room,<br>1 x storeroom & kitchenette plus Ladies/Gents WC's |
| Total  | 1,708      | 158.64    | Property to come with 1 allocated parking space                                                                |