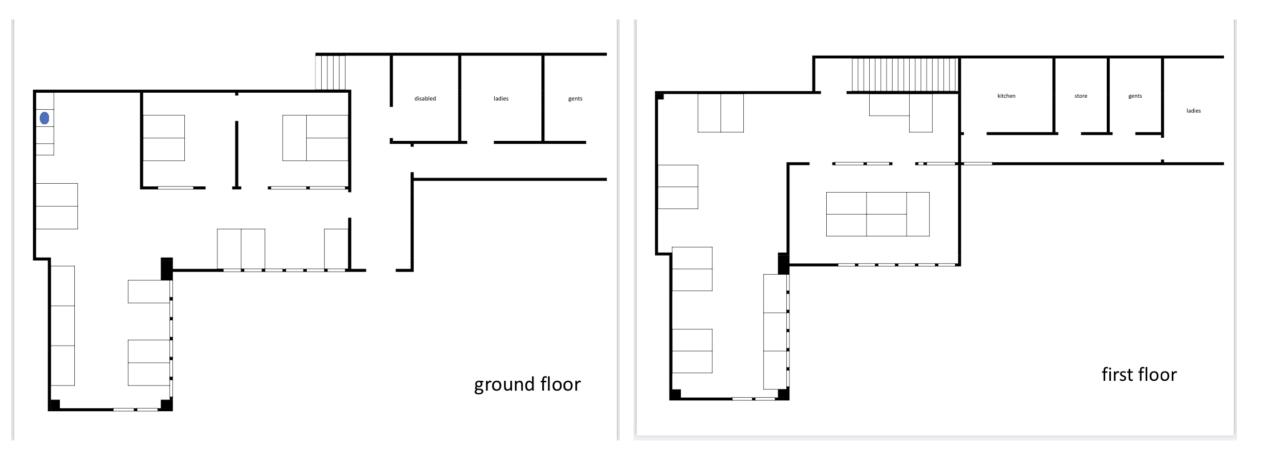

#### Accommodation

| Floor  | Size Sq Ft | Size Sq M | Comments                                                                                                       |
|--------|------------|-----------|----------------------------------------------------------------------------------------------------------------|
| Ground | 813        | 75.49     | Comprising 10 x workstations, 1 x 8-seater meeting room,<br>1 x Private Office & kitchenette                   |
| First  | 895        | 83.15     | Comprising 14 x Workstations, 1 x 8-seater meeting room,<br>1 x storeroom & kitchenette plus Ladies/Gents WC's |
| Total  | 1,708      | 158.64    | Property to come with 1 allocated parking space                                                                |

# Floorplan