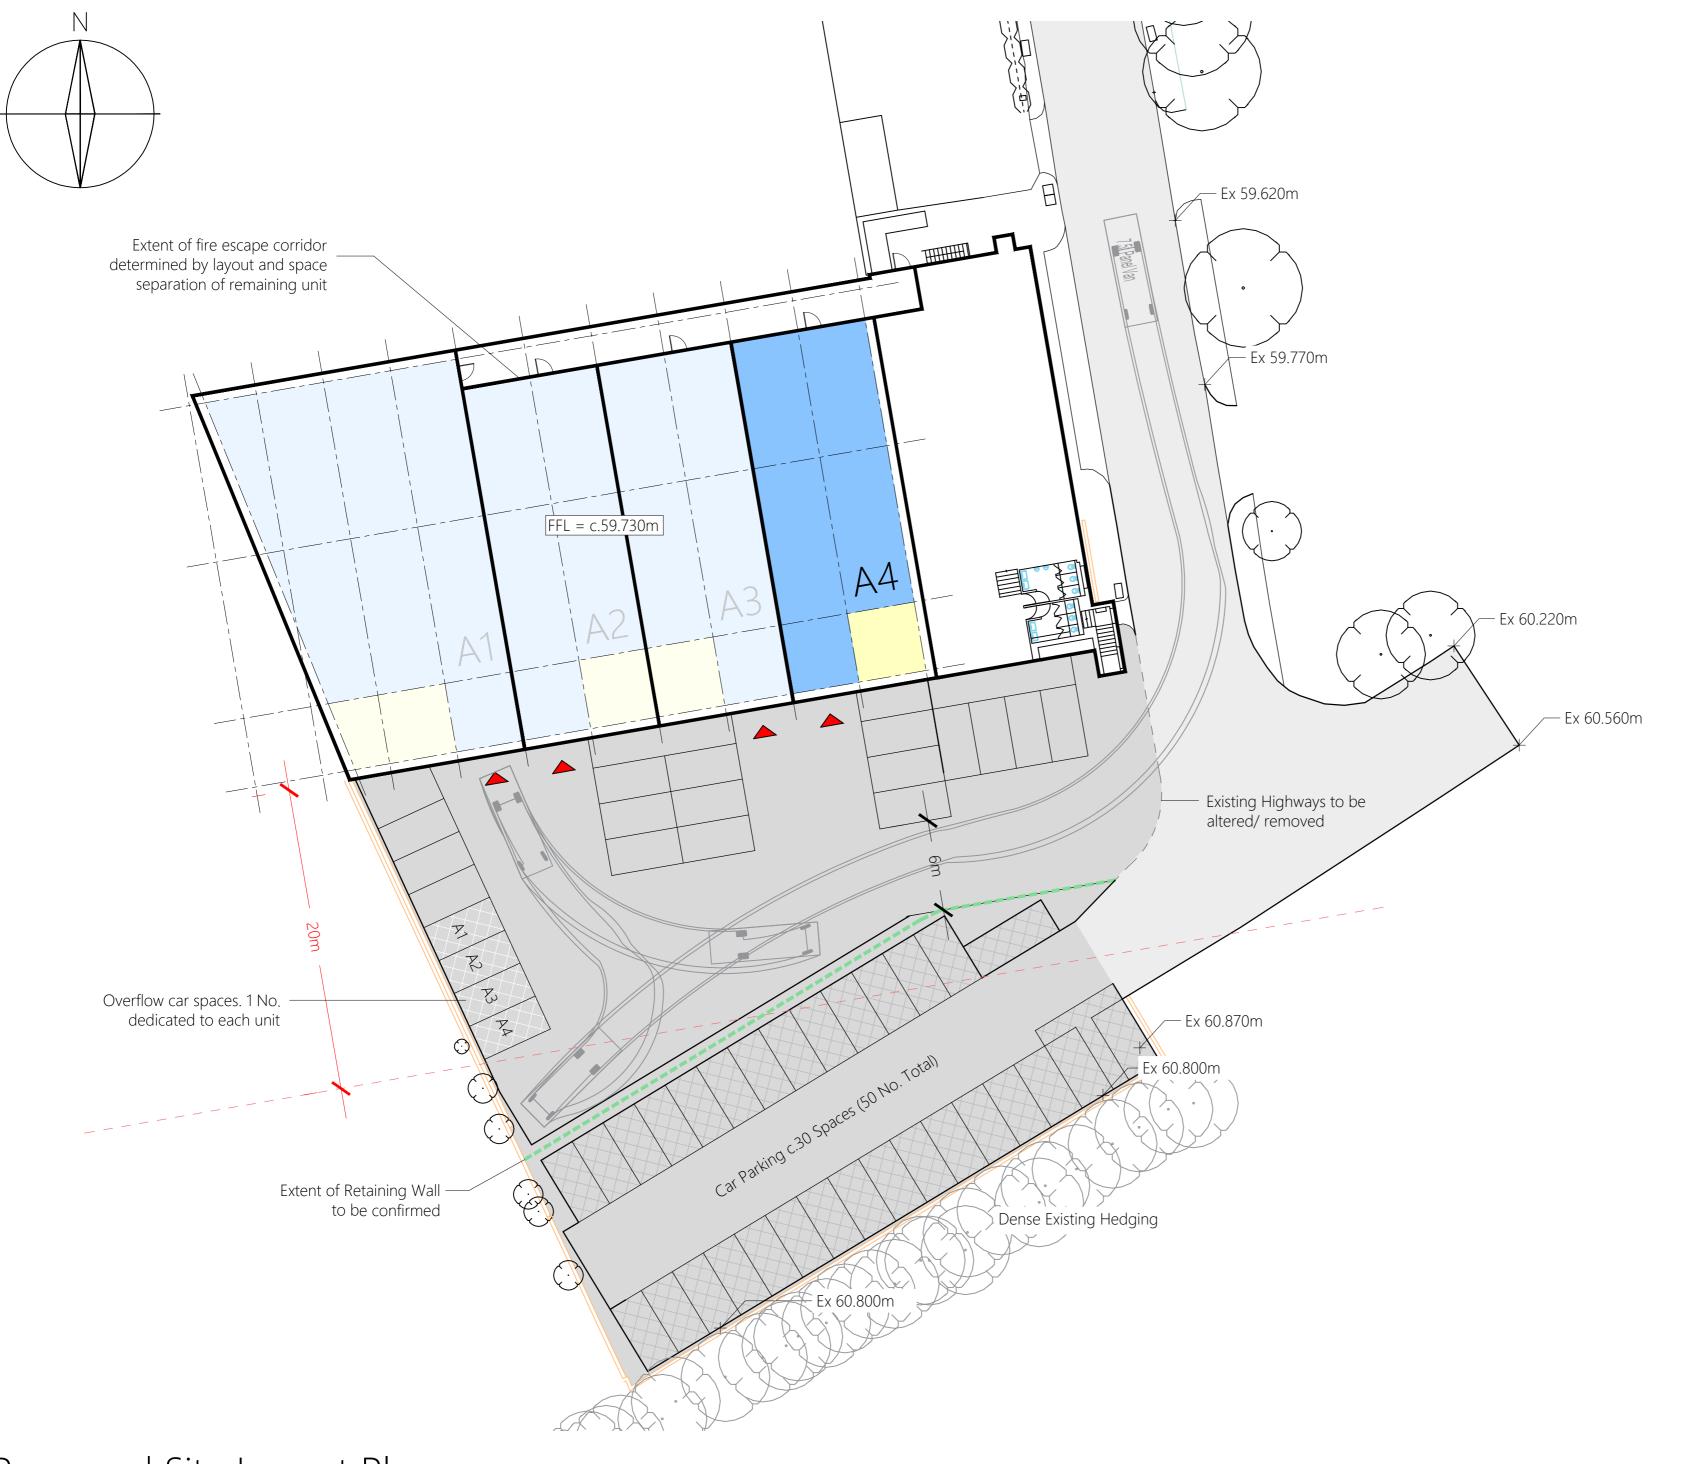

Proposed Site Layout Plan

Scale 1:250

© 2022 webb gray

NOTE:
THIS DRAWING IS © COPYRIGHT OF WEBB GRAY LTD AND SHOULD NOT BE REPRODUCED WITHOUT PERMISSION.

ALL PROPOSALS ARE SUBJECT TO CONFIRMATION FOLLOWING DETAILED TOPOGRAPHICAL SURVEY AND GROUND INVESTIGATION WORK.

| Schedule Of Areas - Unit A1 |           |                |             |
|-----------------------------|-----------|----------------|-------------|
| Floor                       | GIA       |                | Car Parking |
| Industrial                  | c.320 sqm | (c.3,450 sqft) |             |
| GF Core                     | c.33 sqm  | (c.350 sqft)   |             |
| Total                       | c.353 sqm | (c.3,800 sqft) | c.4 spaces  |

| Schedule Of Areas - Unit A2 |           |                |             |  |
|-----------------------------|-----------|----------------|-------------|--|
| Floor                       | GIA       |                | Car Parking |  |
| Industrial                  | c.186 sqm | (c.2,000 sqft) |             |  |
| GF Core                     | c.20 sqm  | (c.215 sqft)   |             |  |
| Total                       | c.206 sqm | (c.2,215 sqft) | c.4 spaces  |  |

| Schedule Of Areas - Unit A3 |           |                |             |  |
|-----------------------------|-----------|----------------|-------------|--|
| Floor                       | GIA       |                | Car Parking |  |
| Industrial                  | c.186 sqm | (c.2,000 sqft) |             |  |
| GF Core                     | c.20 sqm  | (c.215 sqft)   |             |  |
| Total                       | c.206 sqm | (c.2,215 sqft) | c.4 spaces  |  |

| Schedule Of Areas - Unit A4 |           |                |             |  |
|-----------------------------|-----------|----------------|-------------|--|
| Floor                       | GIA       |                | Car Parking |  |
| Industrial                  | c.186 sqm | (c.2,000 sqft) |             |  |
| GF Core                     | c.20 sqm  | (c.215 sqft)   |             |  |
| Total                       | c.206 sqm | (c.2,215 sqft) | c.4 spaces  |  |

## Stella Homes Ltd

Project:

S

Industrial Development

at

Welton Road

## Warwick

Drawing Title: Proposed Site Layout Plan

Unit A4 Option 1

1:250 AS DDH SK-09-08-23-01