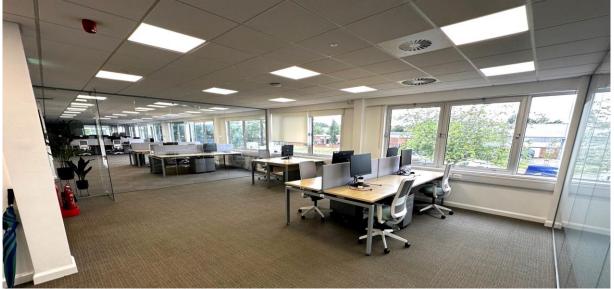

## Offices:

- 2 Storey building comprising; entrance foyer, open plan offices, meeting rooms, canteen etc.
- Male, female & Disabled WC
- Carpet floor coverings
- Suspended ceiling incorporating LED lighting
- Air Conditioning cooling & heating
- Perimeter Trunking
- Double Glazed Aluminium Framed Windows
- 8 Person Passenger Lift