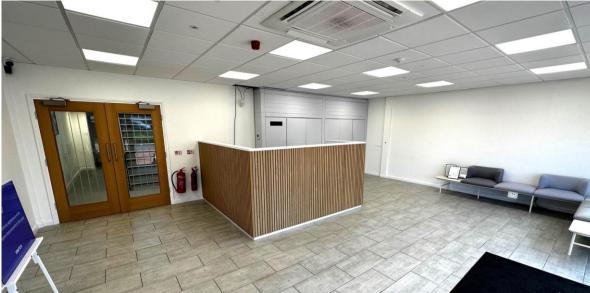

## Offices:

- 2 Storey building comprising; entrance foyer, open plan offices, meeting rooms, canteen etc.
- Male, female & Disabled WC
- Carpet floor coverings
- Suspended ceiling incorporating LED lighting
- Air Conditioning cooling & heating
- Perimeter Trunking
- Double Glazed Aluminium Framed Windows
- 8 Person Passenger Lift