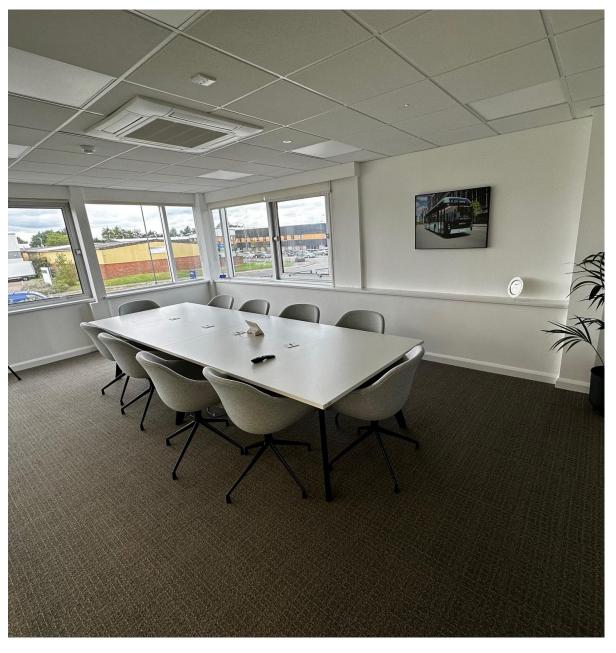

## Offices:

- 2 Storey building comprising; entrance foyer, open plan offices, meeting rooms, canteen etc.
- Male, female & Disabled WC
- Carpet floor coverings
- Suspended ceiling incorporating LED lighting
- Air Conditioning cooling & heating
- Perimeter Trunking
- Double Glazed Aluminium Framed Windows
- 8 Person Passenger Lift