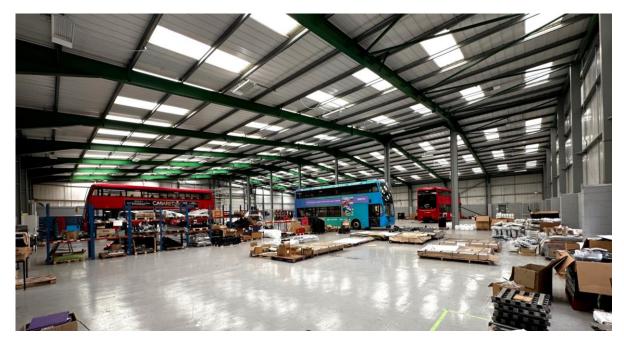

#### Warehouse:

- 5.50m eaves Height Rising to 8.58m at roof apex
- High Bay LED Lighting
- 2 no. electric ground level up and over level access doors
- Painted concrete floor
- Part blockwork walls with profile cladding above
- 20% translucent roof lights