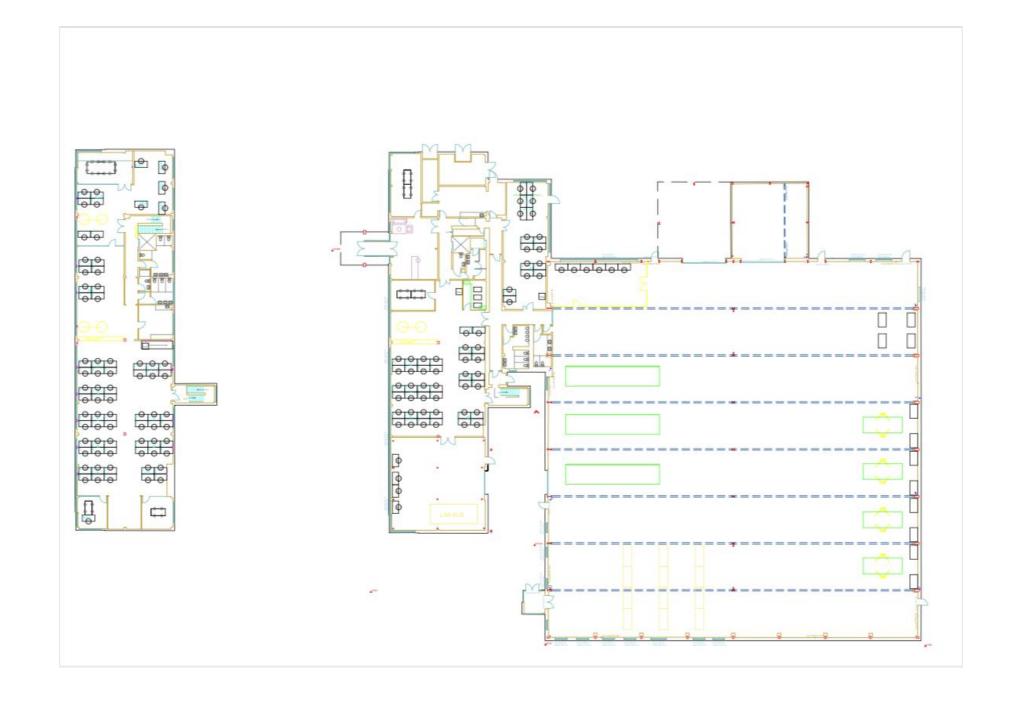

#### Warehouse:

- 5.50m eaves Height Rising to 8.58m at roof apex
- High Bay LED Lighting
- 2 no. electric ground level up and over level access doors
- Painted concrete floor
- Part blockwork walls with profile cladding above
- 20% translucent roof lights

## Offices:

- 2 Storey building comprising; entrance foyer, open plan offices, meeting rooms, canteen etc.
- Male, female & Disabled WC
- Carpet floor coverings
- Suspended ceiling incorporating LED lighting
- Air Conditioning cooling & heating
- Perimeter Trunking
- Double Glazed Aluminium Framed Windows
- 8 Person Passenger Lift

#### Externals:

- Secure Gated Yard
- Loading Canopy
- Generous dedicated and separate parking for 72 spaces.

## Accommodation

| Area          | Size (Sq. Ft.) | Size (Sq. M.) |
|---------------|----------------|---------------|
| Warehouse     | 24,444         | 2,270.87      |
| Offices       | 12,717         | 1,181.41      |
| Link building | 1,902          | 176.71        |
| Total         | 39,063         | 3,629         |