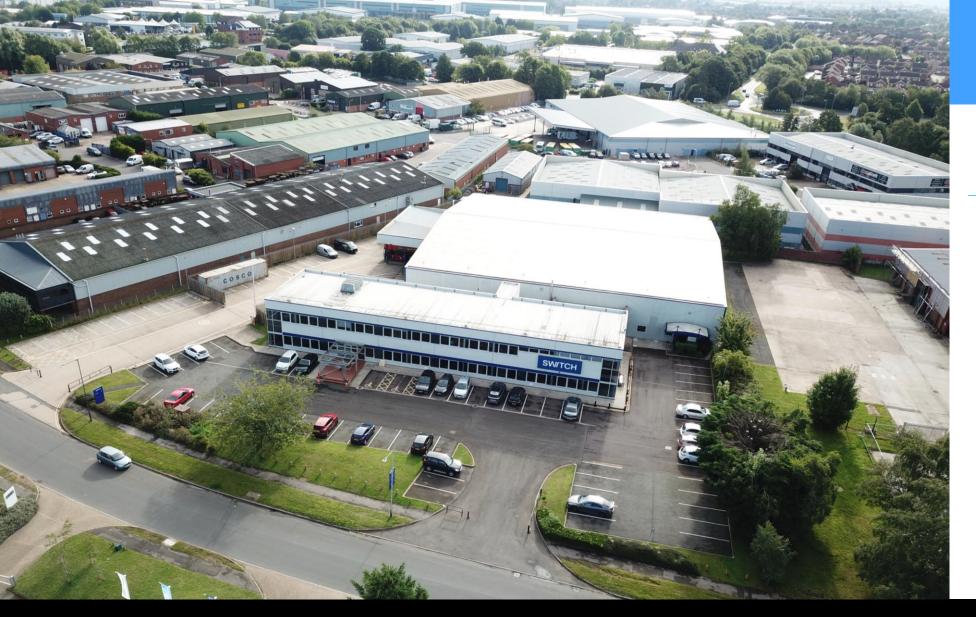

## **Campbell House**

Heathcote Way • Heathcote Industrial Estate • Warwick • CV34 6TE

- Recently Refurbished, Detached Warehouse Accommodation with Modern 2 Story Office Block
- Available Immediately by way of Lease Assignment
- Great Location, Close to J14 of M40 Motorway, Learnington Spa & Warwick Town Centre's
- Accommodation Available: 39,063 Sq. Ft. (3,629 Sq. M.)

#### Externals:

- Secure Gated Yard
- Loading Canopy
- Generous dedicated and separate parking for 72 spaces.