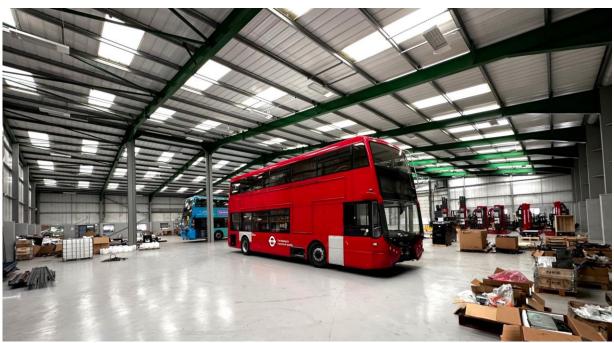

#### Warehouse:

- 5.50m eaves Height Rising to 8.58m at roof apex
- High Bay LED Lighting
- 2 no. electric ground level up and over level access doors
- Painted concrete floor
- Part blockwork walls with profile cladding above
- 20% translucent roof lights