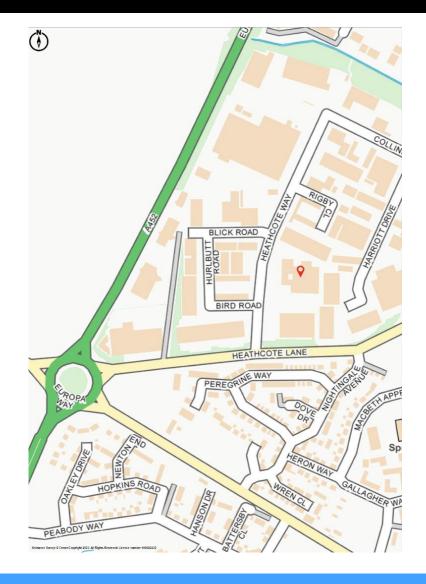

## Location

The subject property is situated on the well-established Heathcote Industrial Estate.

It is located off Heathcote Way which is accessed via Heathcote Lane

Heathcote Industrial Estate is located within a 4 minute drive of Junctions 13, 14 & 15 of the M40 motorway providing excellent access to the wider motorway network.

The property is 1 mile from Leamington Train Station and Leamington Spa Town Centre is approximately 1.5 miles North East and Warwick Town Centre 1.8 Miles North West.

Local occupiers include Howdens, Suez, Edmundson Electrical, Wanzl, Screwfix, Jaguar Land Rover and Dennis Eagle.