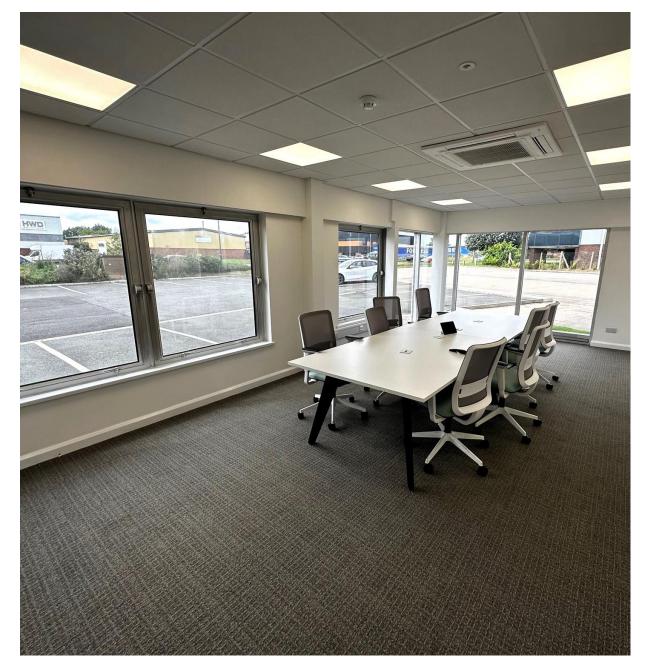

## Offices:

- 2 Storey building comprising; entrance foyer, open plan offices, meeting rooms, canteen etc.
- Male, female & Disabled WC
- Carpet floor coverings
- Suspended ceiling incorporating LED lighting
- Air Conditioning cooling & heating
- Perimeter Trunking
- Double Glazed Aluminium Framed Windows
- 8 Person Passenger Lift