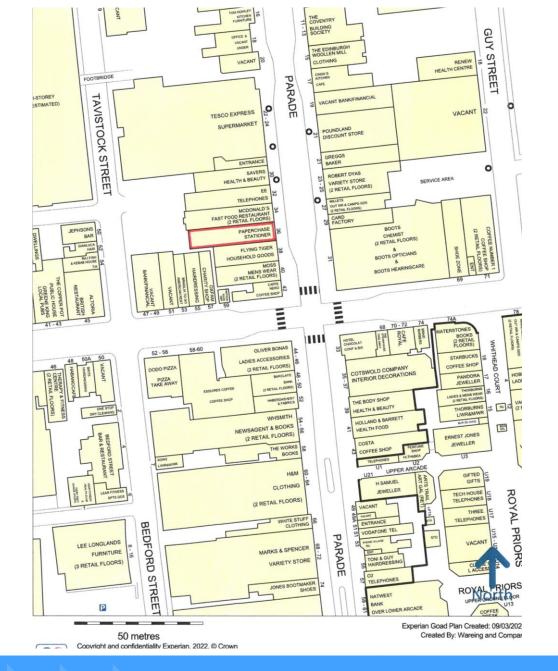

#### Location

The property is situated on The Parade (the town's primary retailing pitch) right in the heart of Leamington Spa town centre.

Royal Leamington Spa is an attractive and affluent Spa town located in the heart of Warwickshire, approximately 2 miles east of Warwick, 8 miles South of Coventry and 18 miles southeast of Birmingham.

Notable nearby occupiers include: Caffé Nero, McDonalds, Moss Bros, Greggs, Robert Dyas etc.