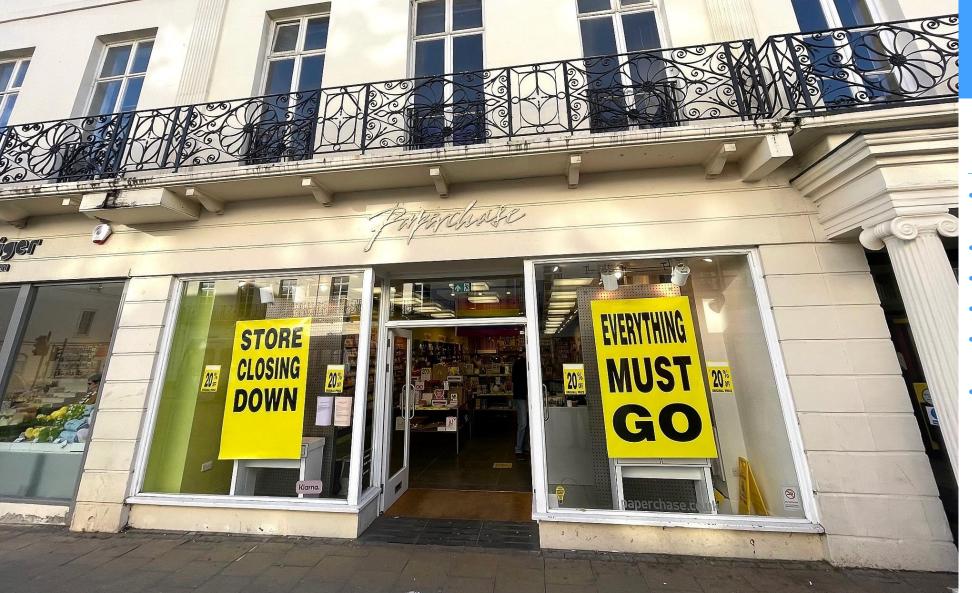

# **36 Parade**

Leamington Spa • CV32 4DN

- Ground floor retail showroom with storage to the rear
- Office / storage space at first floor
- May be suitable for F&B Offering
- Prominent Town Centre Location
- Available soon on New lease with Vacant Possession
- Accommodation Available: Total: 3,806 Sq Ft (353.59 Sq M)

#### Location

The property is situated on The Parade (the town's primary retailing pitch) right in the heart of Leamington Spa town centre.

Royal Leamington Spa is an attractive and affluent Spa town located in the heart of Warwickshire, approximately 2 miles east of Warwick, 8 miles South of Coventry and 18 miles southeast of Birmingham.

## Description

The properties Itself comprises:

- Ground floor retail showroom with storage to the rear and office / storage space at first floor.
- Floor to ceiling glazed shop frontage and access to the rear yard/car park for servicing.
- Shop Depth: 73'4" 22.37m
- Ground Floor Sales (NIA): 1,594 sq ft 148.11m²
- Ground Floor Office/Store: 184 sq ft 17.06m<sup>2</sup>
- First Floor Office/Storage: 2,028 sq ft 188.39m<sup>2</sup>