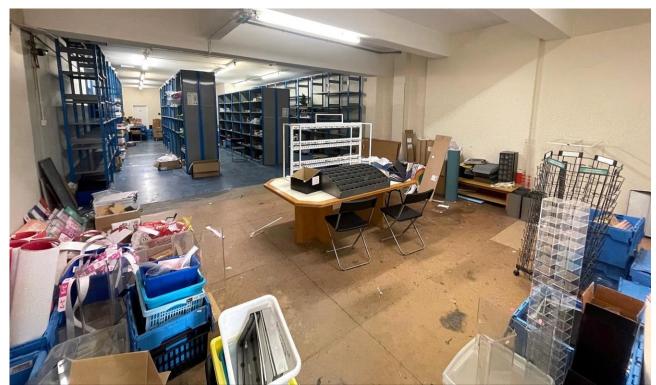

## Description

The properties Itself comprises:

- Ground floor retail showroom with storage to the rear and office / storage space at first floor.
- Floor to ceiling glazed shop frontage and access to the rear yard/car park for servicing.
- Shop Depth: 73'4" 22.37m
- Ground Floor Sales (NIA): 1,594 sq ft 148.11m²
- Ground Floor Office/Store: 184 sq ft 17.06m<sup>2</sup>
- First Floor Office/Storage: 2,028 sq ft 188.39m<sup>2</sup>