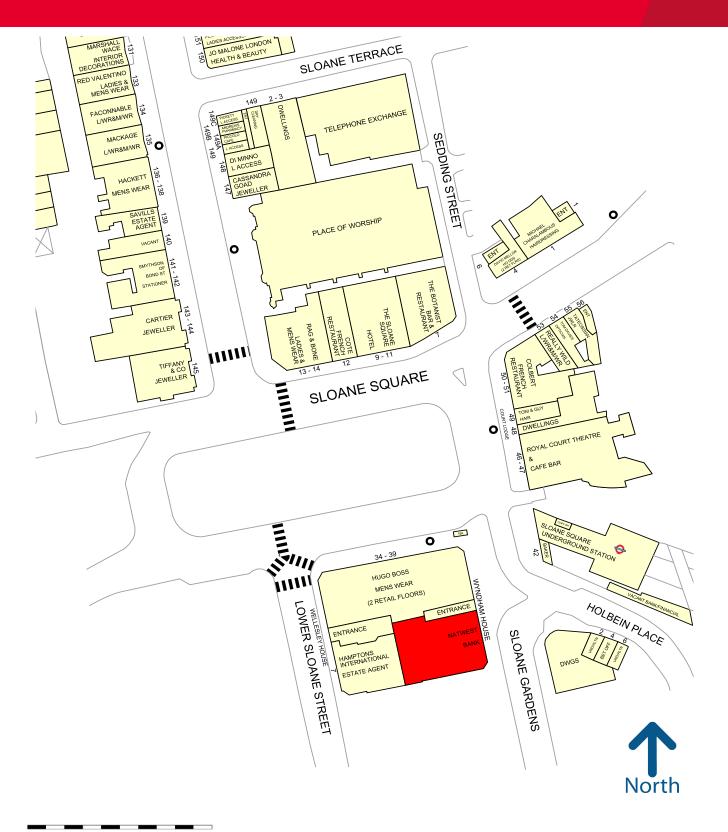

## **LOCATION**

The property is located in Chelsea within 60 metres of **Sloane Square Underground Station** (District and Circle lines).

It is prominently situated on the North side of Sloane Gardens which neighbours Sloane Square and the start of King's Road.

Nearby occupiers include **Hugo Boss**, **Ralph Lauren**, **Peter Jones**, **Massimo Dutti** and **Barclays Bank**.

#### 50 metres

MISREPRESENTATION ACT 1967 & PROPERTY MISDESCRIPTIONS ACT 1991

Cushman & Wakefield LLP, their clients and any joint agents give notice that: (i) these particulars do not form any part of any offer or contract and must not be relied upon as statements or representation of fact. (ii) No person in the employment of the agent(s) has any authority to make or give any representation or warranty whatever in relation to this property. (iii) Floor areas, measurements or distances given are approximate. Unless otherwise stated, any rents or outgoings quoted are exclusive of VAT. (iv) Any descriptions given of the property cannot be taken to imply, it is in good repair, has all necessary consents, is free of contamination, or that the services and facilities are in working order. Interested parties are advised to carry out their own investigations as requested. In accordance with the current Anti-Money Laundering (AML) Regulations, the purchaser/occupier will be required to satisfy the Vendor and their agents regarding the source of the funds used to complete the transaction.