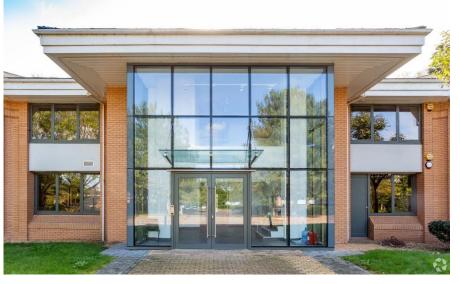

# Severn House Bristol, BS34 8SQ

Self-Contained Offices to Let 11,892 sq ft (1,105 sq m)

## 14,900 Sq. ft (1,384 Sq. m)

Severn House is a modern self-contained office building in a prime location within walking distance of Bristol Parkway Station, and close to MOD Abbey Wood and the University of the West of England (UWE). The building benefits from the following amenities and specification: