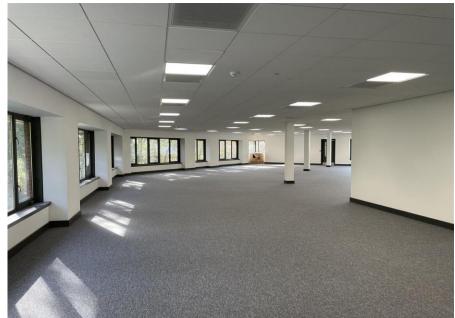

## 14,900 Sq. ft (1,384 Sq. m)

Severn House is a modern self-contained office building in a prime location within walking distance of Bristol Parkway Station, and close to MOD Abbey Wood and the University of the West of England (UWE). The building benefits from the following amenities and specification:

- Two storey office building with reception
- 52 car parking spaces
- Suspended ceilings with LED lighting
- Air conditioning
- Passenger lift
- · Cycle store and shower facilities
- EPC C