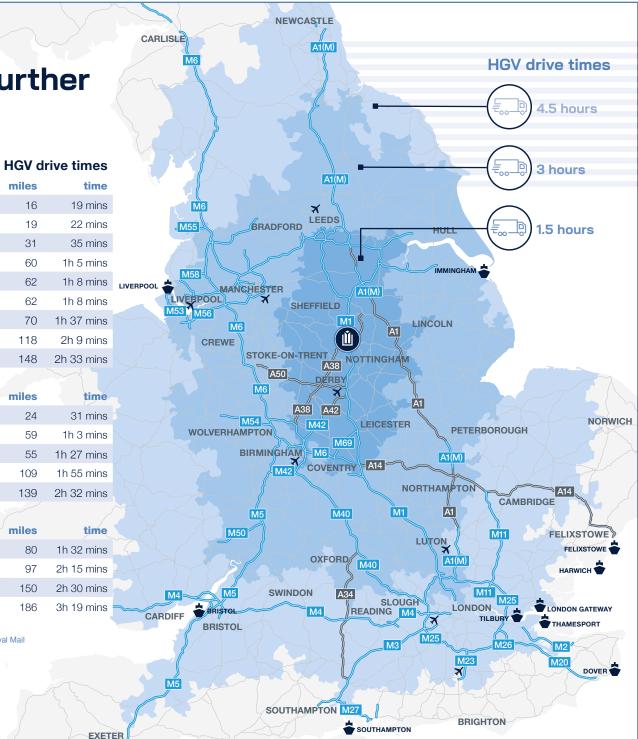

### Reach further faster

miles

(H)

Sources: Lorry Route Planner, Royal Mail

**71%** of the UK can be reached within 4.5 hours

www.drivetimemaps.co.uk

Take up of logistics space in the East Midlands in 2021 was

the long term average

Gross weekly full time pay by place of work

**Ashfield and Mansfield** 