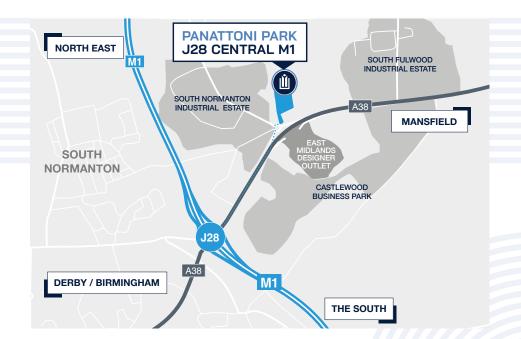

20,006 sq m

930 sq m

464 sq m

31 sq m

21,478 sq m

M1/J28 is one of the most important logistics locations in the East Midlands, as it is almost equidistant between Birmingham and Manchester, the UK's second and third largest cities. The scheme sits to the east of the junction, fronting the A38, which links it directly to Birmingham via Derby. The M1 link puts both Sheffield and Nottingham within easy reach.

#### Location

Most major population centres outside London are within two hours drive, and both Nottingham and Derby are less than half an hour away. Panattoni Park J28 can serve as a centre for same day e-fulfilment operations, or as a national and regional distribution hub.