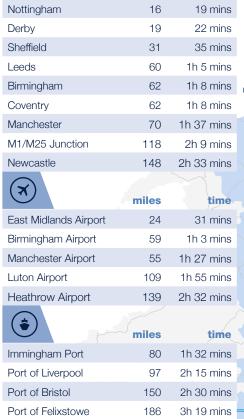

### Reach further faster

miles

(H)

Sources: Lorry Route Planner, Royal Mail

**71%** of the UK can be reached within 4.5 hours

www.drivetimemaps.co.uk

Take up of logistics space in the East Midlands in 2021 was

the long term average

Gross weekly full time pay by place of work

**Ashfield and Mansfield** 