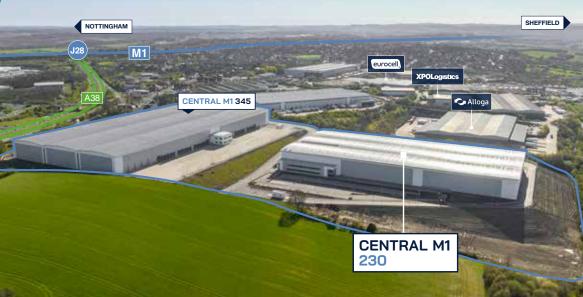

20,006 sq m

930 sq m

464 sq m

31 sq m

21,478 sq m

M1/J28 is one of the most important logistics locations in the East Midlands, as it is almost equidistant between Birmingham and Manchester, the UK's second and third largest cities. The scheme sits to the east of the junction, fronting the A38, which links it directly to Birmingham via Derby. The M1 link puts both Sheffield and Nottingham within easy reach.

#### Location

Most major population centres outside London are within two hours drive, and both Nottingham and Derby are less than half an hour away. Panattoni Park J28 can serve as a centre for same day e-fulfilment operations, or as a national and regional distribution hub.