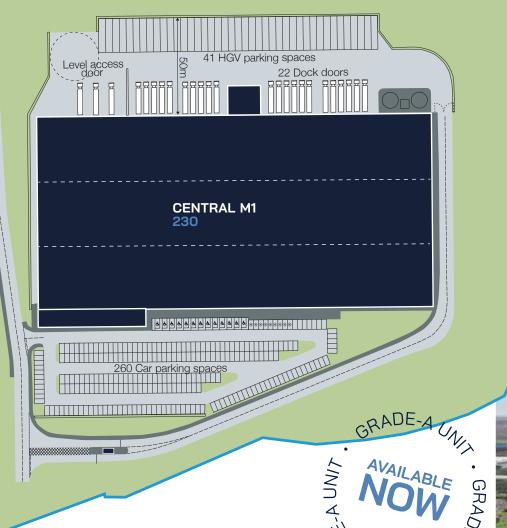

Central M1 230 benefits from 15m clear internal height, two storey hub offices and 50m yards. Both have achieved BREEAM ratings of 'Very Good', and EPC rating of 'A'.

Both units are now ready for immediate occupation.

#### **Specification**

DOCK DOORS

41 CAR PARKING HGV PARKING

KN 50kN/m<sup>2</sup> **FLOORING FLOOR** LOADING

15% **ROOF LIGHTS** 

CHARGING POINTS

2 MVa POWER AVAILABLE