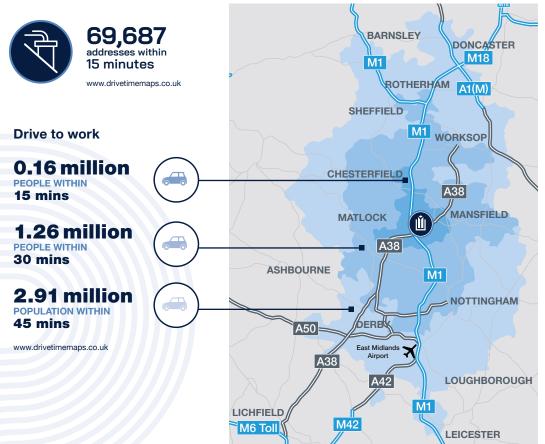

### Reach further faster

miles

(H)

Sources: Lorry Route Planner, Royal Mail

## All the skills and affordable bills

Ashfield and Mansfield has a working age population of nearly 144,000, and nearly 3 million people live within a 45 minute drive to work time. At 23% below the national average, wages are highly competitive. The legacy industries concentrated within a 30 minute drive time of J28 are principally linked to the coal, textile and engineering industries which provides an engaged male and female skilled and non skilled labour force. Ashfield and Mansfield has a good local skills base and is a strategically important location.

**71%** of the UK can be reached within 4.5 hours

www.drivetimemaps.co.uk

Take up of logistics space in the East Midlands in 2021 was

the long term average

Gross weekly full time pay by place of work

**Ashfield and Mansfield** 