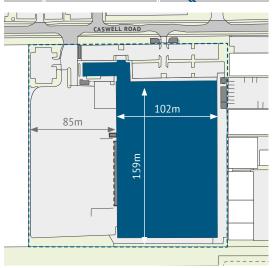

# External

- 85m yard
- 220 car parking spaces
- Sprinkler system

| DISTANCES        | miles | mins |
|------------------|-------|------|
| M1 Junction 15   | 5     | 10   |
| Milton Keynes    | 18    | 32   |
| DIRFT            | 22    | 38   |
| Coventry         | 35    | 60   |
| M25 Junction 21  | 46    | 80   |
| Birmingham       | 55    | 99   |
| London           | 67    | 105  |
| East Coast Ports | 123   | 219  |

| Total:                               | 195,786 sq ft |
|--------------------------------------|---------------|
| Elec./Gas and Sprinkler Pump Houses: | 1,168 sq ft   |
| Driver Welfare:                      | 648 sq ft     |
| Gatehouse:                           | 65 sq ft      |
| First Floor Office and Mezzanine:    | 10,876 sq ft  |
| Ground Floor Office:                 | 11,144 sq ft  |
| Warehouse:                           | 171,885 sq ft |
|                                      |               |