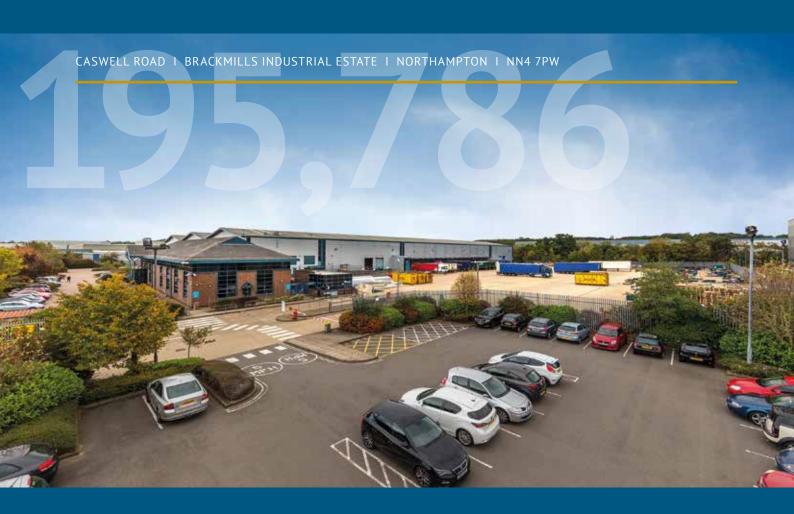

# UNIT 200 Brackmills Industrial Estate

FULLY REFURBISHED IN Q1 2019 INDUSTRIAL / WAREHOUSE UNIT 195,786 SQ FT - TO LET

**READY TO OCCUPY** 