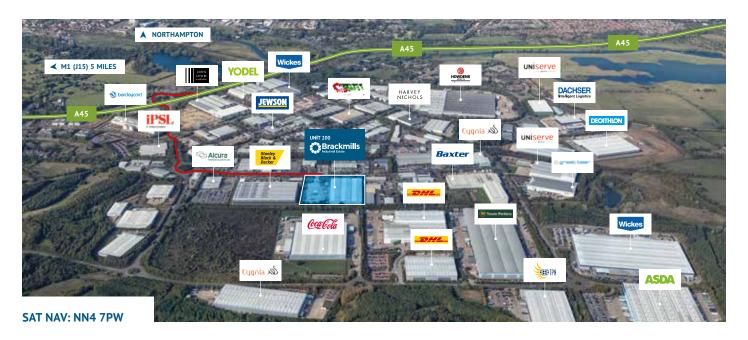

# **LOCATION**

Brackmills Industrial Estate is strategically located at the centre of England and lies immediately to the east of the M1 motorway, 67 miles to the north of London. Brackmills is situated adjacent to the A45, 5 miles from the M1 at Junction 15.

Notable occupiers on the estate include: DHL, Black & Decker, Uniserve, Howdens and Travis Perkins.