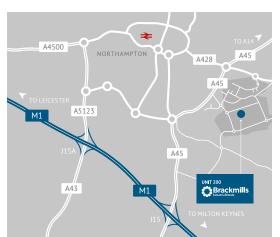

# **LOCATION**

Brackmills Industrial Estate is strategically located at the centre of England and lies immediately to the east of the M1 motorway, 67 miles to the north of London. Brackmills is situated adjacent to the A45, 5 miles from the M1 at Junction 15.