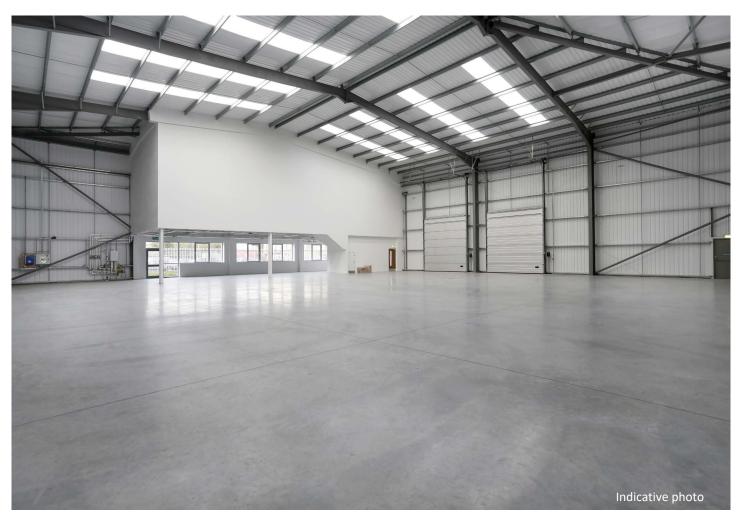

#### Overview

High specification detached warehouse unit designed to meet the needs of modern businesses. The unit benefits from fully fitted first floor offices, the ability to fit out the undercroft to provide additional office space, two electric loading doors and generous car parking provision.

#### Specification

- Single bay steel portal frame
- 7.2m clear eaves height
- Floor loading 37.5 kN/m2
- Two electric loading doors
- Fully fitted first floor offices

- Fire alarm
- Excellent car parking ratio
- Landscaped environment
- Secure entrance gate to the estate
- Solar panels