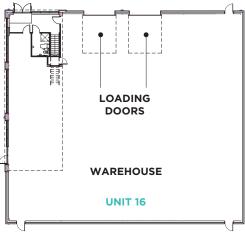

Ground Floor

First Floor

| Accommodation      | sq ft  | sq m  |
|--------------------|--------|-------|
| Unit 16            | 10,936 | 1,016 |
| Ground Floor       | 9,300  | 864   |
| First Floor Office | 1,636  | 152   |
| TOTAL              | 10,936 | 1,016 |

#### Specification

- Single bay steel portal frame
- 7.2m clear eaves height
- Floor loading 37.5 kN/m2
- Two electric loading doors
- Fully fitted first floor offices

- Fire alarm
- Excellent car parking ratio
- Landscaped environment
- Secure entrance gate to the estate
- Solar panels