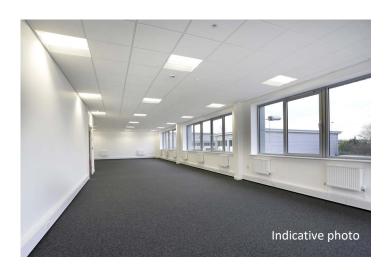

#### Overview

High specification detached warehouse unit designed to meet the needs of modern businesses. The unit benefits from fully fitted first floor offices, the ability to fit out the undercroft to provide additional office space, two electric loading doors and generous car parking provision.

#### Specification

- Single bay steel portal frame
- 7.2m clear eaves height
- Floor loading 37.5 kN/m2
- Two electric loading doors
- Fully fitted first floor offices

- Fire alarm
- Excellent car parking ratio
- Landscaped environment
- Secure entrance gate to the estate
- Solar panels