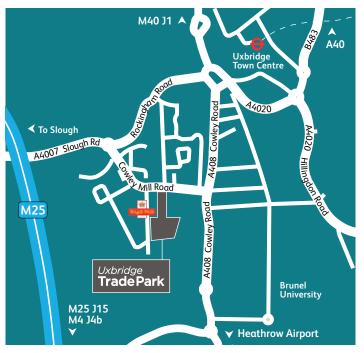

#### Location

Uxbridge Trade Park is located within one mile of Uxbridge Town Centre, between Cowley Road and the Uxbridge Trading Estate, which forms part of the town's established commercial area.

The scheme is also strategically located within 1.4 miles of M40/ A40 Junction 1, 3.5 miles from M25/M4 Junction 15/4b and 8 miles of Heathrow Airport. Uxbridge Underground station provides access to the Metropolitan and Piccadilly lines.

#### Travel Distances / Times

| Destination                  | Miles | Drive time |
|------------------------------|-------|------------|
| Uxbridge Underground Station | 1     | 4 mins     |
| M40/A40 Junction 1           | 1.4   | 6 mins     |
| M25/M4 Junctions 15/4b       | 3.5   | 4 mins     |
| Heathrow Airport             | 8     | 25 mins    |
| Central London               | 15    | 45 mins    |