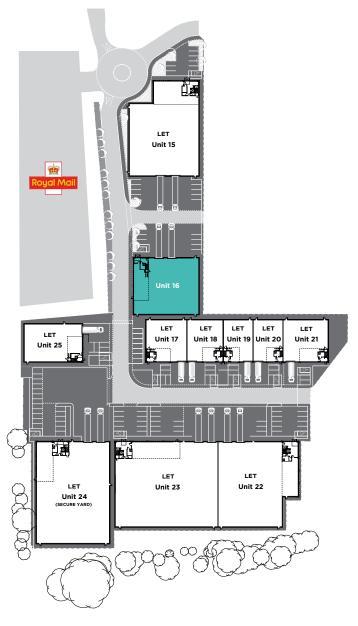

on Detached Warehouse / Distribution unit

10,936 SQ FT

(1,016 SQ M)

## Uxbridge TradePark

#### Overview

High specification detached warehouse unit designed to meet the needs of modern businesses. The unit benefits from fully fitted first floor offices, the ability to fit out the undercroft to provide additional office space, two electric loading doors and generous car parking provision.



Ground Floor



First Floor



| Accommodation      | sq ft  | sq m  |
|--------------------|--------|-------|
| Unit 16            | 10,936 | 1,016 |
| Ground Floor       | 9,300  | 864   |
| First Floor Office | 1,636  | 152   |
| TOTAL              | 10,936 | 1,016 |

• A-15

**EPC** Rating

#### Use

• Suitable for B1(c), B2 and B8

All areas measured on an approximate gross external basis







#### Specification

- Single bay steel portal frame
- 7.2m clear eaves height
- Floor loading 37.5 kN/m2
- Two electric loading doors
- Fully fitted first floor offices

- Fire alarm
- Excellent car parking ratio
- Landscaped environment
- Secure entrance gate to the estate
- Solar panels

#### Location

Uxbridge Trade Park is located within one mile of Uxbridge Town Centre, between Cowley Road and the Uxbridge Trading Estate, which forms part of the town's established commercial area.

The scheme is also strategically located within 1.4 miles of M40/ A40 Junction 1, 3.5 miles from M25/M4 Junction 15/4b and 8 miles of Heathrow Airport. Uxbridge Underground station provides access to the Metropolitan and Piccadilly lines.

#### Neighbouring Occupiers Include:











#### Travel Distan