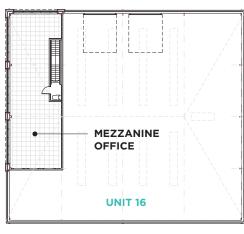

Ground Floor

First Floor

| Accommodation      | sq ft  | sq m  |
|--------------------|--------|-------|
| Unit 16            | 10,936 | 1,016 |
| Ground Floor       | 9,300  | 864   |
| First Floor Office | 1,636  | 152   |
| TOTAL              | 10,936 | 1,016 |

#### Specification

- Single bay steel portal frame
- 7.2m clear eaves height
- Floor loading 37.5 kN/m2
- Two electric loading doors
- Fully fitted first floor offices

- Fire alarm
- Excellent car parking ratio
- Landscaped environment
- Secure entrance gate to the estate
- Solar panels