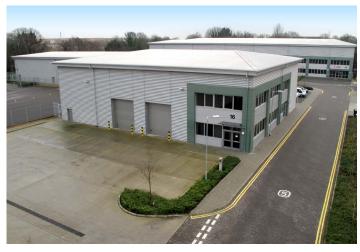

### TO LET

High Specification Detached Warehouse / Distribution unit

10,936 SQ FT

(1,016 SQ M)

#### Overview

High specification detached warehouse unit designed to meet the needs of modern businesses. The unit benefits from fully fitted first floor offices, the ability to fit out the undercroft to provide additional office space, two electric loading doors and generous car parking provision.