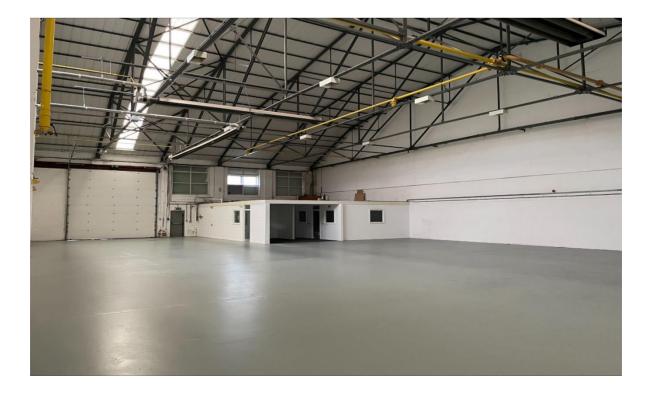

# 7,060 sqft (665.9sqm) Industrial unit Property Highlights

- Generous Eaves
- 5m roller shutter door
- 3 phase electricity
- Dedicated loading and parking
- Close to Manchester City Centre

# **Description**

The unit offers 7,060 sqft of space, built to a modern specification. The unit benefits from generous eaves, 5m electrically operated warehouse door, 40kn/sqm floor loading, 3 phase electricity and a centrally heated office area. Externally, the unit benefits from a dedicated loading area and parking.