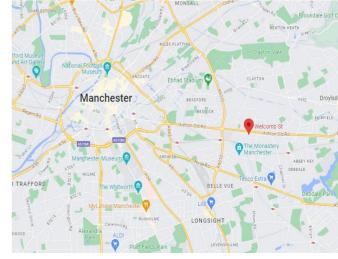

#### Location

City Works Business Park is a development of 48 high quality, modern industrial units. The Business Park is located on the A635 (Ashton Old Road) which is an arterial route between Manchester City Centre and the M60 Orbital motorway, close to both J23 and J24.

| Transport                              | Distance            |
|----------------------------------------|---------------------|
| Junction 23 of M60 Orbital<br>Motorway | 3 miles east        |
| Manchester City Centre                 | 3 miles west        |
| Ashton under Lyne Town<br>Centre       | 4.6 miles east      |
| Train to Manchester City<br>Centre     | 17 mins travel time |
| Source: Google Maps                    |                     |