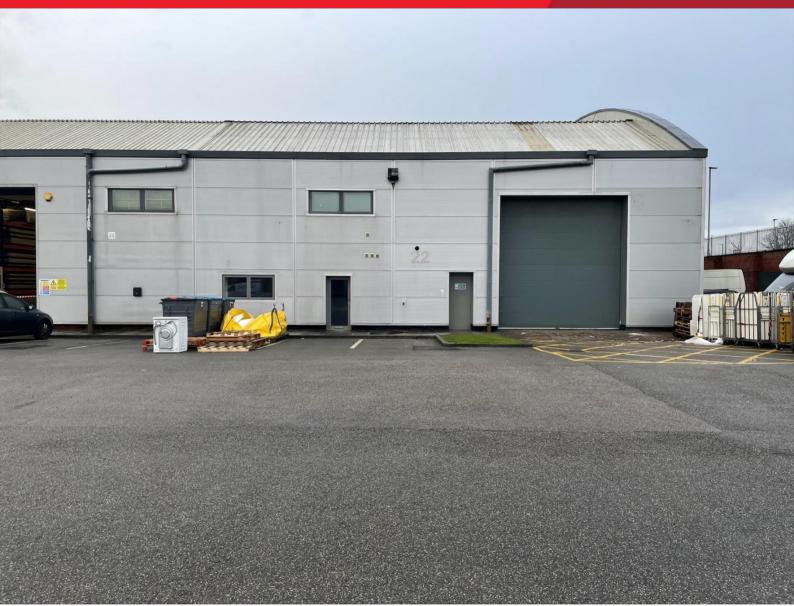

#### TO LET

Unit 22 Clayton Court, City Works, Welcomb Street, M11 2NB

# **Description**

The unit offers 7,060 sqft of space, built to a modern specification. The unit benefits from generous eaves, 5m electrically operated warehouse door, 40kn/sqm floor loading, 3 phase electricity and a centrally heated office area. Externally, the unit benefits from a dedicated loading area and parking.