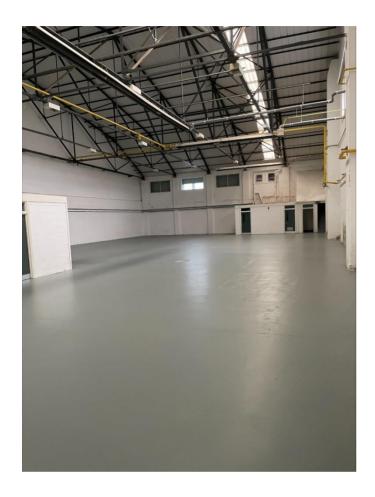

# **Description**

The unit offers 7,060 sqft of space, built to a modern specification. The unit benefits from generous eaves, 5m electrically operated warehouse door, 40kn/sqm floor loading, 3 phase electricity and a centrally heated office area. Externally, the unit benefits from a dedicated loading area and parking.

#### Accommodation

| Unit      | Sqft  | Sqm   |
|-----------|-------|-------|
| Warehouse | 7,060 | 655.9 |