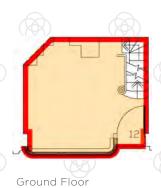

## **FLOORPLANS**

Lower Ground Floor

First Floor

| FLOOR       | 6       | SQ FT | SQ M  |
|-------------|---------|-------|-------|
| Ground      | 2       | 120   | 11.1  |
| Basement    | 3)      | 175   | 16.3  |
| First Floor |         | 101   | 9.4   |
| TOTAL       | (66)    | 396   | 36.8  |
| VI V IV     | VI V IV |       | VIVIV |