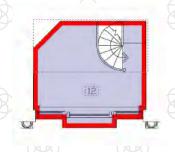

## **FLOORPLANS**

Lower Ground Floor

First Floor

| FLOOR       | 6       | SQ FT | SQ M  |
|-------------|---------|-------|-------|
| Ground      | 2       | 120   | 11.1  |
| Basement    | 3)      | 175   | 16.3  |
| First Floor |         | 101   | 9.4   |
| TOTAL       | (66)    | 396   | 36.8  |
| VI V IV     | VI V IV |       | VIVIV |