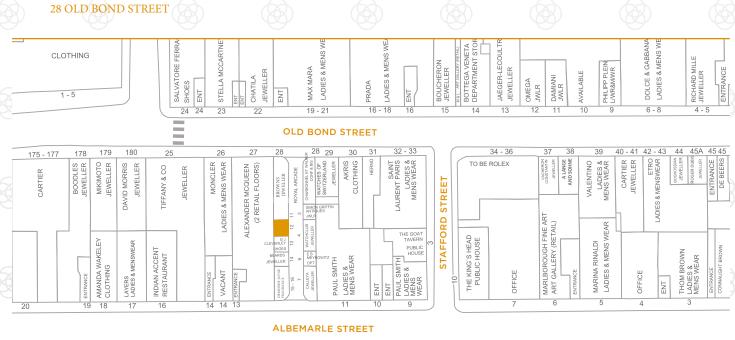

## LOCATION

28 - 29

OFFICE

The premises are located at the Old Bond Street end of The Royal Arcade, a prestigious thoroughfare for shoppers walking between Old Bond Street and Albemarle Street, two of the most sought after Streets in the heart of Mayfair. The unit is located at the heart of Arcade.

The property is located adjacent to Alexander McQueen flagship store, and opposite Stella McCartney, Salvatore Ferragamo, Max Mara, and PRADA. Other luxury brands within close proximity to the property include Moncler, Tiffany & Co and Saint Laurent.