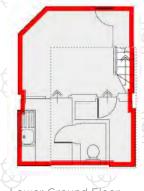

## **FLOORPLANS**

Lower Ground Floor

First Floor

| FLOOR       | 6       | SQ FT | SQ M  |
|-------------|---------|-------|-------|
| Ground      | 2       | 120   | 11.1  |
| Basement    | 3)      | 175   | 16.3  |
| First Floor |         | 101   | 9.4   |
| TOTAL       | (66)    | 396   | 36.8  |
| VI V IV     | VI V IV |       | VIVIV |