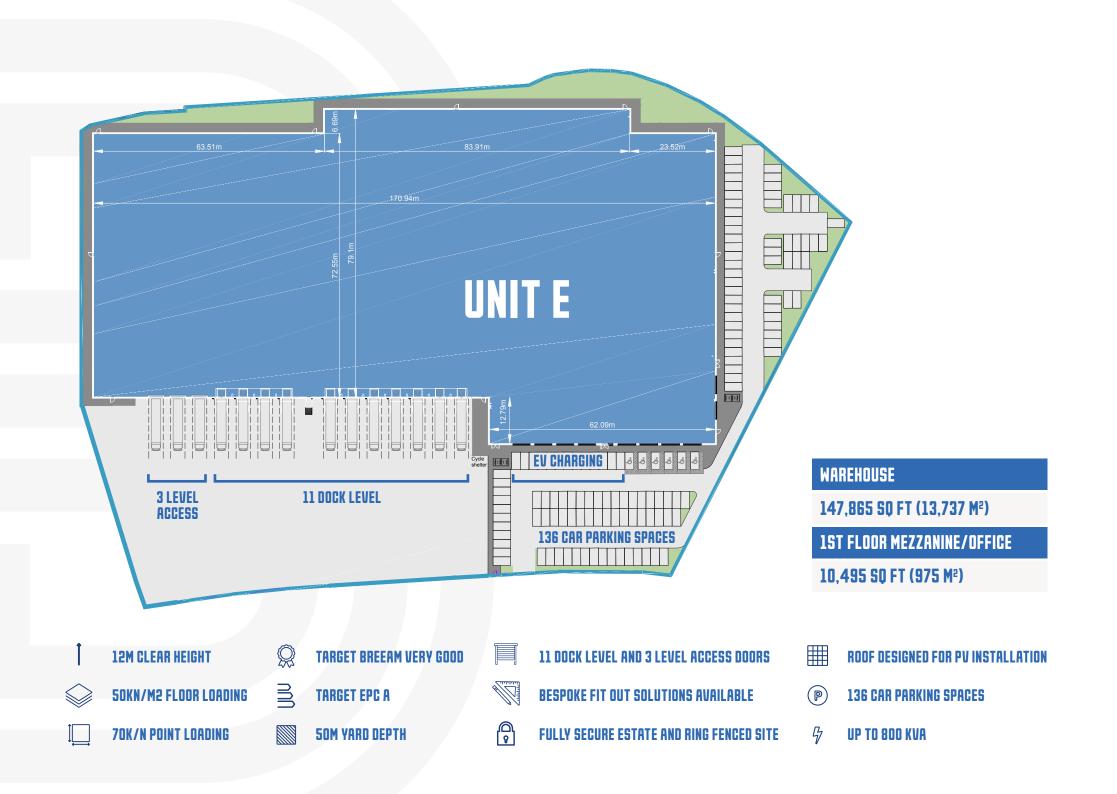

## UNIT E TO LET

BOTANY
BAY BUSINESS
PARK

158,360 SQ FT OF HIGH QUALITY INDUSTRIAL & LOGISTICS SPACE AVAILABLE

**AVAILABLE TO LET FROM Q1 2024** 

CANAL MILL, BOTANY BROW, CHORLEY, PR6 9AF