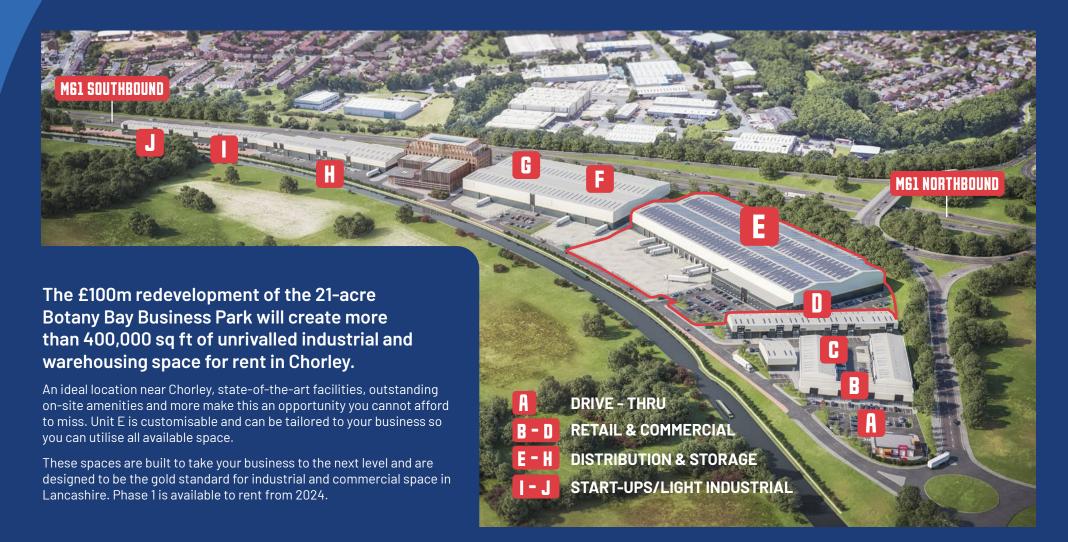

## UNIT E TO LET

BOTANY
BAY BUSINESS
PARK

158,360 SQ FT OF HIGH QUALITY INDUSTRIAL & LOGISTICS SPACE AVAILABLE

**AVAILABLE TO LET FROM Q1 2024** 

CANAL MILL, BOTANY BROW, CHORLEY, PR6 9AF



# WELCOME TO BOTANY BAY BUSINESS PARK





## AN UNRIVALLED LOCATION

56.5% of the population can be reached within a 4.5 hour HGV drive time. With the M61 (jct. 8) on your doorstep and within close proximity of other major transport links, you'll be based at the core of the nations motorway network.

> 60M 50M 40M

30M 20M 10M 0

| Drive Times             | Miles | Time    |
|-------------------------|-------|---------|
| Manchester              | 25    | 36 mins |
| Liverpool               | 39    | 66 mins |
| Preston                 | 10    | 20 mins |
| Birmingham              | 109   | 2 hours |
| Leeds                   | 60    | 60 mins |
| London                  | 222   | 4 hours |
| Liverpool Port 🏚        | 39    | 45 mins |
| Manchester Airport 🛪    | 33    | 40 mins |
| Liverpool Airport 🛪     | 47    | 45 mins |