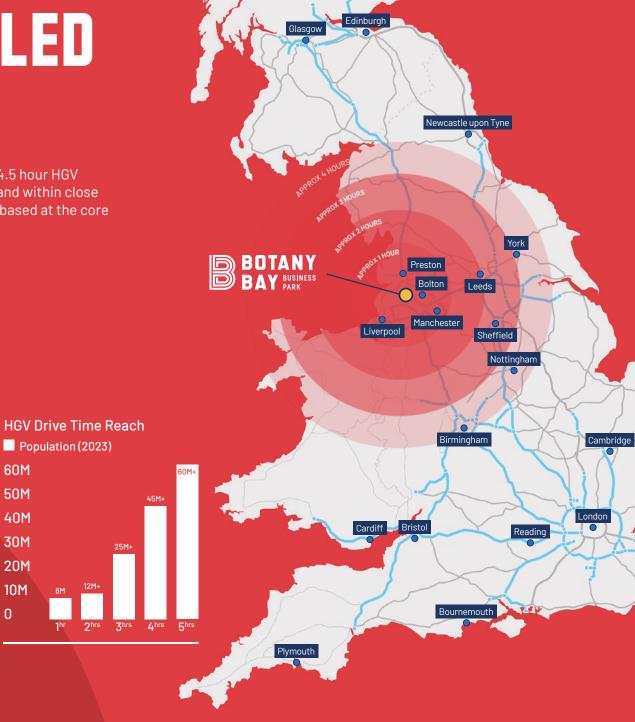

## AN UNRIVALLED LOCATION

56.5% of the population can be reached within a 4.5 hour HGV drive time. With the M61 (jct. 8) on your doorstep and within close proximity of other major transport links, you'll be based at the core of the nations motorway network.

> 60M 50M 40M

30M 20M 10M 0

| Drive Times             | Miles | Time    |
|-------------------------|-------|---------|
| Manchester              | 25    | 36 mins |
| Liverpool               | 39    | 66 mins |
| Preston                 | 10    | 20 mins |
| Birmingham              | 109   | 2 hours |
| Leeds                   | 60    | 60 mins |
| London                  | 222   | 4 hours |
| Liverpool Port 🏚        | 39    | 45 mins |
| Manchester Airport 🛪    | 33    | 40 mins |
| Liverpool Airport 🛪     | 47    | 45 mins |
| East Midlands Airport 🛪 | 128   | 2 hours |