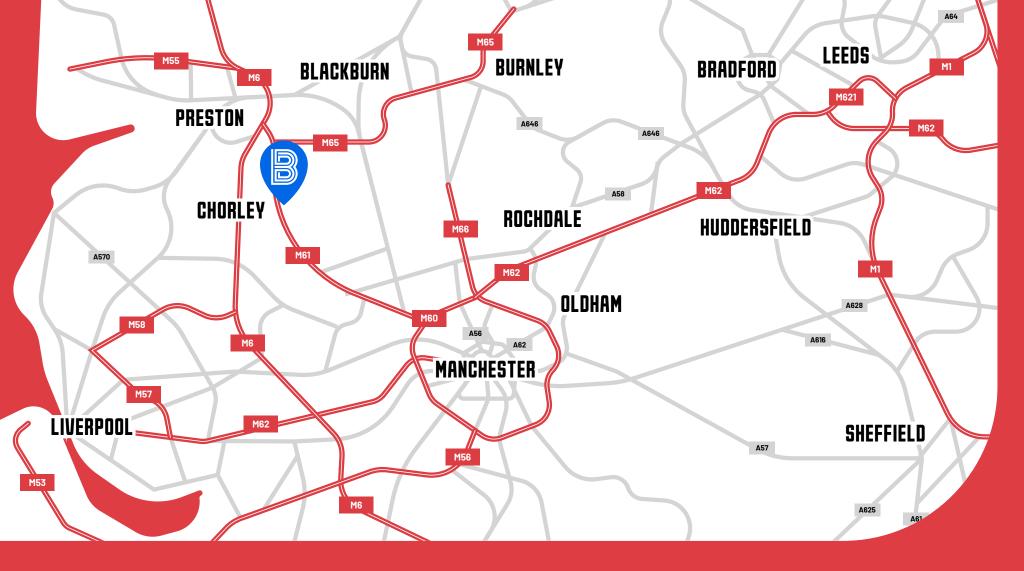

## AN UNRIVALLED LOCATION

56.5% of the population can be reached within a 4.5 hour HGV drive time. With the M61 (jct. 8) on your doorstep and within close proximity of other major transport links, you'll be based at the core of the nations motorway network.

> 60M 50M 40M

30M 20M 10M 0

| Drive Times             | Miles | Time    |
|-------------------------|-------|---------|
| Manchester              | 25    | 36 mins |
| Liverpool               | 39    | 66 mins |
| Preston                 | 10    | 20 mins |
| Birmingham              | 109   | 2 hours |
| Leeds                   | 60    | 60 mins |
| London                  | 222   | 4 hours |
| Liverpool Port 🏚        | 39    | 45 mins |
| Manchester Airport 🛪    | 33    | 40 mins |
| Liverpool Airport 🛪     | 47    | 45 mins |
| East Midlands Airport 🛪 | 128   | 2 hours |