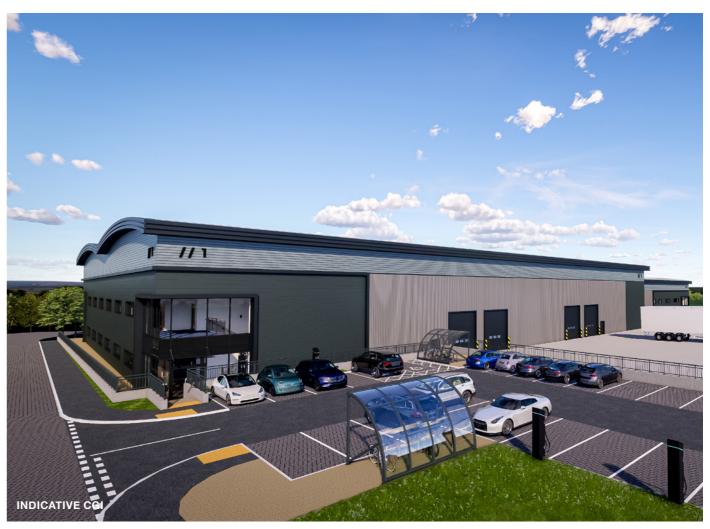

# HEADQUARTERS BUSINESS PARK LOCATION

// UNIT 1

UP TO 41M YARD DEPTH

10M EAVES HEIGHT

4 LEVEL ACCESS LOADING DOORS

SECURE, SELF-CONTAINED YARD

50KN/M2 FLOOR LOADING

300 KVA POWER SUPPLY

FIRST FLOOR OFFICES

AIR CONDITIONED OFFICES

// UNIT 2

UP TO 35.25M YARD DEPTH

10M EAVES HEIGHT

2 LEVEL ACCESS LOADING DOORS

SECURE, SELF-CONTAINED YARD

50KN/M2 FLOOR LOADING