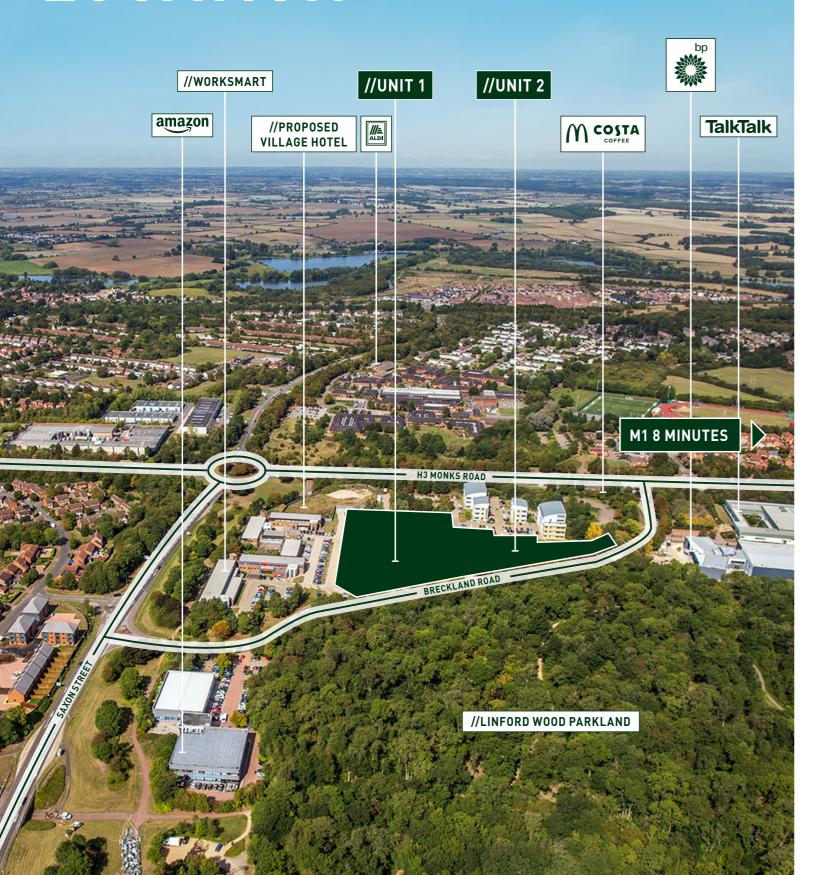

# HEADQUARTERS BUSINESS PARK LOCATION

// UNIT 1

UP TO 41M YARD DEPTH

10M EAVES HEIGHT

4 LEVEL ACCESS LOADING DOORS

SECURE, SELF-CONTAINED YARD

50KN/M2 FLOOR LOADING

300 KVA POWER SUPPLY

FIRST FLOOR OFFICES

AIR CONDITIONED OFFICES

// UNIT 2

UP TO 35.25M YARD DEPTH

10M EAVES HEIGHT

2 LEVEL ACCESS LOADING DOORS

SECURE, SELF-CONTAINED YARD

50KN/M2 FLOOR LOADING

180 KVA POWER SUPPLY

FIRST FLOOR OFFICES

AIR CONDITIONED OFFICES

#### **DISTANCE TO / DRIVE TIMES**

| PLACES                    | MILES | TIME     |
|---------------------------|-------|----------|
| MILTON KEYNES CITY CENTRE | 1.2   | 4 MINS   |
| A5                        | 2     | 5 MINS   |
| M1 J14                    | 4     | 8 MINS   |
| LUTON                     | 23    | 30 MINS  |
| M25 J21                   | 34    | 40 MINS  |
| CENTRAL LONDON            | 53    | 80 MINS  |
| BIRMINGHAM                | 70    | 90 MINS  |
| AIRPORTS                  | MILES | TIME     |
| LUTON                     | 26    | 33 MINS  |
| HEATHROW                  | 55    | 66 MINS  |
| PORTS                     | MILES | TIME     |
| FELIXSTOWE                | 116   | 140 MINS |
| LONDON GATEWAY            | 83    | 110 MINS |