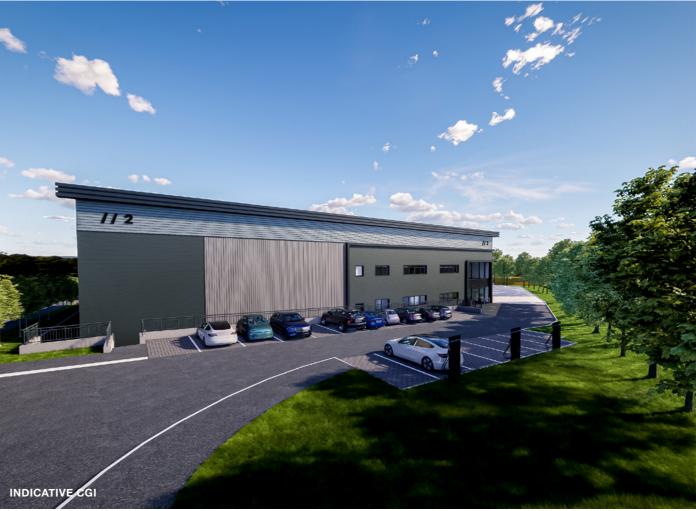

FIRST FLOOR OFFICES

AIR CONDITIONED OFFICES

// UNIT 2

UP TO 35.25M YARD DEPTH

10M EAVES HEIGHT

2 LEVEL ACCESS LOADING DOORS

SECURE, SELF-CONTAINED YARD

50KN/M2 FLOOR LOADING

180 KVA POWER SUPPLY

FIRST FLOOR OFFICES

AIR CONDITIONED OFFICES