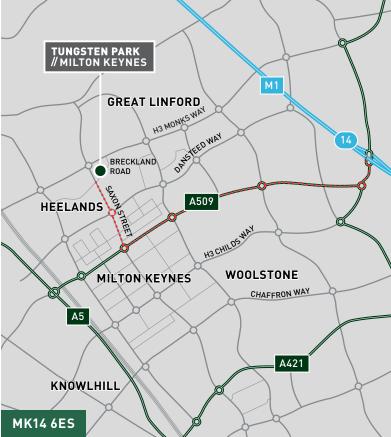

#### **DISTANCE TO / DRIVE TIMES**

| PLACES                    | MILES | TIME     |
|---------------------------|-------|----------|
| MILTON KEYNES CITY CENTRE | 1.2   | 4 MINS   |
| A5                        | 2     | 5 MINS   |
| M1 J14                    | 4     | 8 MINS   |
| LUTON                     | 23    | 30 MINS  |
| M25 J21                   | 34    | 40 MINS  |
| CENTRAL LONDON            | 53    | 80 MINS  |
| BIRMINGHAM                | 70    | 90 MINS  |
| AIRPORTS                  | MILES | TIME     |
| LUTON                     | 26    | 33 MINS  |
| HEATHROW                  | 55    | 66 MINS  |
| PORTS                     | MILES | TIME     |
| FELIXSTOWE                | 116   | 140 MINS |
| LONDON GATEWAY            | 83    | 110 MINS |

SOURCE: GOOGLE MAPS