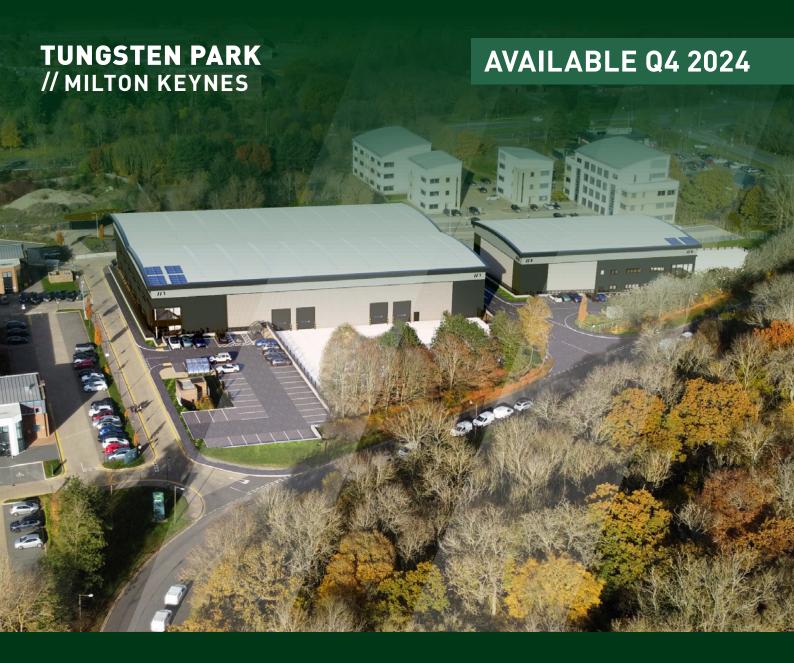

## 2 NEW HIGH SPECIFICATION INDUSTRIAL / WAREHOUSE UNITS FOR SALE / TO LET

UNIT 1 - 46,950 SQ FT UNIT 2 - 16,960 SQ FT

BRECKLAND ROAD, MILTON KEYNES, MK14 6ES

///LIQUID.TREATY.BROKER

A Development By

TUNGSTEN

PROPERTIES

// MILTON KEYNES