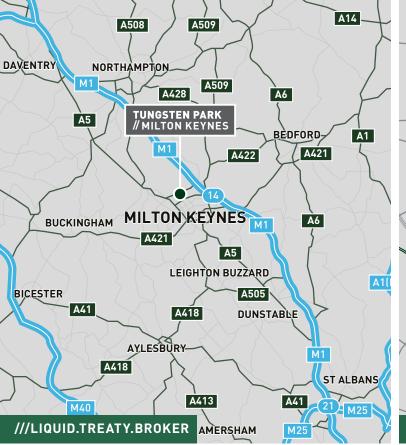

#### **DISTANCE TO / DRIVE TIMES**

| PLACES                    | MILES | TIME     |
|---------------------------|-------|----------|
| MILTON KEYNES CITY CENTRE | 1.2   | 4 MINS   |
| A5                        | 2     | 5 MINS   |
| M1 J14                    | 4     | 8 MINS   |
| LUTON                     | 23    | 30 MINS  |
| M25 J21                   | 34    | 40 MINS  |
| CENTRAL LONDON            | 53    | 80 MINS  |
| BIRMINGHAM                | 70    | 90 MINS  |
| AIRPORTS                  | MILES | TIME     |
| LUTON                     | 26    | 33 MINS  |
| HEATHROW                  | 55    | 66 MINS  |
| PORTS                     | MILES | TIME     |
| FELIXSTOWE                | 116   | 140 MINS |
| LONDON GATEWAY            | 83    | 110 MINS |

SOURCE: GOOGLE MAPS