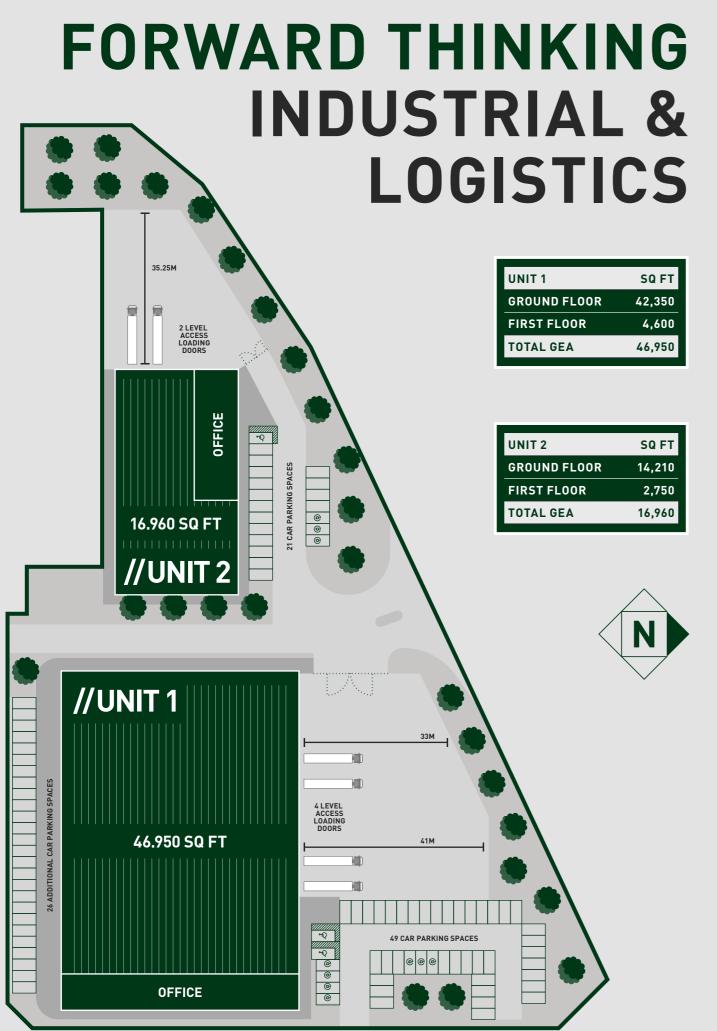

## 2 NEW HIGH SPECIFICATION INDUSTRIAL / WAREHOUSE UNITS FOR SALE / TO LET

UNIT 1 - 46,950 SQ FT UNIT 2 - 16,960 SQ FT

BRECKLAND ROAD, MILTON KEYNES, MK14 6ES

///LIQUID.TREATY.BROKER

A Development By

TUNGSTEN

# HEADQUARTERS BUSINESS PARK LOCATION

// UNIT 1

UP TO 41M YARD DEPTH

10M EAVES HEIGHT

4 LEVEL ACCESS LOADING DOORS

SECURE, SELF-CONTAINED YARD

50KN/M2 FLOOR LOADING

300 KVA POWER SUPPLY

FIRST FLOOR OFFICES

AIR CONDITIONED OFFICES

// UNIT 2

UP TO 35.25M YARD DEPTH

10M EAVES HEIGHT

2 LEVEL ACCESS LOADING DOORS

SECURE, SELF-CONTAINED YARD

50KN/M2 FLOOR LOADING

180 KVA POWER SUPPLY

FIRST FLOOR OFFICES

AIR CONDITIONED OFFICES