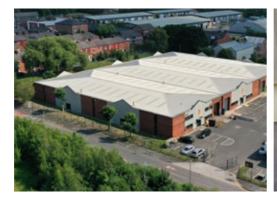

# UNIT 3

WOOD STREET TRADE PARK

**OPENSHAW, MANCHESTER** 

M11 2FB

**ENTER** 

17,547 SQ FT TO BE REFURBISHED