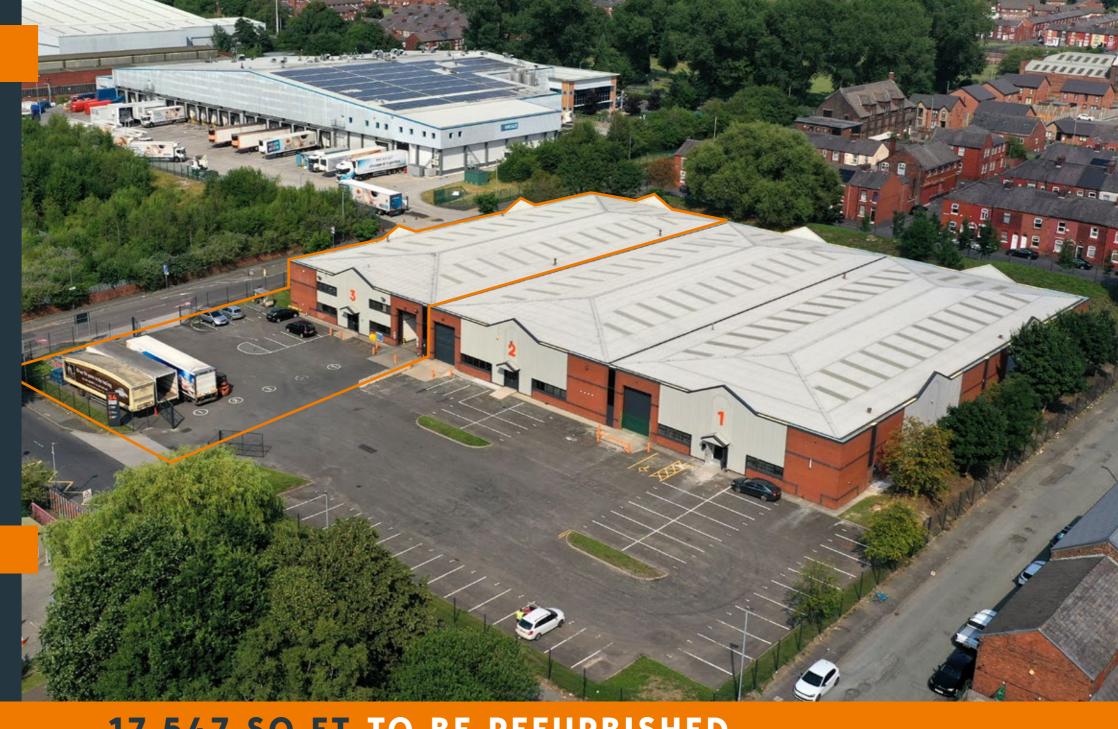

# UNIT 3

WOOD STREET TRADE PARK

**OPENSHAW, MANCHESTER** 

M11 2FB

**ENTER** 

17,547 SQ FT TO BE REFURBISHED

### **ACCOMMODATION**

| AREA                 | SQ FT  | SQ M    |
|----------------------|--------|---------|
| Warehouse            | 15,489 | 1,439.0 |
| Ground Floor Offices | 1,061  | 98.6    |
| First Floor Offices  | 997    | 92.6    |
| Total                | 17,547 | 1,630.2 |