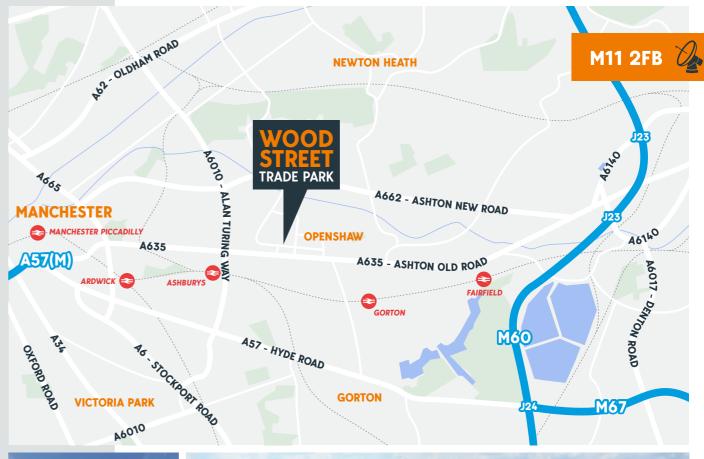

### **LOCATION**

Located off Ashton Old Road (A635) less than 2 miles from Manchester City Centre.

Direct access to Jct 23 of the M60 orbital motorway and the wider national motorway network beyond.

Local occupiers include:

### **TRAVEL TIMES**

MANCHESTER CITY CENTRE 2.5 MILES (10 MINS)

MANCHESTER AIRPORT 14.5 MILES (20 MINS)

MANCHESTER PICCADILLY TRAIN STATION 2 MILES (8 MINS)

J23 M60 2.8 MILES (8 MINS)