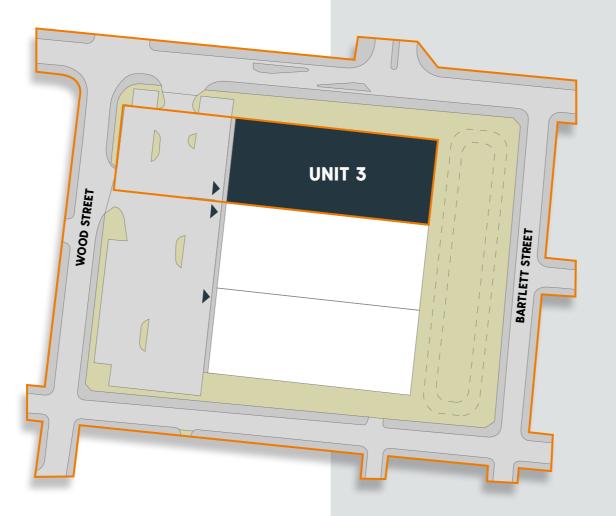

# UNIT 3

WOOD STREET TRADE PARK

**OPENSHAW, MANCHESTER** 

M11 2FB

**ENTER** 

17,547 SQ FT TO BE REFURBISHED

### **ACCOMMODATION**

| AREA                 | SQ FT  | SQ M    |
|----------------------|--------|---------|
| Warehouse            | 15,489 | 1,439.0 |
| Ground Floor Offices | 1,061  | 98.6    |
| First Floor Offices  | 997    | 92.6    |
| Total                | 17,547 | 1,630.2 |