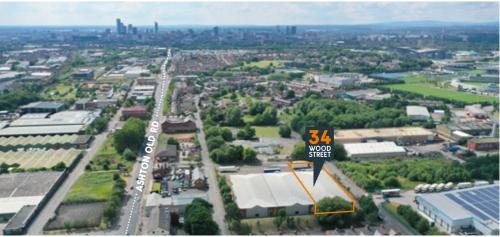

### **LOCATION**

Located off Ashton Old Road (A635) less than 2 miles from Manchester City Centre.

Direct access to Jct 23 of the M60 orbital motorway and the wider national motorway network beyond.

Local occupiers include: