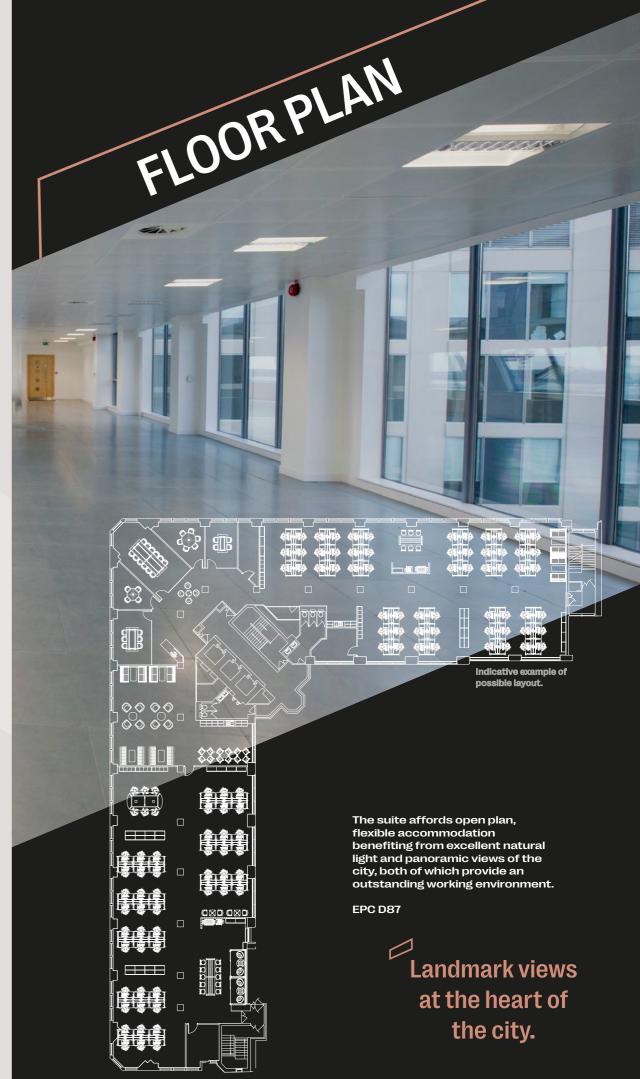

One of the most connected locations in the city centre, with a proximity of less than 200m from New Street station and Grand Central, a metro line outside and on the doorstep to Paradise.

The 4<sup>th</sup> floor has been fully refurbished and offers 11,652 sq ft approx net of high quality office space with stunning views across Victoria Square, Paradise and over New Street Station.

## The refurbished office space will incorporate the following specification:

- Destination controlled lift access
- Four pipe fan coil air conditioning
- LG7 compliant lighting
- Raised access floor
- Male and female WC facilities
- 24/7 personnel security on reception
- Secure onsite car parking & cycle storage
- New carpeting