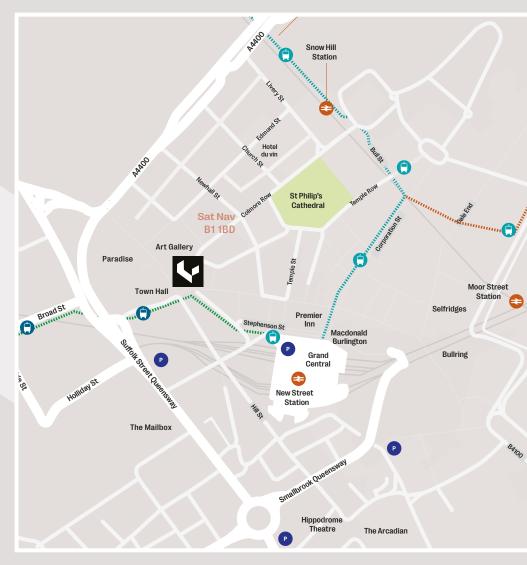

## FIND US

#### **Local Amenities**

- **New Street Station** 6 min walk · 0.3 miles
- **Grand Central** 8 min walk • 0.3 miles
- **Moor Street Station** 12 min walk · 0.5 miles
- Paradise 2 min walk · 0.1 miles
- Selfridges 9 min walk · 0.5 miles
- Bullring 10 min walk · 0.4 miles
- **Snow Hill Station** 6 min walk • 0.3 miles
- The Mailbox 6 min walk · 0.3 miles