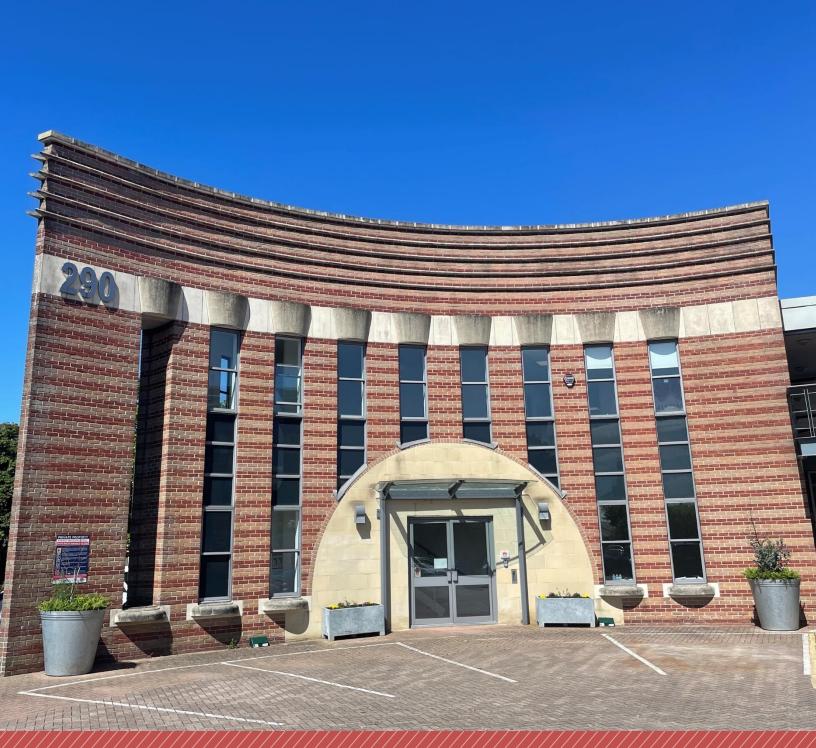

# 290 Aztec West

FIRST/FLOOR/OFFICES/-/TO/LET/

The available space comprises 4,347 sq ft of fully-fitted office accommodation, located on part of the 1<sup>st</sup> floor, 290 Aztec West. The space benefits from the following specification:

290 Aztec West occupies a good position near the entrance of Aztec West Business Park, widely regarded as one of Bristol's leading business parks, the park is home to over 100 occupiers and offers unrivalled amenities.