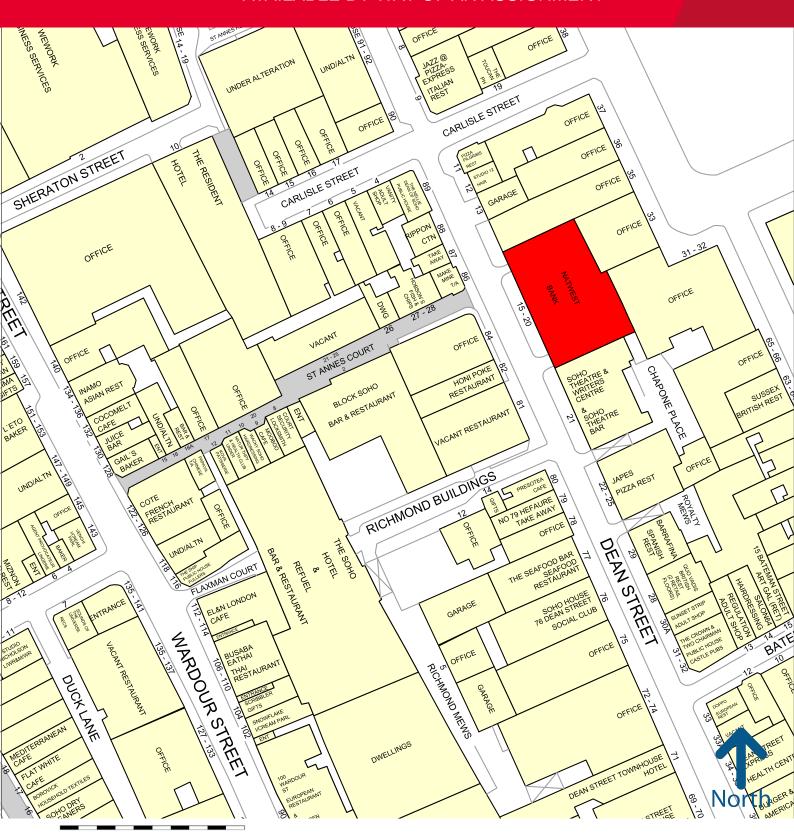

26 METRE FRONTAGE IN CENTRAL SOHO

# **20 DEAN STREET, W1**

AVAILABLE BY WAY OF AN ASSIGNMENT

Prominently located on Dean Street in Central Soho. The property is a 5-minute walk from Tottenham Court Road Underground Station (Elizabeth Line, Central and Northern lines). Goodge Street, Oxford LOCATION Circus, Leicester Square, Covent Garden and Piccadilly Circus underground stations are all located within circa 800 metres. Nearby operators include Soho Theatre Pizza Express, Pizza Pilgrims, Barrafina, and Honi Poke.

# **20 DEAN STREET, W1**

AVAILABLE BY WAY OF AN ASSIGNMENT

50 metres

MISREPRESENTATION ACT 1967 & PROPERTY MISDESCRIPTIONS ACT 1991

Cushman & Wakefield LLP, their clients and any joint agents give notice that: (i) these particulars do not form any part of any offer or contract and must not be relied upon as statements or representation of fact. (ii) No person in the employment of the agent(s) has any authority to make or give any representation or warranty whatever in relation to this property. (iii) Floor areas, measurements or distances given are approximate. Unless otherwise stated, any rents or outgoings quoted are exclusive of VAT. (iv) Any descriptions given of the property cannot be taken to imply, it is in good repair, has all necessary consents, is free of contamination, or that the services and facilities are in working order. Interested parties are advised to carry out their own investigations as requested. In accordance with the current Anti-Money Laundering (AML) Regulations, the purchaser/occupier will be required to satisfy the Vendor and their agents regarding the source of the funds used to complete the transaction.