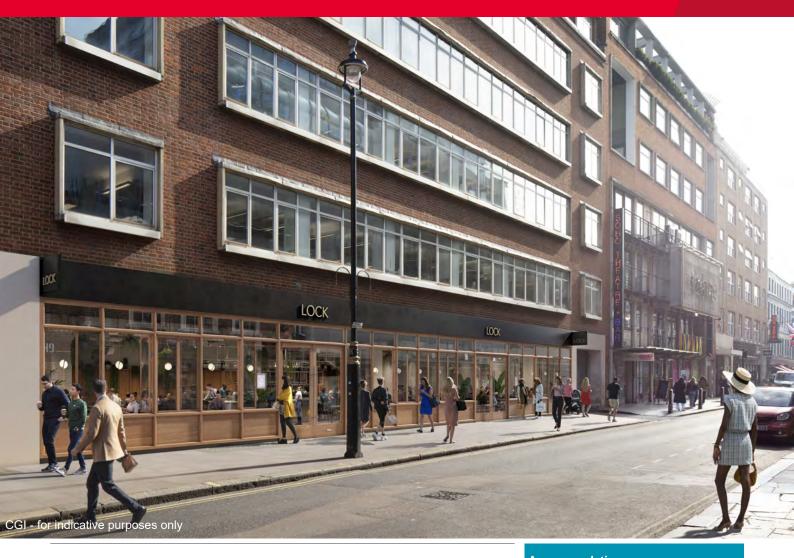

26 METRE FRONTAGE IN CENTRAL SOHO

# **20 DEAN STREET, W1**

AVAILABLE BY WAY OF AN ASSIGNMENT

Prominently located on Dean Street in Central Soho. The property is a 5-minute walk from Tottenham Court Road Underground Station (Elizabeth Line, Central and Northern lines). Goodge Street, Oxford LOCATION Circus, Leicester Square, Covent Garden and Piccadilly Circus underground stations are all located within circa 800 metres. Nearby operators include Soho Theatre Pizza Express, Pizza Pilgrims, Barrafina, and Honi Poke.