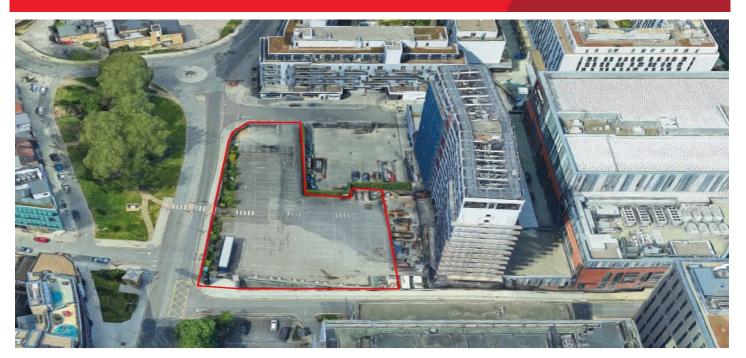

## **DESCRIPTION**

The total site has a perimeter of 0.18 miles and measures to approximately 0.9 acres. The site comprises an open car park of c. 90 spaces.