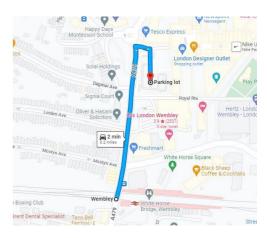

### LOCATION

The site is situated approximately 0.2 miles from Wembley Stadium Station (Zone 4), west side of Wembley Park and in close proximity to the North Circular Road.

## **Joseph Brinton**

Cushman & Wakefield Direct: +44 (0)113 233 7301 joseph.brinton@cushwake.com **LOCATION MAP** 