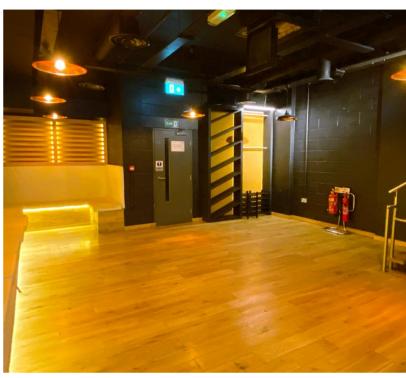

#### PROPERTY DESCRIPTION

|  | ~ | AT | M |
|--|---|----|---|
|  |   |    |   |

Situated at the heart of the City of London on a prominent corner site opposite Fenchurch Street Station and within 350 metres of Tower Hill Underground Station. Nearby occupiers include Honi Poke, LEON, Pret A Manger, Café Nero, Fenchurch Barbers and Third Space.