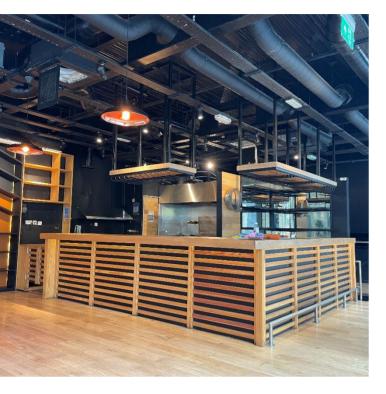

#### PROPERTY DESCRIPTION

|  | ~ | AT | M |
|--|---|----|---|
|  |   |    |   |

Situated at the heart of the City of London on a prominent corner site opposite Fenchurch Street Station and within 350 metres of Tower Hill Underground Station. Nearby occupiers include Honi Poke, LEON, Pret A Manger, Café Nero, Fenchurch Barbers and Third Space.