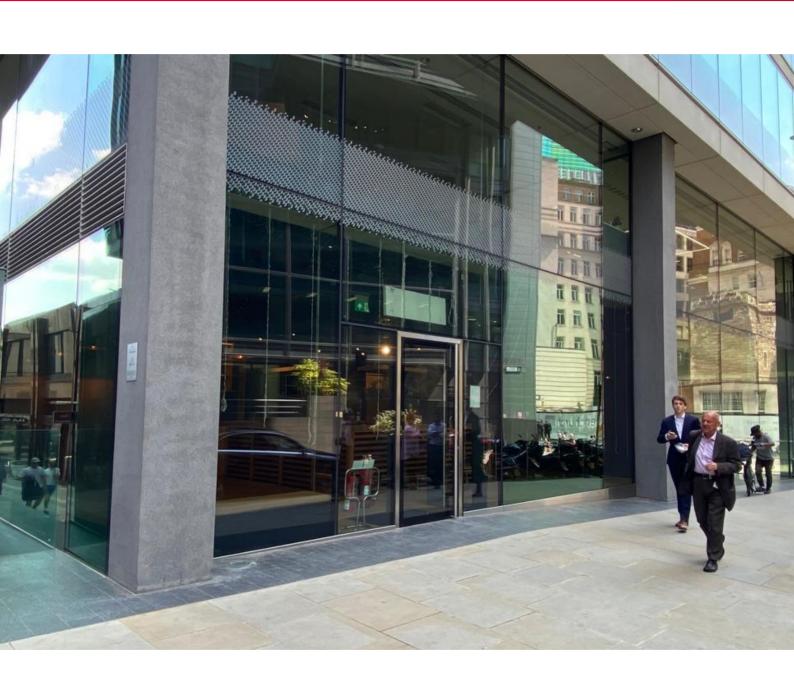

#### PROPERTY DESCRIPTION

|  | ~ | AT | M |
|--|---|----|---|
|  |   |    |   |

Situated at the heart of the City of London on a prominent corner site opposite Fenchurch Street Station and within 350 metres of Tower Hill Underground Station. Nearby occupiers include Honi Poke, LEON, Pret A Manger, Café Nero, Fenchurch Barbers and Third Space.