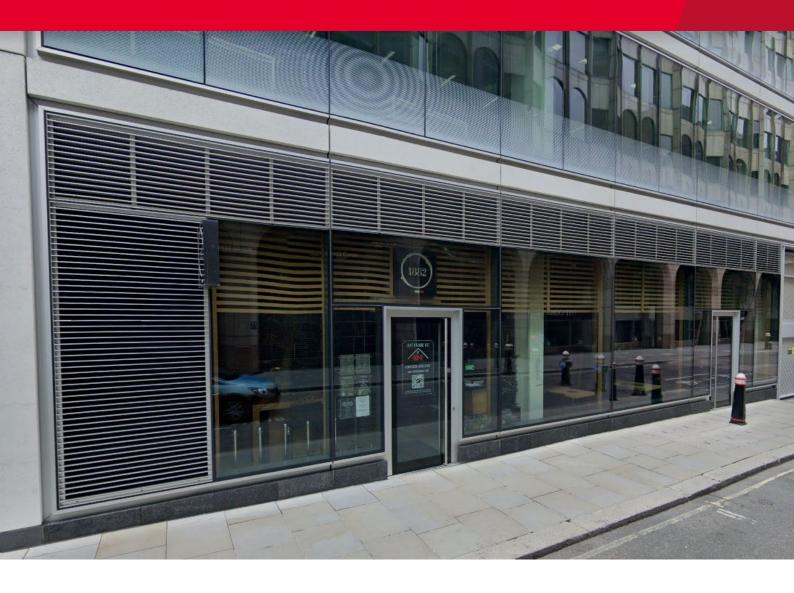

# FULLY FITTED UNIT TO LET UNIT 1, 70 MARK LANE

**NEW LEASE AVAILABLE** 

| LOCATION | Situated at the heart of the City of London, within 100 metres of Fenchurch National Rail Station and within 350 metres of Tower Hill Underground Station. Nearby occupiers include Honi Poke, LEON, Pret A Manger, Café Nero, Fenchurch Barbers and Third Space. |  |
|----------|-------------------------------------------------------------------------------------------------------------------------------------------------------------------------------------------------------------------------------------------------------------------|--|
| LEASE    | Fully fitted unit available with 5 metre ceiling heights. Available by way of a new lease to be excluded from the security of tenure and compensation provisions of the Landlord & Tenant Act 1954 (Part II).                                                     |  |
| RENT     | On application.                                                                                                                                                                                                                                                   |  |
| LEGAL    | Each party to be responsible for their own legal costs incurred in this transaction.                                                                                                                                                                              |  |
| EPC      | B(31). Full report available on request.                                                                                                                                                                                                                          |  |
|          |                                                                                                                                                                                                                                                                   |  |