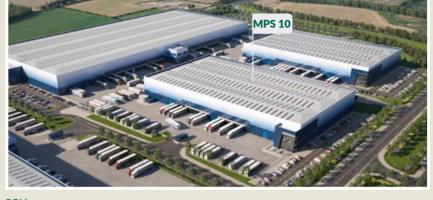

### **MPS 10**

MPS 10 is a 136,933 sq ft speculative logistics and distribution unit in Magna Park South with best-in-class specification.

Located at Magna Park South, this innovative, state-of-the-art facility is designed to meet the demands of today's supply chain with best-in-class specifications and an array of energy-saving features.

CGI image

Transport + Managing Assets + Workplace + Community + Wellbeing

We're on a mission to create the environment where customers' businesses can thrive, where employees enjoy coming to work and where communities and nature can flourish. We call it G-Plus — an initiative from GLP.