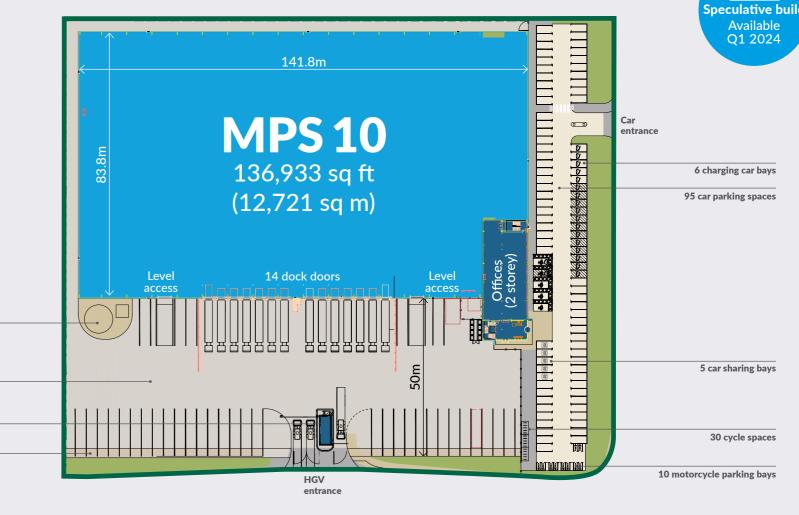

### SITE PLAN

Area for sprinkler tanks

49 HGV parking spaces

Gatehouse

**Gravel margins** 

| Warehouse                           | Offices (2 storey)                | Gatehouse                   | Total GIA                    | Car<br>parking | Clear<br>height | Dock<br>doors | Level<br>access |
|-------------------------------------|-----------------------------------|-----------------------------|------------------------------|----------------|-----------------|---------------|-----------------|
| <b>124,308 sq ft</b><br>11,548 sq m | <b>12,335 sq ft</b><br>1,146 sq m | <b>290 sq ft</b><br>27 sq m | 136,933 sq ft<br>12,721 sq m | 95             | 15 m            | 14            | 2               |

| Warehouse                           | Offices (2 storey)                | Gatehouse                   | Total GIA                    | Car<br>parking | Clear<br>height | Dock<br>doors | Level<br>access |
|-------------------------------------|-----------------------------------|-----------------------------|------------------------------|----------------|-----------------|---------------|-----------------|
| <b>124,308 sq ft</b><br>11,548 sq m | <b>12,335 sq ft</b><br>1,146 sq m | <b>290 sq ft</b><br>27 sq m | 136,933 sq ft<br>12,721 sq m | 95             | 15 m            | 14            | 2               |

## **MPS 10**

 Warehouse
 Offices (2 storey)
 Gatehouse
 Total GIA
 Car parking
 Clear height
 Dock doors
 Level access

 124,308 sq ft 11,548 sq m
 12,335 sq ft 1,146 sq m
 290 sq ft 27 sq m
 136,933 sq ft 12,721 sq m
 95
 15m
 14
 2