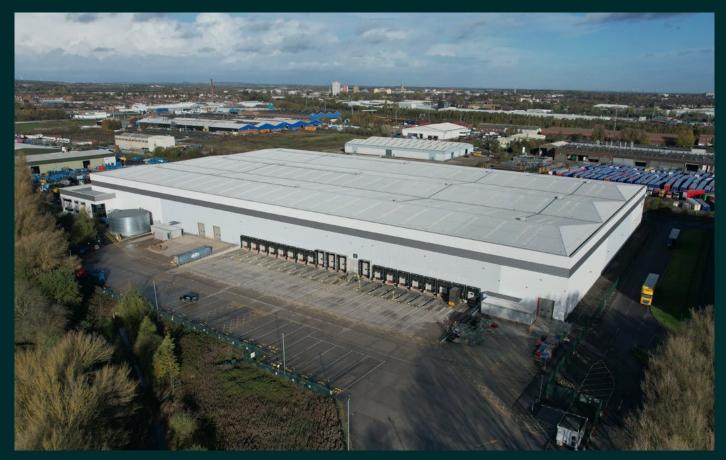

# **Description**

The unit comprises a modern distribution unit of steel portal frame construction and ancillary offices. The property is positioned on a site of 11.66 acres providing a site coverage of 48%. The property benefits from a floodlit concrete surfaced yard with over 50m yard depth surrounded by a paladin fence.

## Location

Doncaster 246 is situated on Water Vole Way, south of Doncaster Town Centre and is in close proximity of Junction 3 of the M18.

| DRIVE TIME                       | DISTANCE                               |  |
|----------------------------------|----------------------------------------|--|
| Doncaster City Centre            | 3 miles - 10 minutes                   |  |
| Doncaster International Railport | 2.5 miles - 6 minutes                  |  |
| Doncaster Sheffield Airport      | Sheffield Airport 6 miles - 10 minutes |  |
| Goole Port                       | 23 miles - 30 minutes                  |  |
|                                  |                                        |  |