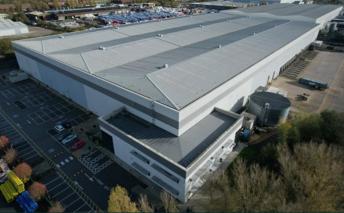

# **Description**

The unit comprises a modern distribution unit of steel portal frame construction and ancillary offices. The property is positioned on a site of 11.66 acres providing a site coverage of 48%. The property benefits from a floodlit concrete surfaced yard with over 50m yard depth surrounded by a paladin fence.