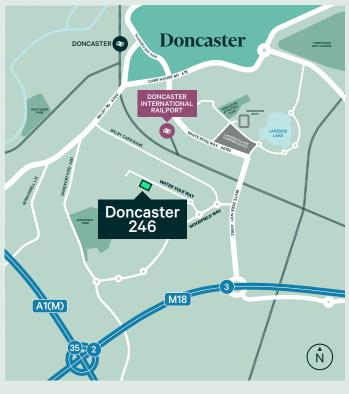

## Location

Doncaster 246 is situated on Water Vole Way, south of Doncaster Town Centre and is in close proximity of Junction 3 of the M18.

| DRIVE TIME                       | DISTANCE                               |  |
|----------------------------------|----------------------------------------|--|
| Doncaster City Centre            | 3 miles - 10 minutes                   |  |
| Doncaster International Railport | 2.5 miles - 6 minutes                  |  |
| Doncaster Sheffield Airport      | Sheffield Airport 6 miles - 10 minutes |  |
| Goole Port                       | 23 miles - 30 minutes                  |  |
|                                  |                                        |  |