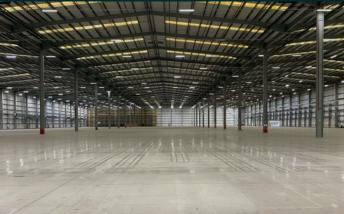

## Schedule of accommodation

| UNIT                | AREA (SQ FT) | AREA (SQ M) |
|---------------------|--------------|-------------|
| Warehouse           | 237,408      | 22,056      |
| Ground Floor Office | 4,800        | 446         |
| First Floor Office  | 4,348        | 404         |
| Gatehouse           | 118          | 11          |
| TOTAL               | 246,684      | 22,917      |