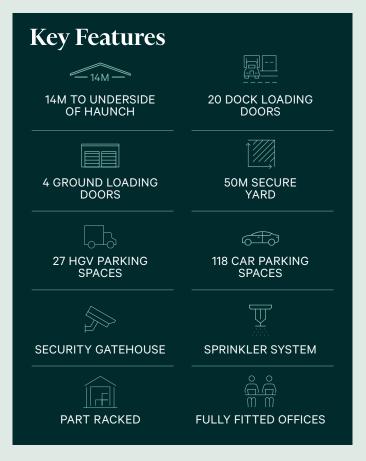

# **Description**

The unit comprises a modern distribution unit of steel portal frame construction and ancillary offices. The property is positioned on a site of 11.66 acres providing a site coverage of 48%. The property benefits from a floodlit concrete surfaced yard with over 50m yard depth surrounded by a paladin fence.

## Schedule of accommodation

| UNIT                | AREA (SQ FT) | AREA (SQ M) |
|---------------------|--------------|-------------|
| Warehouse           | 237,408      | 22,056      |
| Ground Floor Office | 4,800        | 446         |
| First Floor Office  | 4,348        | 404         |
| Gatehouse           | 118          | 11          |
| TOTAL               | 246,684      | 22,917      |