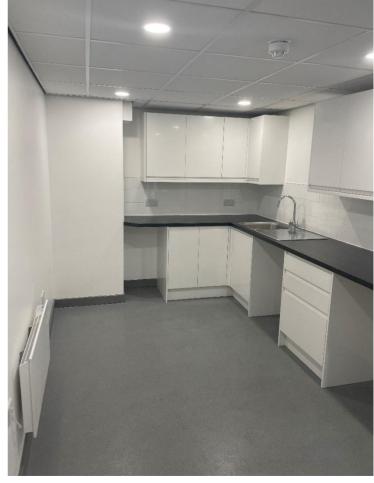

## **Description**

The unit, which is to be refurbished, offers 7,338 sq ft of industrial space and is of brick construction with an eaves height of 5.7m, roller shutter access, first floor office/canteen and car parking to the front of the unit.