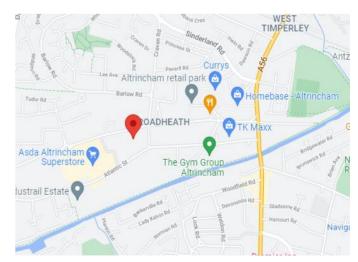

#### Location

Blue Chip Business Park is situated on Atlantic Street, Altrincham's principle commercial location situated to the north west of the town centre. The property benefits from excellent surrounding amenity being situated adjacent to Altrincham Retail Park at the junction of Atlantic Street and the A56