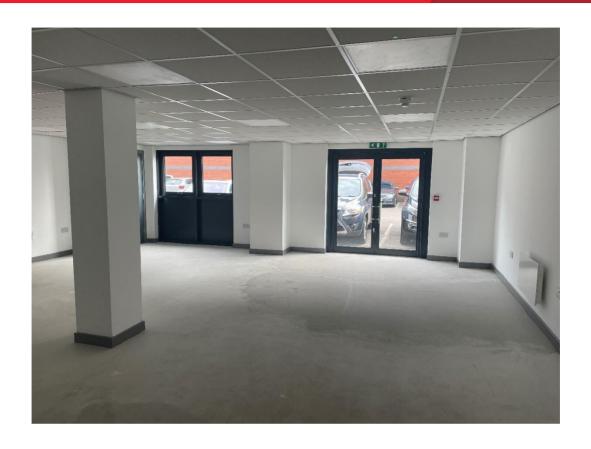

## **Description**

The unit, which is to be refurbished, offers 7,338 sq ft of industrial space and is of brick construction with an eaves height of 5.7m, roller shutter access, first floor office/canteen and car parking to the front of the unit.