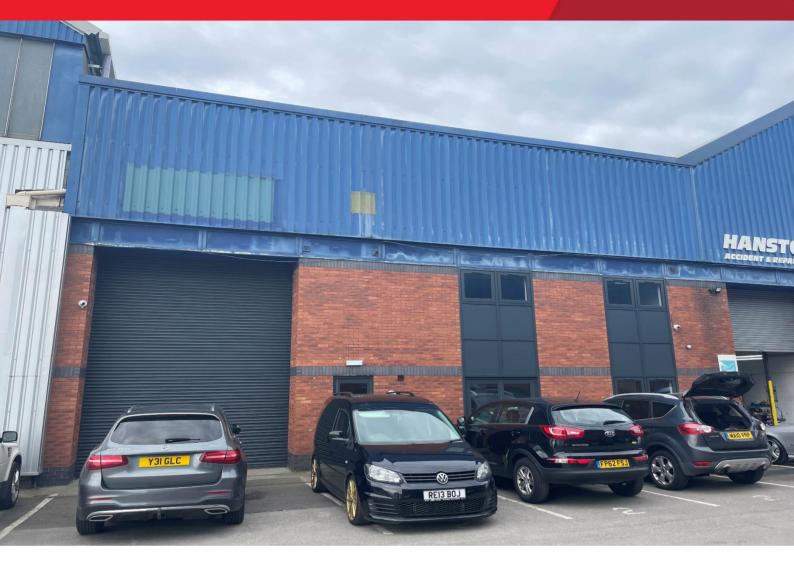

# **Terraced Trade Counter unit** 7,395 sqft (687.02 sqm)

## **Description**

The unit, which is to be refurbished, offers 7,338 sq ft of industrial space and is of brick construction with an eaves height of 5.7m, roller shutter access, first floor office/canteen and car parking to the front of the unit.