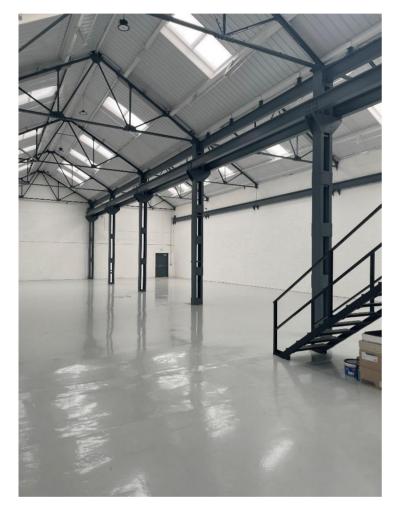

## **Description**

The unit, which is to be refurbished, offers 7,338 sq ft of industrial space and is of brick construction with an eaves height of 5.7m, roller shutter access, first floor office/canteen and car parking to the front of the unit.