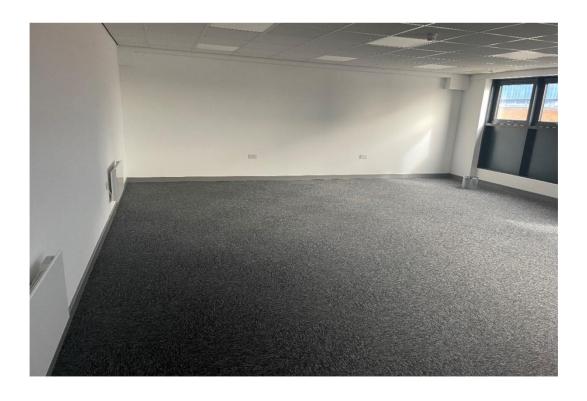

## **Description**

The unit, which is to be refurbished, offers 7,338 sq ft of industrial space and is of brick construction with an eaves height of 5.7m, roller shutter access, first floor office/canteen and car parking to the front of the unit.