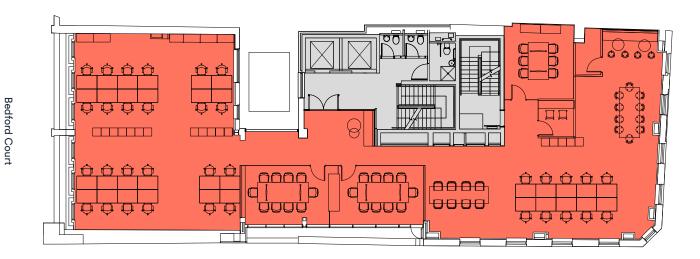

### 4th floor plan

3,327 sq ft

| Workstations            | 34 |
|-------------------------|----|
| 10 person meeting rooms | 02 |
| 6 person meeting room   | 01 |
| Breakout area           | 01 |
| Teapoint                | 01 |
| Hot desks               | 08 |
| Zoom room               | 01 |
|                         |    |

### Range of CAT A and Plug & Play space available.

**Bedford Court** 

| Floor | Finish      | Availability | Sq Ft | Sq M  |
|-------|-------------|--------------|-------|-------|
| 5th   | Plug & Play | June 2023    | 1,586 | 147.3 |
| 4th   | Plug & Play | June 2023    | 3,327 | 309.1 |
| 3rd   | CAT A       | April 2023   | 3,306 | 307.1 |
| Total |             |              | 8,219 | 763.6 |