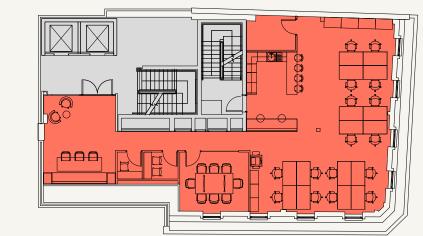

### 5th floor plan

1,586 sq ft

| Workstations          | 16 |
|-----------------------|----|
| 8 person meeting room | 01 |
| Breakout area         | 01 |
| Teapoint              | 01 |
| Zoom rooms            | 02 |
| Collaboration areas   | 01 |

### Range of CAT A and Plug & Play space available.

**Bedford Court** 

| Floor | Finish      | Availability | Sq Ft | Sq M  |
|-------|-------------|--------------|-------|-------|
| 5th   | Plug & Play | June 2023    | 1,586 | 147.3 |
| 4th   | Plug & Play | June 2023    | 3,327 | 309.1 |
| 3rd   | CAT A       | April 2023   | 3,306 | 307.1 |
| Total |             |              | 8,219 | 763.6 |