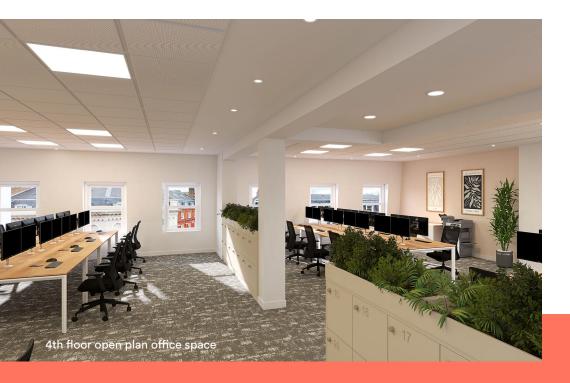

# The 4th and 5th floors offer premium Plug & Play space ready to occupy.

Both floors have been comprehensively refurbished and benefit from a full fit out to include workstations, kitchen & break out space and meeting rooms.

### 4th floor plan

3,327 sq ft

| Workstations            | 34 |
|-------------------------|----|
| 10 person meeting rooms | 02 |
| 6 person meeting room   | 01 |
| Breakout area           | 01 |
| Teapoint                | 01 |
| Hot desks               | 08 |
| Zoom room               | 01 |
|                         |    |