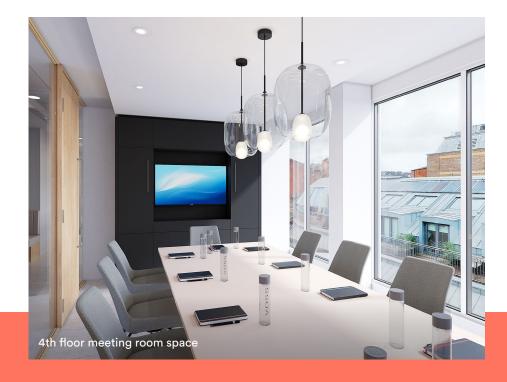

# The 4th and 5th floors offer premium Plug & Play space ready to occupy.

Both floors have been comprehensively refurbished and benefit from a full fit out to include workstations, kitchen & break out space and meeting rooms.

### 4th floor plan

3,327 sq ft

| Workstations            | 34 |
|-------------------------|----|
| 10 person meeting rooms | 02 |
| 6 person meeting room   | 01 |
| Breakout area           | 01 |
| Teapoint                | 01 |
| Hot desks               | 08 |
| Zoom room               | 01 |
|                         |    |