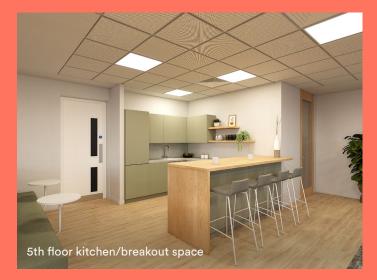

# The 4th and 5th floors offer premium Plug & Play space ready to occupy.

Both floors have been comprehensively refurbished and benefit from a full fit out to include workstations, kitchen & break out space and meeting rooms.

### 5th floor plan

1,586 sq ft

| Workstations          | 16 |
|-----------------------|----|
| 8 person meeting room | 01 |
| Breakout area         | 01 |
| Teapoint              | 01 |
| Zoom rooms            | 02 |
| Collaboration areas   | 01 |