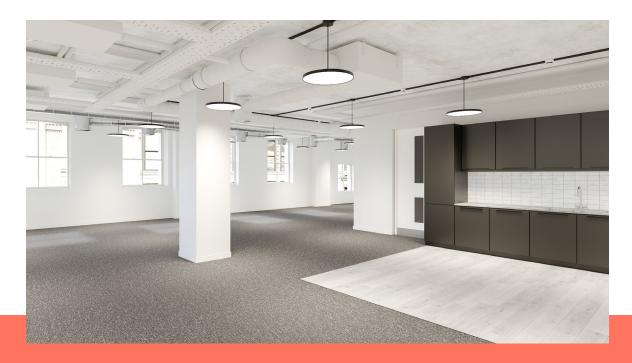

### The 3rd floor offers modern CAT A office space.

The floor has been refurbished to CAT A condition with brand new LED lighting, fully raised access flooring and a kitchen, allowing an occupier to make the space their own.