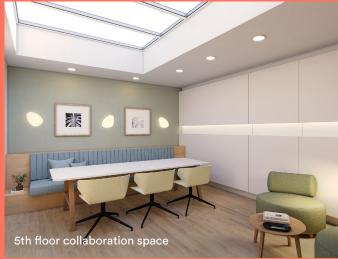

# The 4th and 5th floors offer premium Plug & Play space ready to occupy.

Both floors have been comprehensively refurbished and benefit from a full fit out to include workstations, kitchen & break out space and meeting rooms.

### 5th floor plan

1,586 sq ft

| Workstations          | 16 |
|-----------------------|----|
| 8 person meeting room | 01 |
| Breakout area         | 01 |
| Teapoint              | 01 |
| Zoom rooms            | 02 |
| Collaboration areas   | 01 |