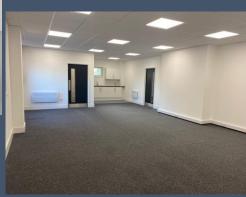

# **Description**

The property is situated at the end of a terrace of 5 industrial units that benefit from a large shared external yard area. The building is of steel portal frame construction with part brick/clad elevations. The property benefits from a solid concrete floor throughout the warehouse, lighting throughout and drive in level loading. A new office and kitchenette have also been installed.