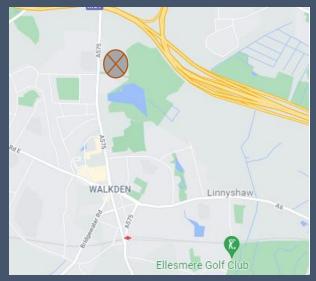

# **Location**

The property is located to the south of Southern Street, off Worsley Road North/Bolton Road (A575), approximately one mile north (0.6km) of Walkden town centre and with immediate access to the junction 3 spur road of the M61 motorway via the A5082