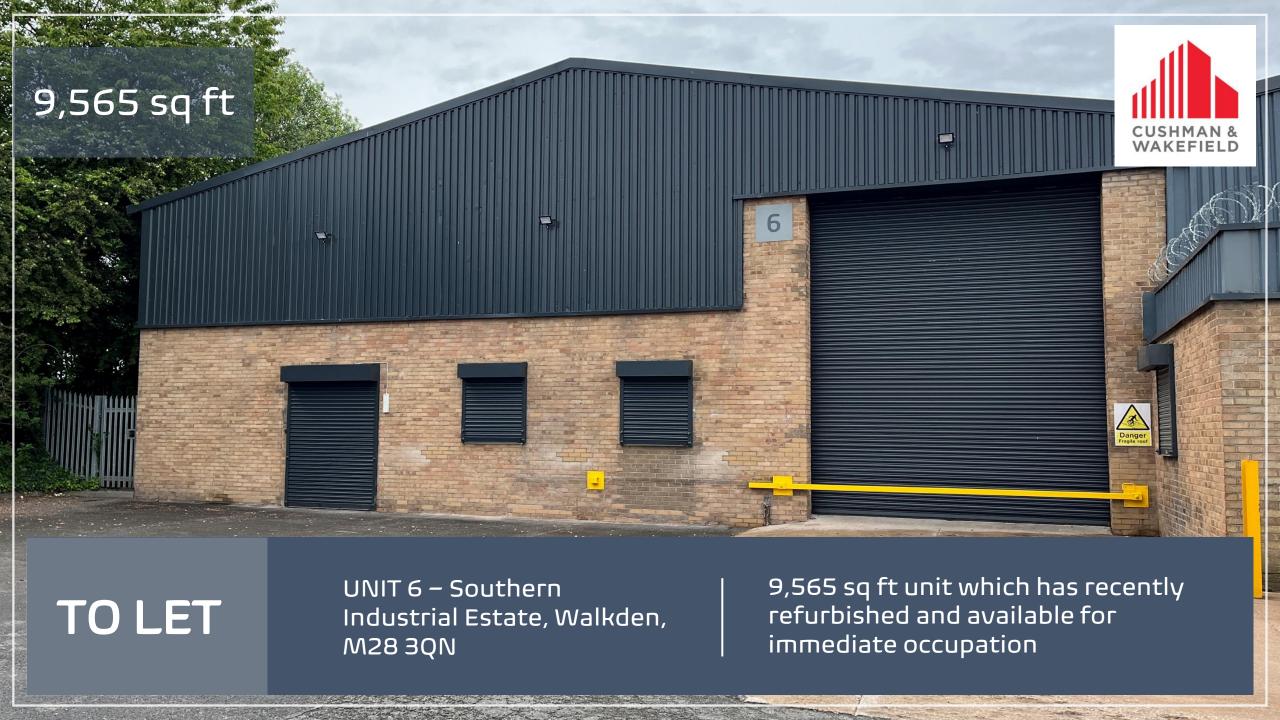

# **Description**

The property is situated at the end of a terrace of 5 industrial units that benefit from a large shared external yard area. The building is of steel portal frame construction with part brick/clad elevations. The property benefits from a solid concrete floor throughout the warehouse, lighting throughout and drive in level loading. A new office and kitchenette have also been installed.

The unit has undergone a full refurbishment and is ready for occupation immediately.

## **Accommodation**

| Unit 6    | Sq Ft | Sq M   |
|-----------|-------|--------|
| Warehouse | 9,565 | 888.60 |