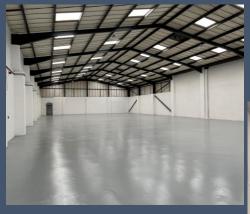

# **Description**

The property is situated at the end of a terrace of 5 industrial units that benefit from a large shared external yard area. The building is of steel portal frame construction with part brick/clad elevations. The property benefits from a solid concrete floor throughout the warehouse, lighting throughout and drive in level loading. A new office and kitchenette have also been installed.

The unit has undergone a full refurbishment and is ready for occupation immediately.