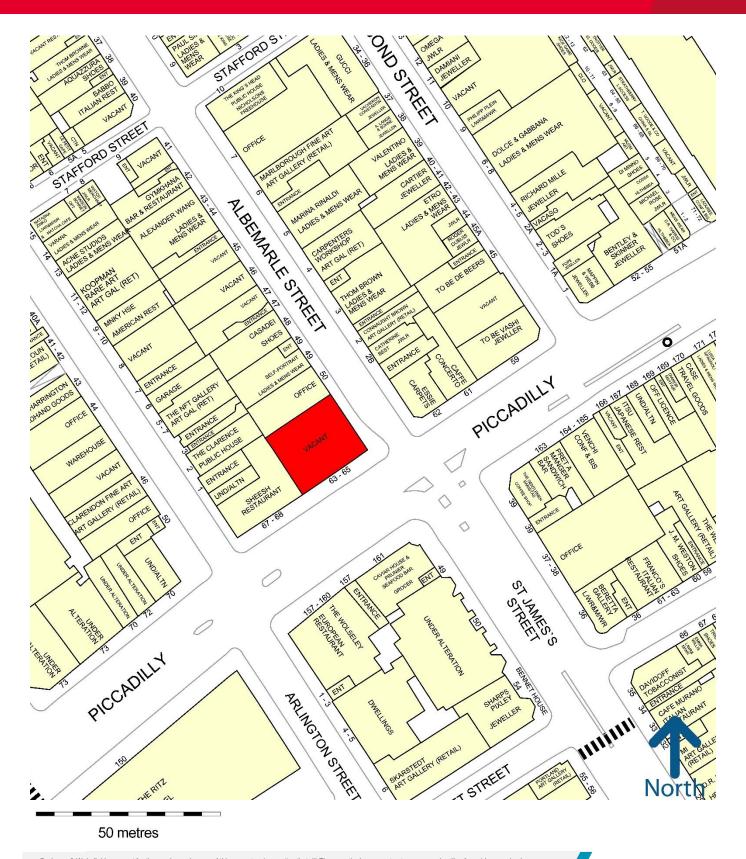

#### **LOCATION**

A prominent corner position on Piccadilly and Albemarle Street. The premises is just a 2-minute walk from Green Park underground station. Nearby operators include **The Ritz Hotel**, **The Wolseley** and **The Arts Club**. Local occupiers include **De Beers**, **Vashi** (opening soon), **Caviar House**, **Thom Brown**, **Alexander Wang**, **Clarendon Fine Art** and **Koopman Rare Art Gallery**.